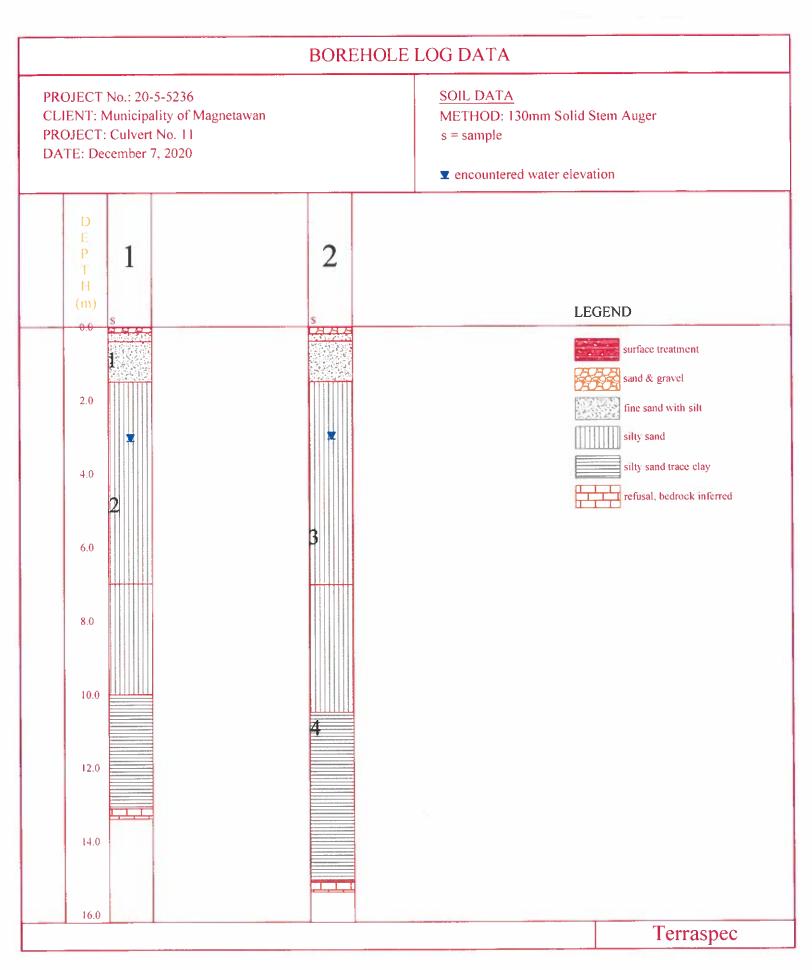

#### Investigation

Exploratory boreholes were placed on site on December 7, 2020. Two boreholes were placed using a tractor-mounted drilling rig, with 130mm solid stem augers. Soil types and depths were recorded, and selected samples of the subsoil materials were collected for laboratory analysis. Soil laboratory testing consisted of moisture content determination and grain size analysis. The borehole logs and laboratory testing data have been appended to this report.

The typical subsoil layers encountered on site were as follows:

Page 22 of 128

surface treatment sand & gravel fine sand with silt silty sand silty sand trace clay

The subsoils above the groundwater elevation consisted of sandy materials in a moist and compact condition.

Groundwater was encountered at a typical elevation of 3m below existing road surface.

The soils below the water elevation were in a very loose to loose condition. The drill rig was able to penetrate the soils using downforce pressure alone, often without rotation of the auger. N values per foot were estimated based on the downforce pressure required to cause settlement of the soil. The typical N value was 4 blows per foot, which is classified as loose.

Auger refusal was encountered at significant depth, typically 13 to 15m below road surface. The refusal was inferred to be due to underlying bedrock. No rock coring was undertaken to prove bedrock.

## Page 27 of 128

| <u>1</u>      | 2.5m N of Road CL, 4.2m E of culvert CL |           |                              |            |
|---------------|-----------------------------------------|-----------|------------------------------|------------|
| $\frac{1}{0}$ | -                                       | 20        | surf treat                   |            |
| 20            | -                                       | 170       | br sa & gr -dry, compact     |            |
| 170           | -                                       | 400       | br f sa w si -moist, compact |            |
| 400           | -                                       | 1.50      | br f sa w si -moist, compact | S1 at 1.0m |
| 1.50          | -                                       | 7.01      | br si sa -moist, compact     |            |
| -satura       | ated, loc                               | ose after | 3.1m                         |            |
| 7.01          | -                                       | 10.06     | gry/br si sa -sat, loose     | S2 at 4.8m |
| 10.06         | -                                       | 13.11     | gry si sa tr cl -sat, loose  |            |
| -so co        | b at 12.                                | 8m        |                              |            |
| 13.11         |                                         |           | NFP, refusal due to BR infer | red        |
| -water        | at 3.10                                 | m         |                              |            |
|               |                                         |           |                              |            |
| at 4.27       | 7m                                      | N=3       |                              |            |
| at 4.6r       | n                                       | N=3       |                              |            |
| at 5.49       | m                                       | N=5       |                              |            |
| at 6.40       | )m                                      | N=6       |                              |            |
| at 7.92       | 2m                                      | N=4       |                              |            |
| at 9.45       | ōm                                      | N=4       |                              |            |
| at 10.9       | 97m                                     | N=5       |                              |            |
| at 12.4       | 19m                                     | N=5       |                              |            |
| at 13.1       | l 1 m                                   | NFP, 1    | refusal                      |            |

# Page 28 of 128

| <u>2</u> | 2.4m      | S of Roa  | ad CL, 4.3m W of culvert CL  |             |
|----------|-----------|-----------|------------------------------|-------------|
| 0        | -         | 20        | surf treat                   |             |
| 20       | -         | 200       | gry sa & gr -dry, compact    |             |
| 200      | -         | 400       |                              |             |
| 400      | -         | 1.50      | br f sa w si -moist, compact |             |
| 1.50     | -         | 7.11      | br si sa -moist, compact     | S3 at 5.8m  |
| -satura  | ated, loo | ose after | 3.1m                         |             |
| 7.11     | -         |           | gry/br si sa -sat, loose     |             |
| 10.52    | -         | 15.09     | gry si sa tr cl -sat, loose  | S4 at 11.0m |
| -so co   | b at 14.  | 8m        |                              |             |
| 15.09    |           |           | NFP, refusal due to BR infer | red         |
| -water   | at 3.05   | im        |                              |             |
|          |           |           |                              |             |
| at 1.52  | 2m        | N=10      |                              |             |
| at 3.05  | 5m        | N=5       |                              |             |
| at 4.27  | 7m        | N=5       |                              |             |
| at 4.61  | m         | N=5       |                              |             |
| at 5.49  | 9m        | N=4       |                              |             |
| at 6.40  | Om        | N=3       |                              |             |
| at 7.92  | 2m        | N=5       |                              |             |
| at 9.4.  | 5m        | N=4       |                              |             |
| at 10.9  | 97m       | N=4       |                              |             |
| at 12.4  | 49m       | N=5       |                              |             |
| at 14.3  | 33m       | N=6       |                              |             |
| at 14.9  | 94m       | N=10      |                              |             |