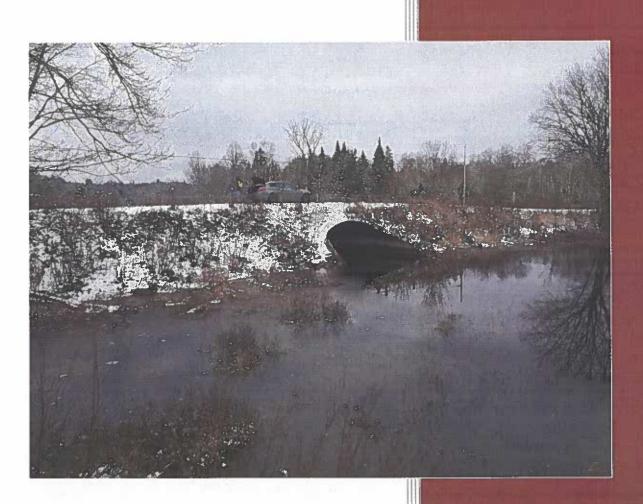

#### **General Data**

The project is identified as Magnetawan Culvert No. 11. The culvert is located at the south end of the Poverty Bay watercourse. The site is on West Poverty Bay Road, just east of the intersection at Magnet Road. The existing culvert is a large-diameter steel multi-plate culvert, constructed in 1970. The thickness of the multiplate steel was approximately 4mm. The span of the culvert is 6.5m. The height of the culvert is 3.6m, with 0.8m of granular fill and surface treatment placed over the culvert which serves as the roadway structure. The present

# Page 29 of 128

Page 30 of 128

Page 31 of 128

Photo 1, North End

# Page 32 of 128

Photo 2, South End

Photo 3, South End

Photo 4, Inside View

Photo 5, Looking East