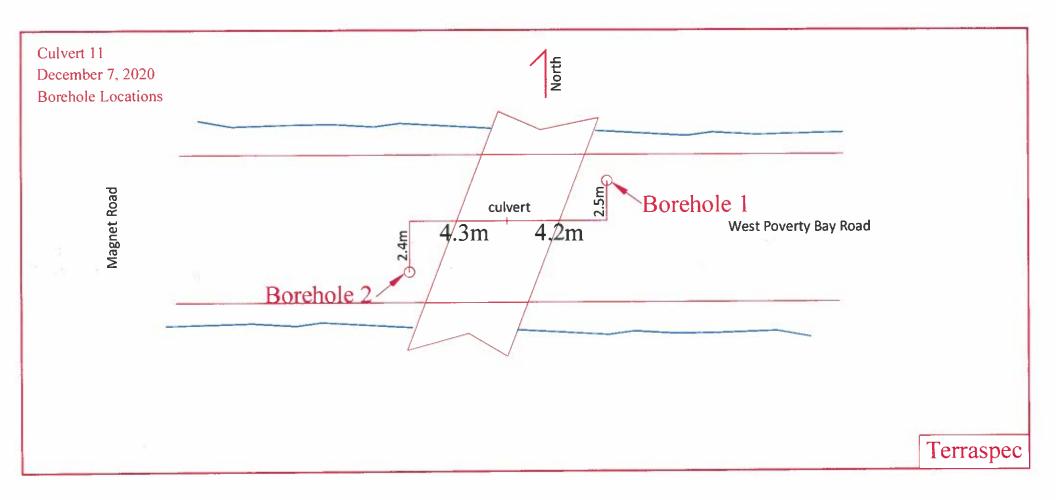

## Page 27 of 128

| <u>1</u>      | 2.5m N of Road CL, 4.2m E of culvert CL |           |                              |            |
|---------------|-----------------------------------------|-----------|------------------------------|------------|
| $\frac{1}{0}$ | -                                       | 20        | surf treat                   |            |
| 20            | -                                       | 170       | br sa & gr -dry, compact     |            |
| 170           | -                                       | 400       | br f sa w si -moist, compact |            |
| 400           | -                                       | 1.50      | br f sa w si -moist, compact | S1 at 1.0m |
| 1.50          | -                                       | 7.01      | br si sa -moist, compact     |            |
| -satura       | ated, loc                               | ose after | 3.1m                         |            |
| 7.01          | -                                       | 10.06     | gry/br si sa -sat, loose     | S2 at 4.8m |
| 10.06         | -                                       | 13.11     | gry si sa tr cl -sat, loose  |            |
| -so co        | b at 12.                                | 8m        |                              |            |
| 13.11         |                                         |           | NFP, refusal due to BR infer | red        |
| -water        | at 3.10                                 | m         |                              |            |
|               |                                         |           |                              |            |
| at 4.27       | 7m                                      | N=3       |                              |            |
| at 4.6r       | n                                       | N=3       |                              |            |
| at 5.49       | m                                       | N=5       |                              |            |
| at 6.40       | )m                                      | N=6       |                              |            |
| at 7.92       | 2m                                      | N=4       |                              |            |
| at 9.45       | ōm                                      | N=4       |                              |            |
| at 10.9       | 97m                                     | N=5       |                              |            |
| at 12.4       | 19m                                     | N=5       |                              |            |
| at 13.1       | l 1 m                                   | NFP, 1    | refusal                      |            |

# Page 28 of 128

| <u>2</u> | 2.4m      | S of Roa  | ad CL, 4.3m W of culvert CL  |             |
|----------|-----------|-----------|------------------------------|-------------|
| 0        | -         | 20        | surf treat                   |             |
| 20       | -         | 200       | gry sa & gr -dry, compact    |             |
| 200      | -         | 400       |                              |             |
| 400      | -         | 1.50      | br f sa w si -moist, compact |             |
| 1.50     | -         | 7.11      | br si sa -moist, compact     | S3 at 5.8m  |
| -satura  | ated, loo | ose after | 3.1m                         |             |
| 7.11     | -         |           | gry/br si sa -sat, loose     |             |
| 10.52    | -         | 15.09     | gry si sa tr cl -sat, loose  | S4 at 11.0m |
| -so co   | b at 14.  | 8m        |                              |             |
| 15.09    |           |           | NFP, refusal due to BR infer | red         |
| -water   | at 3.05   | im        |                              |             |
|          |           |           |                              |             |
| at 1.52  | 2m        | N=10      |                              |             |
| at 3.05  | 5m        | N=5       |                              |             |
| at 4.27  | 7m        | N=5       |                              |             |
| at 4.61  | m         | N=5       |                              |             |
| at 5.49  | 9m        | N=4       |                              |             |
| at 6.40  | Om        | N=3       |                              |             |
| at 7.92  | 2m        | N=5       |                              |             |
| at 9.4.  | 5m        | N=4       |                              |             |
| at 10.9  | 97m       | N=4       |                              |             |
| at 12.4  | 49m       | N=5       |                              |             |
| at 14.3  | 33m       | N=6       |                              |             |
| at 14.9  | 94m       | N=10      |                              |             |