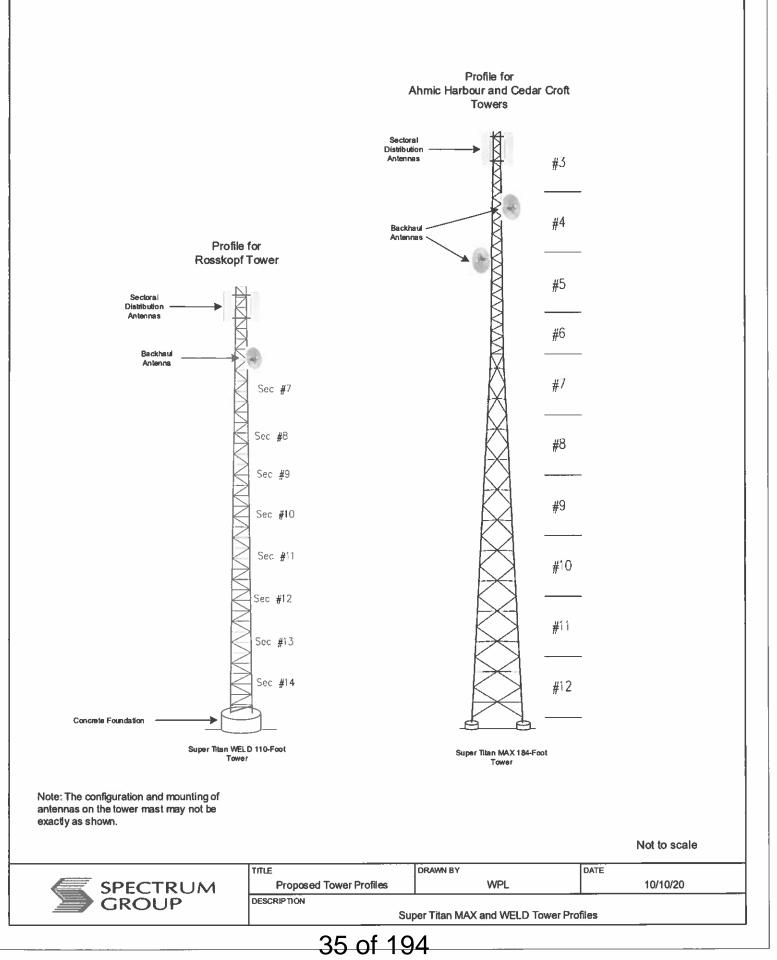

- c) Site Plan: The tower site compound will occupy an area of about 6.1 X 9.1 meters and be located to one side of the road allowance so as not to prevent use of the corridor for other activities such as snowmobiling, pedestrian passage, or off-road vehicular access to adjacent properties. The site would be secured with a locked fence to protect the site from authorized access. A sketch of a typical site layout is included as Attachment 4.
- d) **Site Surveys:** The position of the site compound on the road allowance will be laid out by a OLS surveyor. The boundaries of the road allowance near the site will also be staked to ensure that there is no encroachment onto adjacent properties during construction.
- e) **Tower and Shelter Profiles:** Profiles of the towers are shown on Attachment #5. The proposed towers are self-support structures (i.e. no guy wires). Radio equipment associated with the network will be installed on the towers and housed in a small secured 3X3 meter shelter located at the tower's base. An image of a typical shelter is included as figure 2 on Attachment #2.
- f) Aviation Obstruction Marking: Spectrum Group does not plan to equip the towers with white, red, or flashing aviation obstruction lighting as the structures likely do not pose a significant hazard to aircraft navigation in the area. However, Spectrum Group will have each tower assessed and conform to any aeronautical safety requirements that may be mandated by Transport Canada or NAV Canada.
- g) Site Hydro Services: Hydro power for the sites will be extended from existing aerial lines that pass near each location. Hydro extensions will be supported on new poles or buried as required. Line extensions will be designed by Hydro One and inspected by the Electrical Safety Authority (ESA).
- h) Site Agreements: Site license agreements will be drafted in January or February and forwarded to the Municipality by Spectrum Group. These agreements would cover use of the road allowance and be similar to the one completed for Horn Lake that was signed in 2012.