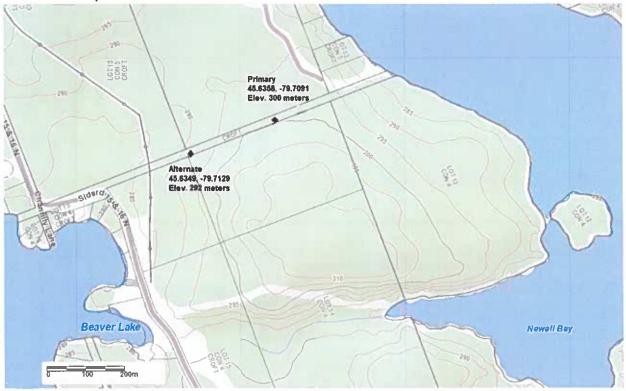

- Cedar Croft: Lat: 45.6358°, Long. -79.7091°, height 56.1 meters. Description: Unopened road allowance section between Lot 14 Con. 4 and Lot 14 Con. 5, PIN52084-0341.
- Rosskopf: Lat: 45.6235°, Long. -79.6110°, height 33.5 meters. Description: Unopened road allowance section between Lot 81 Con. B and Lot 84 Con. B, PIN52080-0571.

Detailed topographical map sections of the sites are included as Attachment #3. It should be noted that two possible site options are being considered for the Cedar Croft location. The primary site choice offers the best service coverage and will be selected if vehicular access can be obtained and a hydro line extended from the end of the privately maintained road that terminates near the eastern end of the unopened road allowance. Municipal approval is requested for both options.