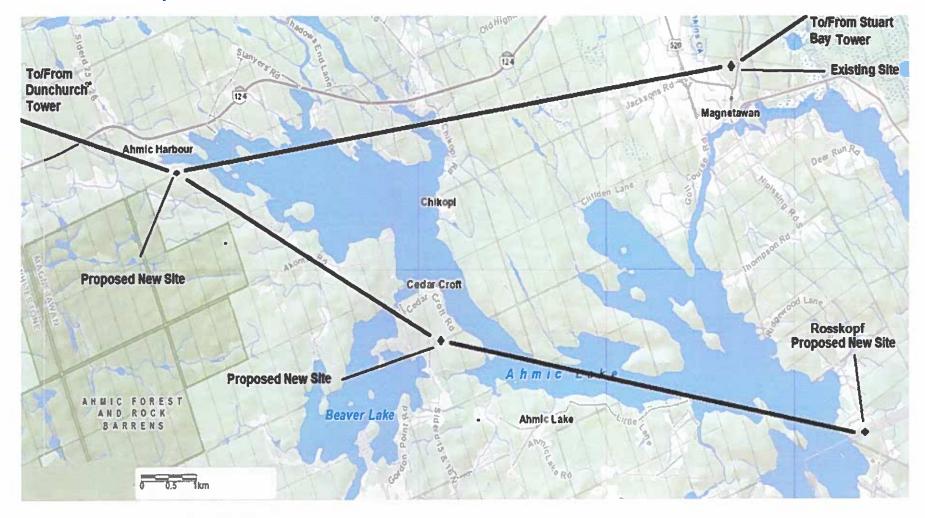

This network expansion proposal includes the installation of three self-support tower structures in the Ahmic Lake area. Establishing these tower sites at the proposed locations will greatly improve Internet access in the area and allow potential users to subscribe to *NetSpectrum* services. The proposed sites are located on unopened municipal road allowances and setback a suitable distance so as not to interfere with existing residential subdivisions. A high-level map showing each location is included as Attachment #1. A simplified diagram of how the network connects to the user's premises is shown on Attachment #2, figure 1.

b) Site Locations: The actual site locations and heights of the three towers proposed are as follows.

Ahmic Harbour: Lat: 45.6578°, Long. -79.7732°, height 56.1 meters. Description: Unopened road allowance section between Lot 23 Con. 8 and Lot 23 Con. 9. PIN52086-0319.

- Cedar Croft: Lat: 45.6358°, Long. -79.7091°, height 56.1 meters. Description: Unopened road allowance section between Lot 14 Con. 4 and Lot 14 Con. 5, PIN52084-0341.
- Rosskopf: Lat: 45.6235°, Long. -79.6110°, height 33.5 meters. Description: Unopened road allowance section between Lot 81 Con. B and Lot 84 Con. B, PIN52080-0571.

# Site Location Map

#### **Proposed Tower Locations**

#### Ahmic Harbour Site, 56.1-Meter Tower

Cedar Croft Site, 56.1-Meter Tower

#### Rosskopf Site, New 33.5-Meter Tower

ABOUT PROJECTS V SERVICES 🐋 **PROGRAMS** EVENTS 🔗 NEWS CAREERS ~ f in 0 You Tube