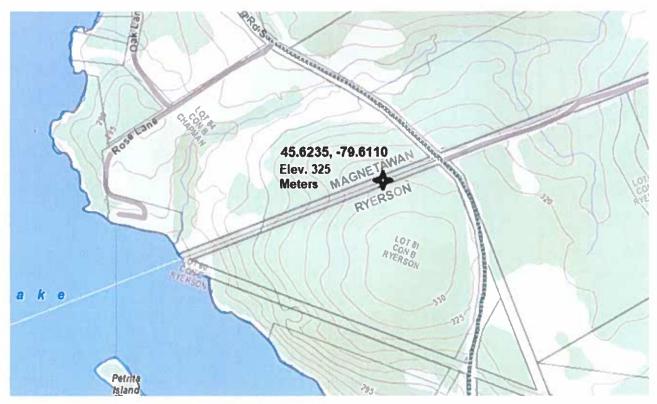

- Cedar Croft: Lat: 45.6358°, Long. -79.7091°, height 56.1 meters. Description: Unopened road allowance section between Lot 14 Con. 4 and Lot 14 Con. 5, PIN52084-0341.
- Rosskopf: Lat: 45.6235°, Long. -79.6110°, height 33.5 meters. Description: Unopened road allowance section between Lot 81 Con. B and Lot 84 Con. B, PIN52080-0571.