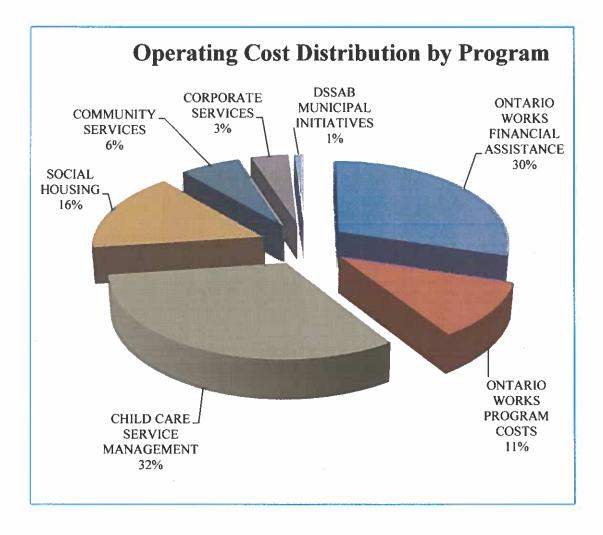

| 106,000          | 100,000          | 6.000    |
|                                                   | 22,636,391       | 22,447,417       | -188,974 |
|                                                   |                  |                  |          |
| MUNICIPAL FUNDING - OPERATING EXPENSES            | \$5,404,634      | \$5,326,907      | 62,048   |
| TRANSFERS TO (FROM) OPERATING RESERVES            | (\$82,681)       | (\$4,954)        | -62,048  |
| MUNICIPAL LEVY FOR OPERATIONS                     | \$5,321,953      | \$5,321,953      | 0        |
|                                                   |                  |                  |          |

## DISTRICT OF PARRY SOUND SOCIAL SERVICES ADMINISTRATION BOARD 2021 BUDGET OPERATING COST DISTRIBUTION BY PROGRAM



Total costs are based on the Total Expenditures and Funding schedule found on page 8.

## DISTRICT OF PARRY SOUND SOCIAL SERVICES ADMINISTRATION BOARD 2021 BUDGET CAPITAL BUDGET AND OPERATING FUNDS OVERVIEW

#### **OVERVIEW:**

#### **General Operating Fund:**

The DSSAB maintains operating funds for cash management purposes. As per the Board Operating Reserve Policy, operating funds of no greater than three months of annual operating expenses will be maintained by the DSSAB. This equates to \$6,848,463 at the end of 2021.

Our projected level of operating funds at December 31, 2021 is \$3,208,242 or 42 days of annual operating expenses. Coupled with our capital reserves, we believe that we have sufficient funds on hand to meet our current short-term operating requirements.

#### **Progr