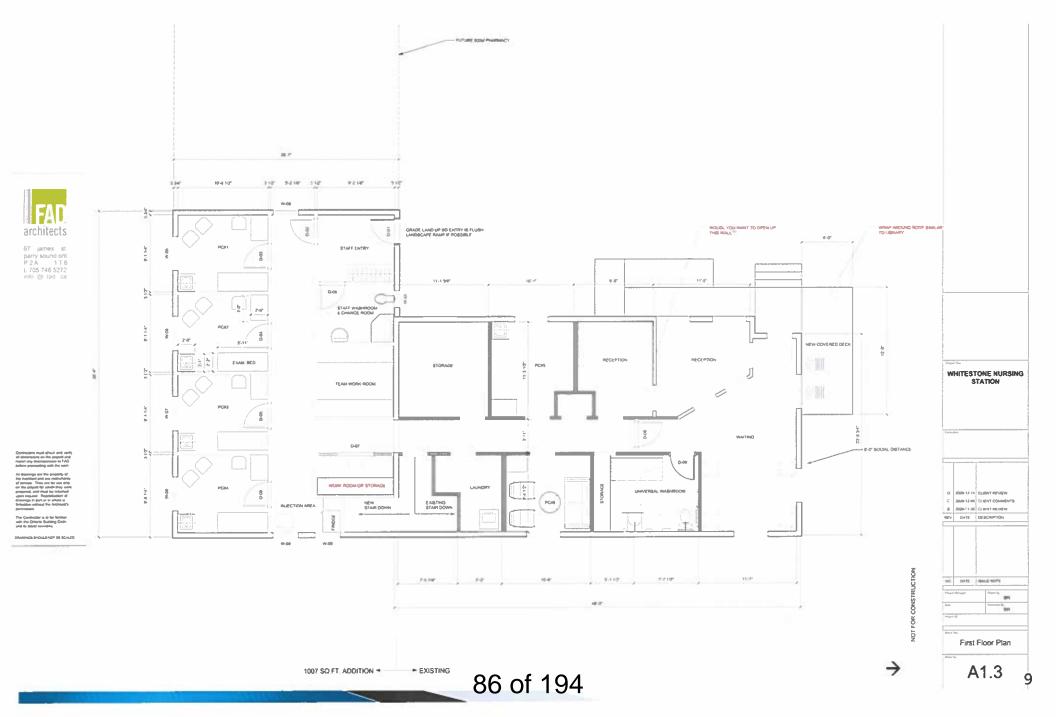

# Whitestone Nursing Station Proposed Expansion – Update to Magnetawan Council

78 of 194

February 2021

# The Proposed Expansion

- Initial estimated footprint (1,500 sf addition) reduced by:
  - Moving some required space to basement
  - Removing a conference/meeting room (based on ability to access
  - Some reconfiguration in the plan
- Total estimated space: 1,000 sf above ground with full basement

# **Grade Level**