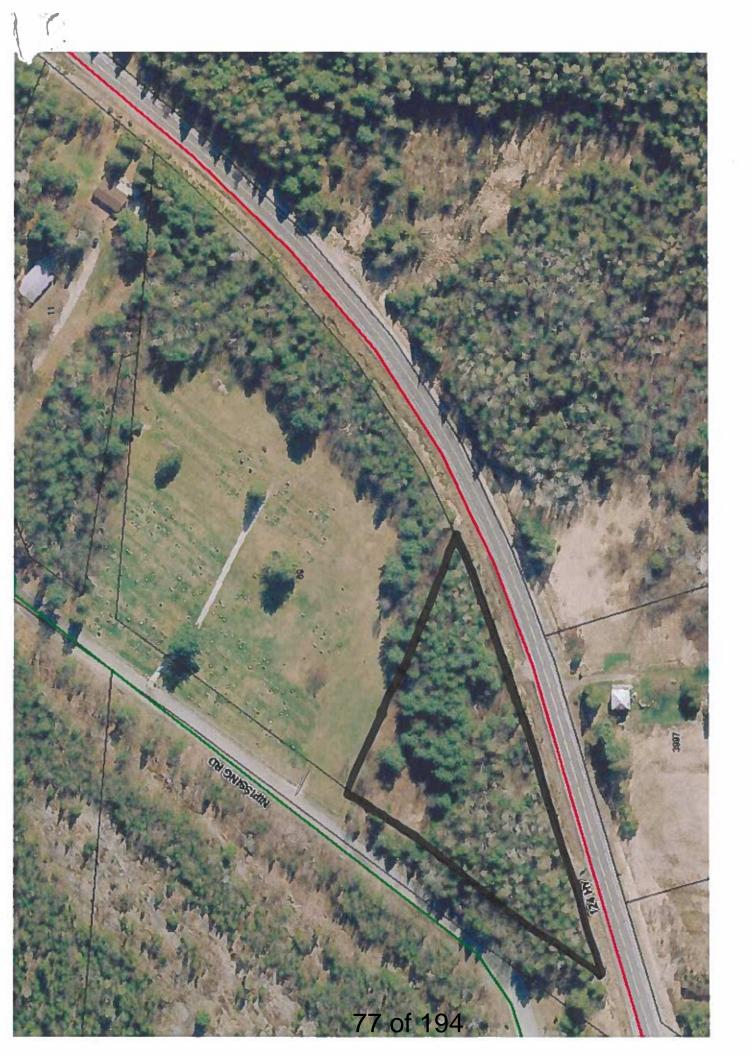

**Recommendation:** That Council receives and approves this report as presented and directs staff to meet with the Cemetery Board to discuss the proposed memorial sanctuary.

**Background:** Less and less people are considering traditional burials and are instead looking for other options to honour and have a sacred space to feel connected with loved ones that have passed on; for example: planting a tree, planting a garden, dedicating a bench, engraving rocks located in a tranquil outdoor space. This also rings true for our residents who may not be able to visit a loved one's grave site as it could be located out of Province or out of Country.

**Evaluation:** The most suitable location at the Chapman Cemetery would be in the south corner. This location will ensure that the memorial sanctuary can be designed in a way that would accommodate the expansion of extra burial plots if needed in the future.

Staff recommends hiring an arborist to identify the health of the existing trees and which trees would be good candidates for removal. Currently there is fencing surrounding the Chapman Cemetery. Staff recommends removing some or all the fencing surrounding that area to make an entrance into the proposed memorial sanctuary. By removal of the fencing and trees, the planting of grass, flowers, landscaping, installation of benches and signage we will ensure that the memorial sanctuary is a place of reflection for all of those who choose to use it.