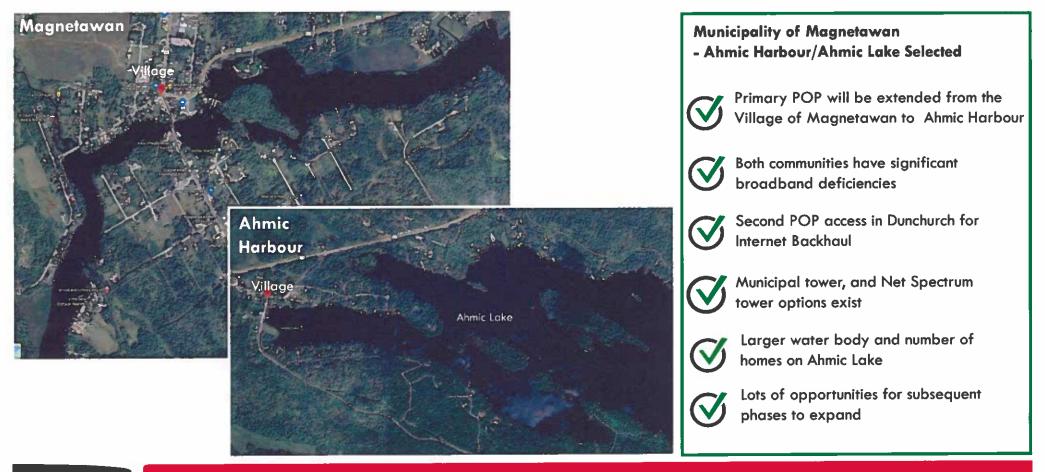

#### Sites: Ahmic Harbour, Cedar Croft, and Rosskopf

# Subject: Proposed Installation of Three Internet Distribution Towers in the Ahmic Lake Area within the Municipality of Magnetawan

Spectrum Telecom Group Ltd. (Spectrum Group) proposes to construct three self-support communication tower structures in the Ahmic Lake area in the Municipality of Magnetawan. These tower locations are named as follows:

- 1. Ahmic Harbour,
- 2. Cedar Croft, and
- 3. Rosskopf (on the boundary between Magnetawan and Ryerson Township).

These tower structures are required to support a network that will distribute fixed wireless broadband Internet services to residential and business users in the Ahmic Lake area.

The proposed tower sites would be located on unopened municipal road allowances that likely would not be used for future development. Spectrum Group is requesting the Municipality's approval to establish these sites as a means of providing better Internet services in the area. Use of these road allowances is seen as the Municipality's contribution to the project and their use would not be a monetary expense to the community. The remainder of this submission provides pertinent information that the Municipality needs to assess this proposal and, if deemed to be in the best interests of the community, is requested to provide its consent and concurrence in the form of a resolution or bylaw.

This network expansion proposal includes the installation of three self-support tower structures in the Ahmic Lake area. Establishing these tower sites at the proposed locations will greatly improve Internet access in the area and allow potential users to subscribe to *NetSpectrum* services. The proposed sites are located on unopened municipal road allowances and setback a suitable distance so as not to interfere with existing residential subdivisions. A high-level map showing each location is included as Attachment #1. A simplified diagram of how the network connects to the user's premises is shown on Attachment #2, figure 1.

b) Site Locations: The actual site locations and heights of the three towers proposed are as follows.

Ahmic Harbour: Lat: 45.6578°, Long. -79.7732°, height 56.1 meters. Description: Unopened road allowance section between Lot 23 Con. 8 and Lot 23 Con. 9. PIN52086-0319.

- Cedar Croft: Lat: 45.6358°, Long. -79.7091°, height 56.1 meters. Description: Unopened road allowance section between Lot 14 Con. 4 and Lot 14 Con. 5, PIN52084-0341.
- Rosskopf: Lat: 45.6235°, Long. -79.6110°, height 33.5 meters. Description: Unopened road allowance section between Lot 81 Con. B and Lot 84 Con. B, PIN52080-0571.

Detailed topographical map sections of the sites are included as Attachment #3. It should be noted that two possible site options are being considered for the Cedar Croft location. The primary site choice offers the best service coverage and will be selected if vehicular access can be obtained and a hydro line extended from the end of the privately maintained road that terminates near the eastern end of the unopened road allowance. Municipal approval is requested for both options.

#### **Proposed Tower Locations**

#### Ahmic Harbour Site, 56.1-Meter Tower

Cedar Croft Site, 56.1-Meter Tower

#### Rosskopf Site, New 33.5-Meter Tower

ABOUT PROJECTS V SERVICES 🐋 **PROGRAMS** EVENTS 🔗 NEWS CAREERS ~ f in 0 You Tube

# CENGN ANNOUNCES NORTHERN ONTARIO BROADBAND PROJECT IN AHMIC HARBOUR

Published: January 18, 2021

#### MULTI-TOWER WIRELESS ACCESS APPROACH WILL BRING HIGH-PERFORMANCE INTERNET TO AHMIC HARBOUR AND AHMIC LAKE AREA

CENGN is announcing the launch of an innovative project that will bring high-performance broadband access to the village of Ahmic Harbour and the Ahmic Lake Area within the Municipality of Magnetawan. This project is part of CENGN's Northern Ontario Residential Broadband program and will serve as a model for high-performance service expansion across large lakes for other communities across the province.

#### SPECTRUM TELECOM SELECTED TO PROVIDE BROADBAND SOLUTION IN AHMIC HARBOUR AND LAKE AREA

Internet Service Provider, Spectrum Telecom, was selected to address the needs of the Ahmic Harbour and Ahmic Lake area. Supported by program funding, the service provider will build 3 new self-supporting towers and use both licensed and unlicensed fixed wireless access (FWA) technologies to bring a range of broadband internet access services to the residents of Ahmic Lake. The FWA technologies will include 5GHz WIFI and 3.65GHz LTE, allowing for services up to 50 Mbps Down/10 Mbps Up.