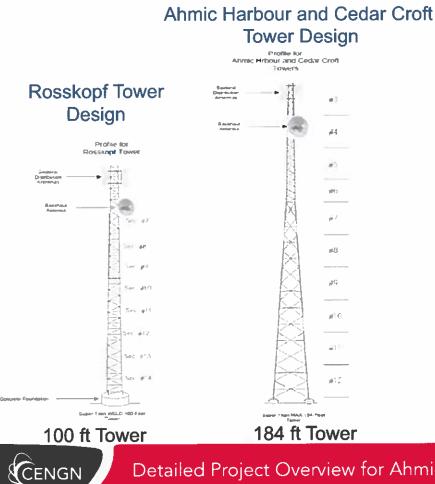

- c) Site Plan: The tower site compound will occupy an area of about 6.1 X 9.1 meters and be located to one side of the road allowance so as not to prevent use of the corridor for other activities such as snowmobiling, pedestrian passage, or off-road vehicular access to adjacent properties. The site would be secured with a locked fence to protect the site from authorized access. A sketch of a typical site layout is included as Attachment 4.
- d) **Site Surveys:** The position of the site compound on the road allowance will be laid out by a OLS surveyor. The boundaries of the road allowance near the site will also be staked to ensure that there is no encroachment onto adjacent properties during construction.
- e) **Tower and Shelter Profiles:** Profiles of the towers are shown on Attachment #5. The proposed towers are self-support structures (i.e. no guy wires). Radio equipment associated with the network will be installed on the towers and housed in a small secured 3X3 meter shelter located at the tower's base. An image of a typical shelter is included as figure 2 on Attachment #2.
- f) Aviation Obstruction Marking: Spectrum Group does not plan to equip the towers with white, red, or flashing aviation obstruction lighting as the structures likely do not pose a significant hazard to aircraft navigation in the area. However, Spectrum Group will have each tower assessed and conform to any aeronautical safety requirements that may be mandated by Transport Canada or NAV Canada.
- g) Site Hydro Services: Hydro power for the sites will be extended from existing aerial lines that pass near each location. Hydro extensions will be supported on new poles or buried as required. Line extensions will be designed by Hydro One and inspected by the Electrical Safety Authority (ESA).
- h) Site Agreements: Site license agreements will be drafted in January or February and forwarded to the Municipality by Spectrum Group. These agreements would cover use of the road allowance and be similar to the one completed for Horn Lake that was signed in 2012.

# Self-Supporting Towers Proposed

- Higher cost but significantly smaller footprint
- Towers fit on narrow unused road allowances where guyed towers would not fit
- Spacious secure climate-controlled equipment shed for each tower