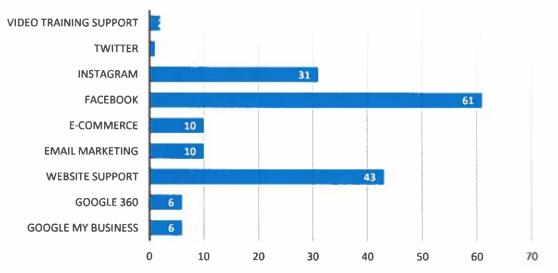

| 90  |
|-----------------------------------------|-----|
| Total Successful Attempts               | 70  |
| Total DMS Businesses "Opt-Ins"          | 45  |
| Total DMS Visits (including follow-ups) | 158 |
| Total Grant Eligible Businesses*        | 121 |
| Total Grant Applications (to Jan. 2020) | 10  |
| Grants Approved to date                 | 5   |
| Businesses completed video training     | 12  |

141 of 194

14 14 | Page *Note.* \* During the application process, the amount of DMS eligible businesses was estimated through a pre-validation screening (including zoning and location qualification by municipality), however despite pre-qualifying zoning and downtown areas, some businesses met challenges with eligibility.

#### Figure 17

Digital Main Street Service Types



# **DMS Support Types by Occurence**

*Note.* Compared to 2019, website and Facebook Support increased significantly demonstrating a correlation to the amount of participating businesses.

#### SP 202 Creating In-Roads to Almaguin Highlands Secondary School

ACED staff has been preparing to host a *Summer Company Program* awareness event at Almaguin Highlands Secondary School prior to the spring lockdown and school closures. This event and other inroads related programs referenced in the *2020 Work Plan* have been placed on the *2021 Work Plan*. Staff will evaluate opportunities to develop programs that can be accessed remotely and collaborate with faculty members where opportunities exist.

### SP 203 Almaguin Gala Event

The Almaguin Gala was unable to occur in 2020 due to COVID-19 res