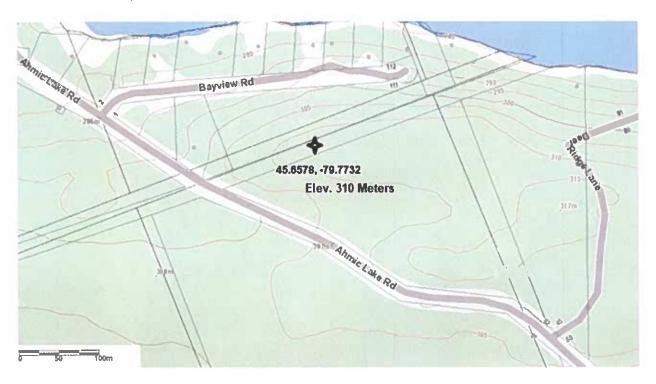

b) Site Locations: The actual site locations and heights of the three towers proposed are as follows.

Ahmic Harbour: Lat: 45.6578°, Long. -79.7732°, height 56.1 meters. Description: Unopened road allowance section between Lot 23 Con. 8 and Lot 23 Con. 9. PIN52086-0319.

Detailed topographical map sections of the sites are included as Attachment #3. It should be noted that two possible site options are being considered for the Cedar Croft location. The primary site choice offers the best service coverage and will be selected if vehicular access can be obtained and a hydro line extended from the end of the privately maintained road that terminates near the eastern end of the unopened road allowance. Municipal approval is requested for both options.