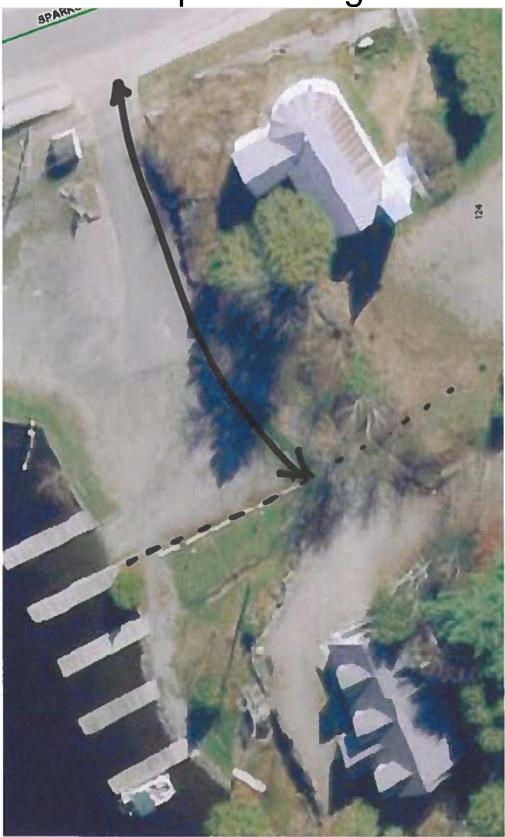

# Wright Request for Right of Way Over Municipal Parking Lot

### **Kerstin Vroom**

From: Sent: To: Justin Heran January 26, 2021 6:35 PM Kerstin Vroom

Hi Kerstin,

We would like to proceed with the exchange of the road with the town (Boundary Road). Our corp will pay for the survey of our portion of the road and with council approval it will be assumed by the township of Magnetawan for free. We are currently liable for anyone traveling on that road. We don't want to have to close this road we would prefer to give it to the town

Lot #18 Con 14

Sincerely,

Frank Heran

| <b>REPORT TO COUNCIL</b>                  |  |
|-------------------------------------------|--|
| Mayor and Council                         |  |
| Public Works Superintendent Scott Edwards |  |
| February 3 2021                           |  |
| Truck #24 Repair                          |  |
| -                                         |  |