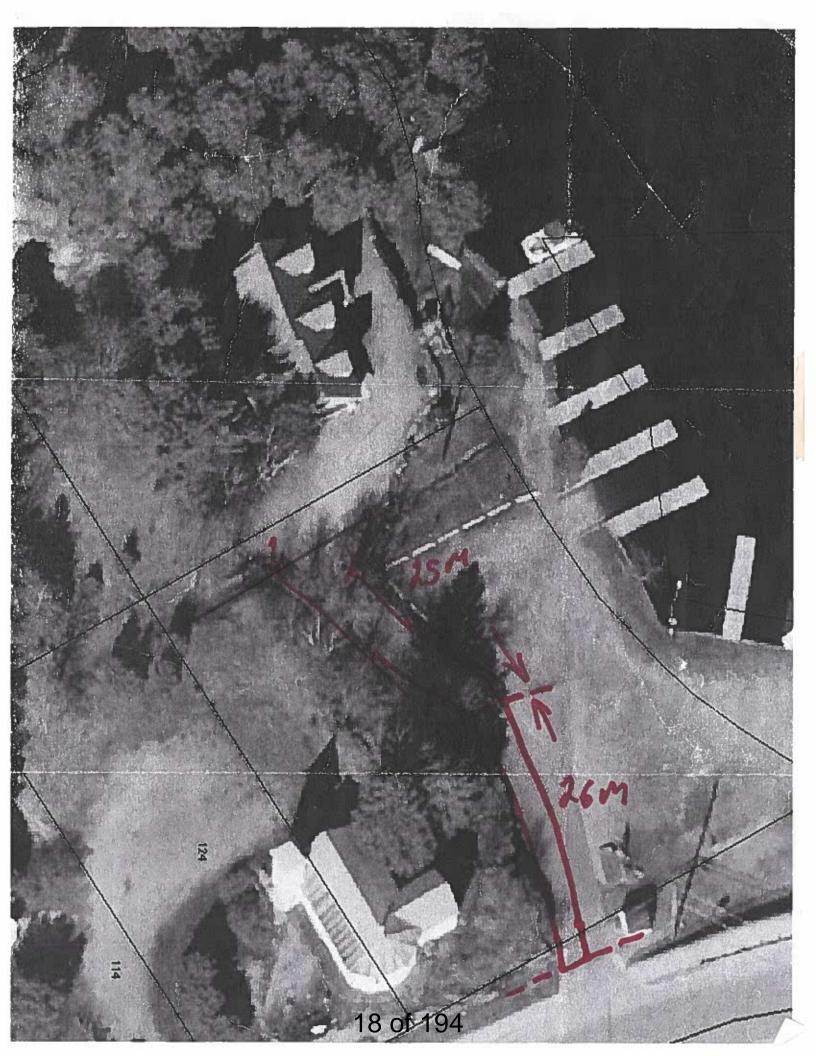

# Wright Request for Right of Way Over Municipal Parking Lot

### **Kerstin Vroom**

From: Sent: To: Justin Heran January 26, 2021 6:35 PM Kerstin Vroom

Hi Kerstin,

We would like to proceed with the exchange of the road with the town (Boundary Road). Our corp will pay for the survey of our portion of the road and with council approval it will be assumed by the township of Magnetawan for free. We are currently liable for anyone traveling on that road. We don't want to have to close this road we would prefer to give it to the town

Lot #18 Con 14

Sincerely,

Frank Heran

| <b>REPORT TO COUNCIL</b>                  |  |
|-------------------------------------------|--|
| Mayor and Council                         |  |
| Public Works Superintendent Scott Edwards |  |
| February 3 2021                           |  |
| Truck #24 Repair                          |  |
| -                                         |  |