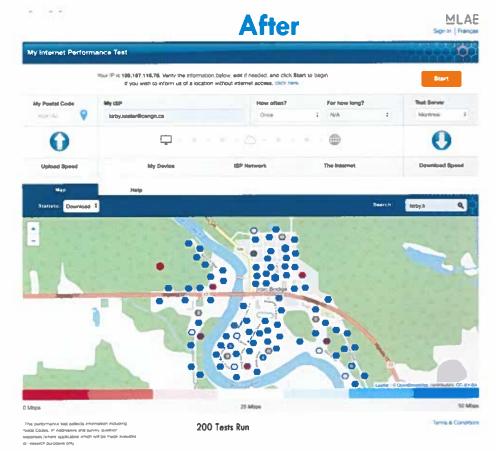

### Testing Your Internet Access Performance in Ahmic Harbour and Ahmic Lake

| CARACTER DI LA      | TEST                                                                            | Logo He                                                                                  |               | n Preha   Sign Out   Fran |
|---------------------|---------------------------------------------------------------------------------|------------------------------------------------------------------------------------------|---------------|---------------------------|
| My Internet Perform | ance Test                                                                       | n Marine Constant                                                                        |               | Ó                         |
|                     | Your IP is 135.84.105.85. Venty the inform<br>If you with to inform us of a too | ation below, edit if needed, and click Star<br>sation williout internet access, and have | ri to begen   | Start                     |
| My Peekel Code      | My IBP                                                                          | Harar antiant?                                                                           | Par how long? | Test Berver               |
| iodio 🛛 🖌           | herby haster@oungit.co                                                          | One                                                                                      | 2 N.K 1       | Montreal 1                |
| 0                   | <b>_</b> =                                                                      |                                                                                          |               | •                         |
| Upheet Speed        | My Device                                                                       | 30 <sup>10</sup> Hartwork                                                                | The Internet  | Download Spood            |
| -                   | Hetery                                                                          | Note                                                                                     |               |                           |
| Ver Lander Tells    | Service Deserted \$                                                             |                                                                                          | Search        | lutyk Q                   |
|                     | CONTRACTOR OF A                                                                 | 1                                                                                        | N 28 27       | and the second            |
|                     |                                                                                 |                                                                                          |               | Communi<br>iyed Her       |

- CENGN will be paying for an Internet Performance Tool customized for Magnetawan, Ahmic Lake, and Ahmic Harbour
- Offers visual representation of how the existing service is performing for the community
- Allows tracking of improvement as more residents get connected to the new services
- Monitors connection for up to a year after installation
- No charge to use the tool for residents
- No charge to use the tool for the community

### **Visualizing Your Internet Access Performance Improvements**

Detailed Project Overview for Ahmic Harbour and Ahmic Lake