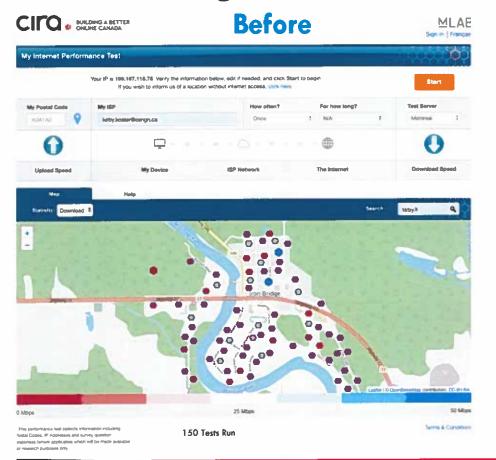

### Testing Your Internet Access Performance in Ahmic Harbour and Ahmic Lake

| CARACTER DI LA      | TEST                                                                            | Logo He                                                                                  |               | n Preha   Sign Out   Fran |
|---------------------|---------------------------------------------------------------------------------|------------------------------------------------------------------------------------------|---------------|---------------------------|
| My Internet Perform | ance Test                                                                       | n Marine Constant                                                                        |               | Ó                         |
|                     | Your IP is 135.84.105.85. Venty the inform<br>If you with to inform us of a too | ation below, edit if needed, and click Star<br>sation williout internet access, and have | ri to begen   | Start                     |
| My Peekel Code      | My IBP                                                                          | Harar antiant?                                                                           | Par how long? | Test Berver               |
| iodio 🛛 🖌           | herby haster@oungit.co                                                          | One                                                                                      | 2 N.K 1       | Montreal 1                |
| 0                   | <b>_</b> =                                                                      |                                                                                          |               | •                         |
| Upheet Speed        | My Device                                                                       | 30 <sup>10</sup> Hartwork                                                                | The Internet  | Download Spood            |
| -                   | Hetery                                                                          | Note                                                                                     |               |                           |
| Ver Lander Tells    | Service Deserted \$                                                             |                                                                                          | Search        | lutyk Q                   |
|                     | CONTRACTOR OF A                                                                 | 1                                                                                        | N 28 27       | and the second            |
|                     |                                                                                 |                                                                                          |               | Communi<br>iyed Her       |

- CENGN will be paying for an Internet Performance Tool customized for Magnetawan, Ahmic Lake, and Ahmic Harbour
- Offers visual representation of how the existing service is performing for the community
- Allows tracking of improvement as more residents get connected to the new services
- Monitors connection for up to a year after installation
- No charge to use the tool for residents
- No charge to use the tool for the community