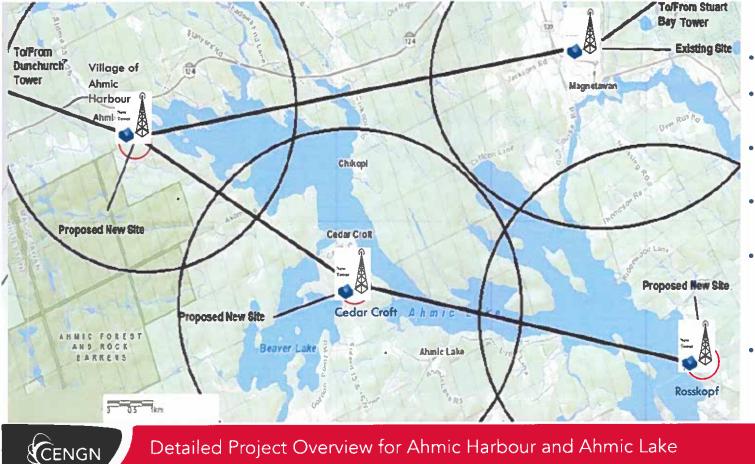

This network expansion proposal includes the installation of three self-support tower structures in the Ahmic Lake area. Establishing these tower sites at the proposed locations will greatly improve Internet access in the area and allow potential users to subscribe to *NetSpectrum* services. The proposed sites are located on unopened municipal road allowances and setback a suitable distance so as not to interfere with existing residential subdivisions. A high-level map showing each location is included as Attachment #1. A simplified diagram of how the network connects to the user's premises is shown on Attachment #2, figure 1.

b) Site Locations: The actual site locations and heights of the three towers proposed are as follows.

Ahmic Harbour: Lat: 45.6578°, Long. -79.7732°, height 56.1 meters. Description: Unopened road allowance section between Lot 23 Con. 8 and Lot 23 Con. 9. PIN52086-0319.

- Cedar Croft: Lat: 45.6358°, Long. -79.7091°, height 56.1 meters. Description: Unopened road allowance section between Lot 14 Con. 4 and Lot 14 Con. 5, PIN52084-0341.
- Rosskopf: Lat: 45.6235°, Long. -79.6110°, height 33.5 meters. Description: Unopened road allowance section between Lot 81 Con. B and Lot 84 Con. B, PIN52080-0571.

Detailed topographical map sections of the sites are included as Attachment #3. It should be noted that two possible site options are being considered for the Cedar Croft location. The primary site choice offers the best service coverage and will be selected if vehicular access can be obtained and a hydro line extended from the end of the privately maintained road that terminates near the eastern end of the unopened road allowance. Municipal approval is requested for both options.

#### **Proposed Tower Locations**

#### Ahmic Harbour Site, 56.1-Meter Tower

Cedar Croft Site, 56.1-Meter Tower

#### Rosskopf Site, New 33.5-Meter Tower

ABOUT PROJECTS V SERVICES 🐋 **PROGRAMS** EVENTS 🔗 NEWS CAREERS ~ f in 0 You Tube