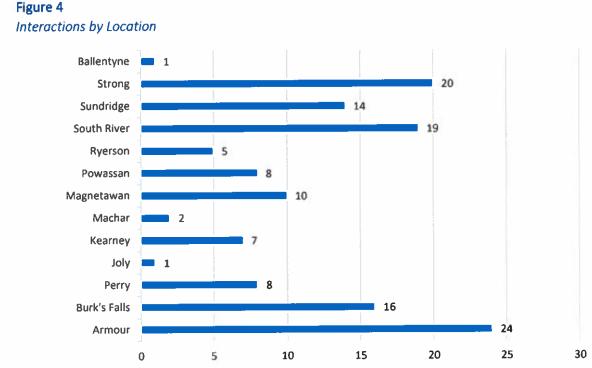

| 135       | + 72%      |  |  |
| Total Unique Business Clients              | 68        | + 54%      |  |  |
| Supported Start Ups                        | 4         | -33%       |  |  |
| Actual Expansions                          | 1         | - 86%      |  |  |
| Support Organization Referrals             | 30        | +66%       |  |  |
| Total Private Sector Investment Supported* | \$525 970 | - 30%      |  |  |
| Jobs maintained*                           | 34        | +161%      |  |  |
| Jobs created*                              | 14        | +133%      |  |  |

*Note.* \*Reflects active/approved investment files only, several other clients are currently awaiting approval in 2020. Represents support agency and ACED data.

#### Figure 3

Unique Business by Type





Total business interactions have increased year over year throughout 2019 by approximately 72%. The addition of COVID-19 related follow ups, combined with business retention and expansion visits, accounts for a large portion of the activity increases. COVID-19 related interactions resulted from survey follow ups and business operators requesting support in sourcing associated programs and/or information.

#### Interactions Not Included:

Direct business interactions associated with ACED specific program deployment, such the Almaguin Digital Advancement Program, general business community program updates (email blasts and/or phone calls) and other programs were not included in the data. Digital Main Street interactions can be reviewed under Special Projects (SP201). These interactions wil