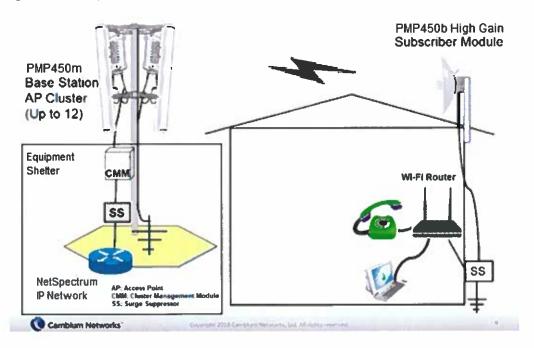

This network expansion proposal includes the installation of three self-support tower structures in the Ahmic Lake area. Establishing these tower sites at the proposed locations will greatly improve Internet access in the area and allow potential users to subscribe to *NetSpectrum* services. The proposed sites are located on unopened municipal road allowances and setback a suitable distance so as not to interfere with existing residential subdivisions. A high-level map showing each location is included as Attachment #1. A simplified diagram of how the network connects to the user's premises is shown on Attachment #2, figure 1.

# **Network Infrastructure**

Figure 1: Simplified Block Diagram of Typical 5 GHz Base Station AP Cluster

Figure 2: Image of Similar Tower Site Under Construction in 2019

**Cambium Networks Equipment Proposed** 