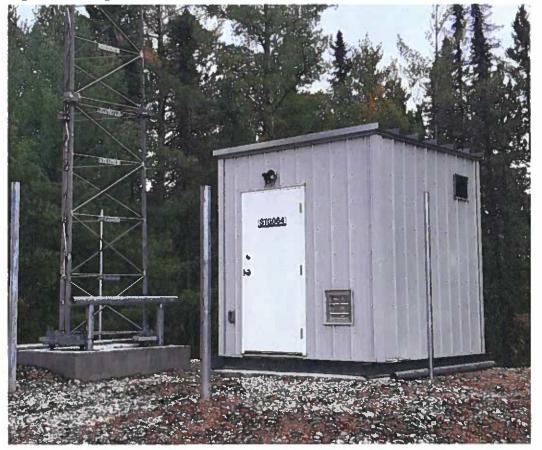

- c) Site Plan: The tower site compound will occupy an area of about 6.1 X 9.1 meters and be located to one side of the road allowance so as not to prevent use of the corridor for other activities such as snowmobiling, pedestrian passage, or off-road vehicular access to adjacent properties. The site would be secured with a locked fence to protect the site from authorized access. A sketch of a typical site layout is included as Attachment 4.
- d) **Site Surveys:** The position of the site compound on the road allowance will be laid out by a OLS surveyor. The boundaries of the road allowance near the site will also be staked to ensure that there is no encroachment onto adjacent properties during construction.
- e) **Tower and Shelter Profiles:** Profiles of the towers are shown on Attachment #5. The proposed towers are self-support structures (i.e. no guy wires). Radio equipment associated with the network will be installed on the towers and housed in a small secured 3X3 meter shelter located at the tower's base. An image of a typical shelter is included as figure 2 on Attachment #2.
- f) Aviation Obstruction Marking: Spectrum Group does not plan to equip the towers with white, red, or flashing aviation obstruction lighting as the structures likely do not pose a significant hazard to aircraft navigation in the area. However, Spectrum Group will have each tower assessed and conform to any aeronautical safety requirements that may be mandated by Transport Canada or NAV Canada.
- g) Site Hydro Services: Hydro power for the sites will be extended from existing aerial lines that pass near each location. Hydro extensions will be supported on new poles or buried as required. Line extensions will be designed by Hydro One and inspected by the Electrical Safety Authority (ESA).
- h) Site Agreements: Site license agreements will be drafted in January or February and forwarded to the Municipality by Spectrum Group. These agreements would cover use of the road allowance and be similar to the one completed for Horn Lake that was signed in 2012.

# **Network Infrastructure**

Figure 1: Simplified Block Diagram of Typical 5 GHz Base Station AP Cluster

Figure 2: Image of Similar Tower Site Under Construction in 2019