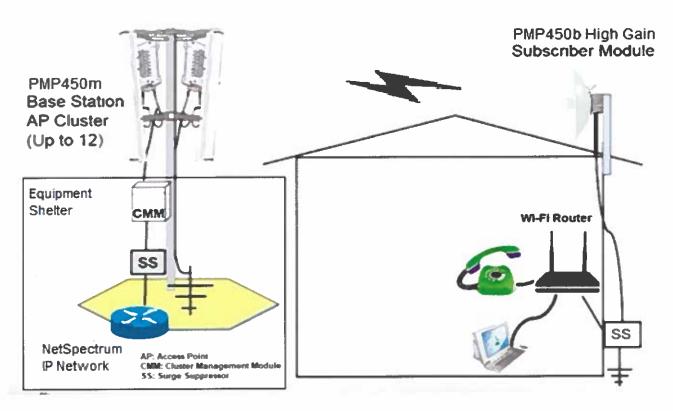

This network expansion proposal includes the installation of three self-support tower structures in the Ahmic Lake area. Establishing these tower sites at the proposed locations will greatly improve Internet access in the area and allow potential users to subscribe to *NetSpectrum* services. The proposed sites are located on unopened municipal road allowances and setback a suitable distance so as not to interfere with existing residential subdivisions. A high-level map showing each location is included as Attachment #1. A simplified diagram of how the network connects to the user's premises is shown on Attachment #2, figure 1.

# **Network Infrastructure**

Figure 1: Simplified Block Diagram of Typical 5 GHz Base Station AP Cluster

Figure 2: Image of Similar Tower Site Under Construction in 2019