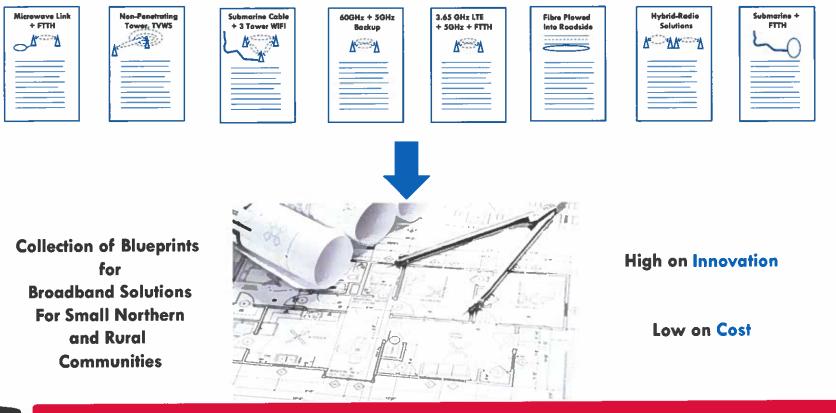

### **Compile Collection of Blueprints for Broadband Innovation**

Detailed Project Overview for Ahmic Harbour and Ahmic Lake

#### **Key Properties of Micro-Projects**

- These communities are too small to justify more than \$150,000 \$500,000 Investment by WISPs
- \$150,000 to \$500,000 contribution by government funding can launch the project
- ROI typically can be within 2-4 years with 50% government funding
- Excellent service result for community with on-going investment by ISP
- Single committed small technology company or WISP makes sense for very small communities