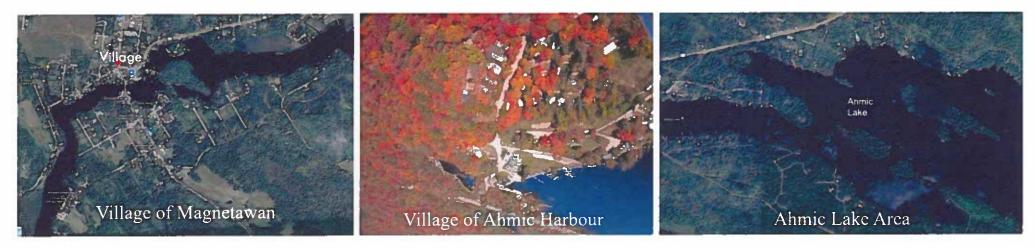

# Village of Ahmic Harbour

#### **Village of Ahmic Harbour**

- At least 50 homes in the village area
- 100s of homes and cottages across the lake
- Homes extend both directions down the arm and across the lake
- Opportunity as either a primary funded or secondary unfunded phase

#### Ahmic Lake

 Large Number of homes and Cottages across and down the lake from the village

### Ahmic Lake

- Large Number of homes and Cottages across and down the lake from the village
- Northern arm of Ahmic Lake north of Highway 124 also has a high number of homes and cottages
- Beaver Lake having many homes and cottages is also an expansion project option
- Many expansion phases possible down the length of the lake