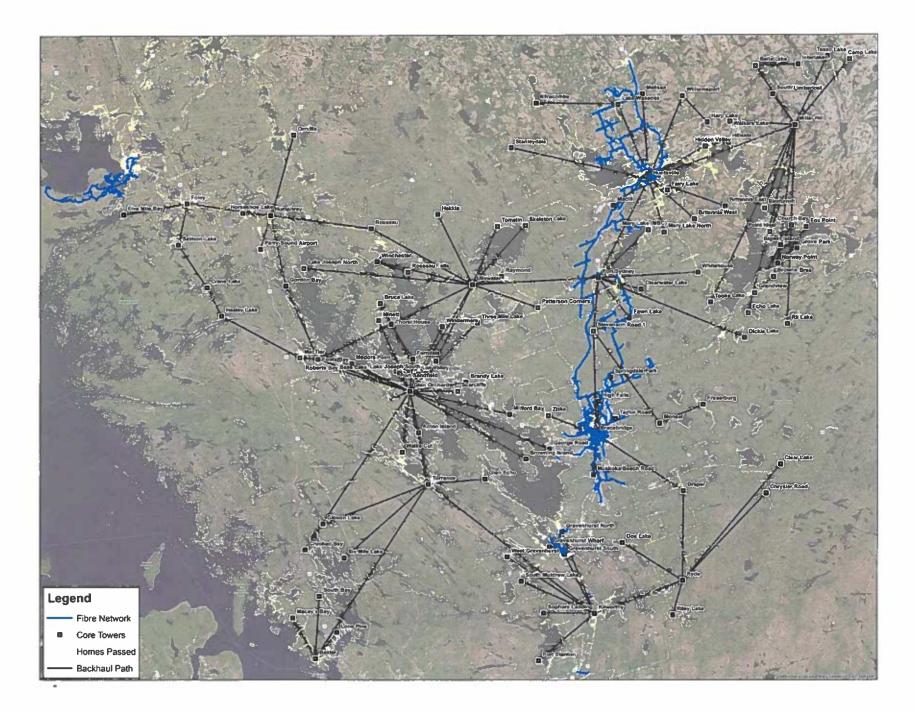

This network expansion proposal includes the installation of three self-support tower structures in the Ahmic Lake area. Establishing these tower sites at the proposed locations will greatly improve Internet access in the area and allow potential users to subscribe to *NetSpectrum* services. The proposed sites are located on unopened municipal road allowances and setback a suitable distance so as not to interfere with existing residential subdivisions. A high-level map showing each location is included as Attachment #1. A simplified diagram of how the network connects to the user's premises is shown on Attachment #2, figure 1.

# Site Location Map