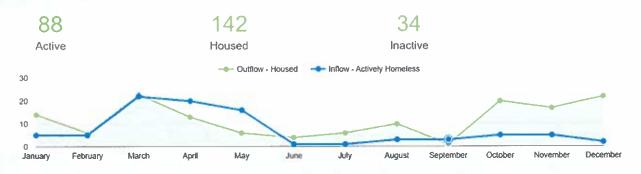

| \$5,762.03 |

#### Ontario Works: Household Income Sources and Issuance from HPP

| April 2023<br>Income Source | Total | НРР        |
|-----------------------------|-------|------------|
| Senior                      | 1     | \$600.00   |
| ODSP                        | 8     | \$2,174.08 |
| Ontario Works               | 7     | \$1,980.83 |
| Low Income                  | 1     | \$100.00   |

| April 2023<br>Reason for Issue | Total      |
|--------------------------------|------------|
| Rental Arrears                 | \$700.00   |
| Utilities/Firewood             | \$1,219.07 |
| Food/Household/Misc.           | \$2,727.84 |
| Emergency Housing              | \$208.00   |
| Total                          | \$4,854.91 |

#### By-Name List Data September 2021 - April 2023



#### **Housing Programs**

| Social Housing Centralized Waitlist Report April 2023 |                     |                     |       |  |
|-------------------------------------------------------|---------------------|---------------------|-------|--|
| 1                                                     | East<br>Parry Sound | West<br>Parry Sound | Total |  |
| Seniors                                               | 39                  | 113                 | 152   |  |
| Families                                              | 123                 | 419                 | 542   |  |
| Individuals                                           | 441                 | 182                 | 623   |  |
| Total                                                 | 603                 | 714