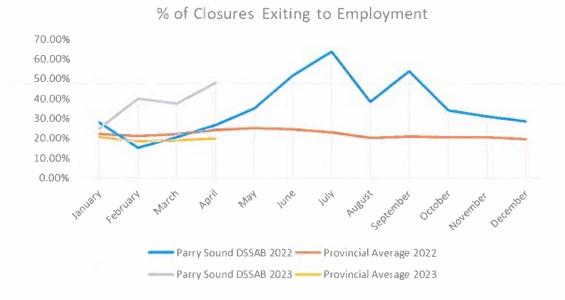

# The Area's Need

- Between 2016 and 2021 Magnetawan, Ontario had a population increase of 26.1% (Statistics Canada, 2021 Census of Population)
- This population growth includes nearly doubling the number of children between the ages of 0-4 (Statistics Canada, 2021 Census of Population)
- According to the District of Parry Sound Social Services CAO Reports, there has been a consistent increase in waitlist numbers from May of 2022 to February of 2023 (Parry Sound District Social Services Administration Board, 2023). See chart below\*
- Our public survey showed that the families of twenty-six children four years old and under would be interested in sending their child to a daycare centre in Magnetawan.