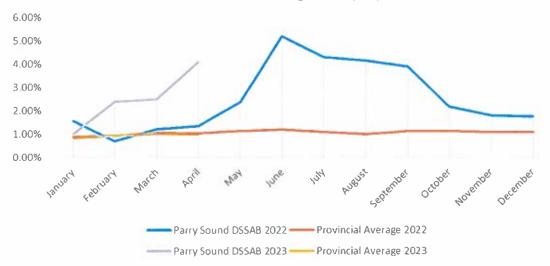

# The Area's Need

- Between 2016 and 2021 Magnetawan, Ontario had a population increase of 26.1% (Statistics Canada, 2021 Census of Population)
- This population growth includes nearly doubling the number of children between the ages of 0-4 (Statistics Canada, 2021 Census of Population)
- According to the District of Parry Sound Social Services CAO Reports, there has been a consistent increase in waitlist numbers from May of 2022 to February of 2023 (Parry Sound District Social Services Administration Board, 2023). See chart below\*
- Our public survey showed that the families of twenty-six children four years old and under would be interested in sending their child to a daycare centre in Magnetawan.