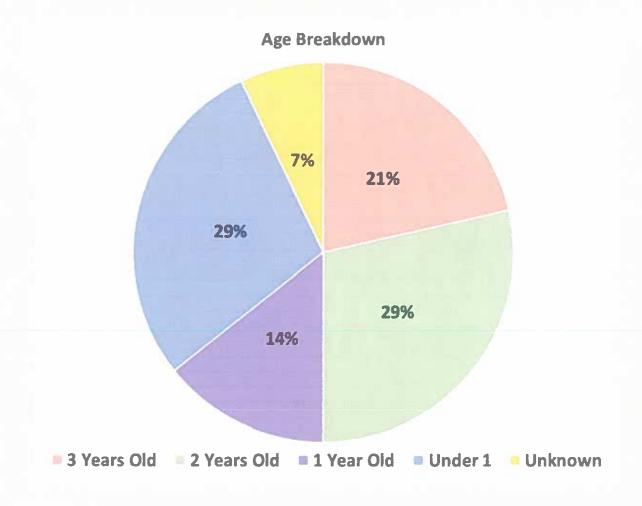

# The Area's Need

- Between 2016 and 2021 Magnetawan, Ontario had a population increase of 26.1% (Statistics Canada, 2021 Census of Population)
- This population growth includes nearly doubling the number of children between the ages of 0-4 (Statistics Canada, 2021 Census of Population)
- According to the District of Parry Sound Social Services CAO Reports, there has been a consistent increase in waitlist numbers from May of 2022 to February of 2023 (Parry Sound District Social Services Administration Board, 2023). See chart below\*
- Our public survey showed that the families of twenty-six children four years old and under would be interested in sending their child to a daycare centre in Magnetawan.

# Survey Results.

The following is a breakdown of information provided by families who expressed interest in sending their children to a daycare centre via a survey conducted by Meagan Fincham.

**Total Children: 28** 