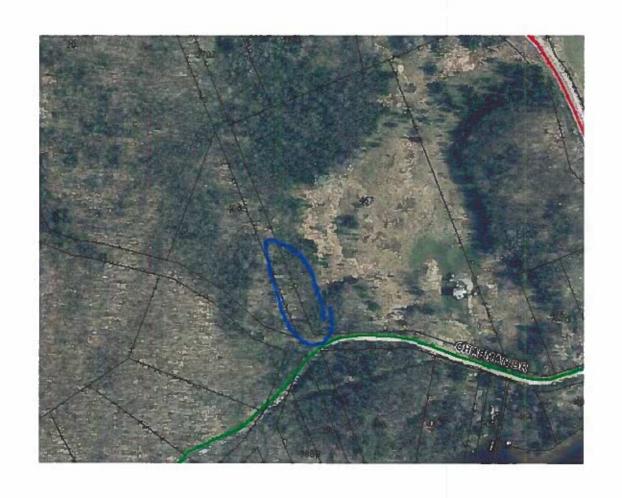

e lake, Staff have no concerns of environmental hazards at this time. An engineering report would need



to be completed and the findings of the report would need to justify a large-scale clean up and removal of extracted rubbish to an operational Landfill.

Financial Implications: This unbudgeted Project estimated total cost was as follows:

Survey site, Excavator with Operator, Truck and Float estimated at

\$1762.50

**Conclusion:** Given the preliminary findings at the site, the decision to cap and bury the debris to address the immediate concerns, the most logical and cost-efficient solution was completed which ensured any immediate hazards and/or eyesores were mitigated for those who enjoy this "trail".

Respectfully Submitted,

**Scott Edwards** 

**Public Works Superintendent** 



Page 96 of 199



Page 97 of 199



Page 98 of 199



Page 99 of 199



Page 100 of 199



Page 101 of 199



Page 102 of 199



# Near North Laboratories Inc. UNIT 11 - 191 BOOTH RD, NORTH BAY ON P1A4K3 TEL (705) 497 0550 FAX (705) 497 0549 nearnorthlabs.ca

Receipt No.:

1267180 02/14/2023

Amount Received

\$115.78

From: Peter Wyatt Peter Wyatt 324 Chapman Dr. RR3, Burks Falls, ON P0A 1C0

| Signature |  |  |
|-----------|--|--|
|           |  |  |

| Peter Wyatt | <u> </u>                  | 02/14/2023                | Receipt No.:    | 1267180 |                 |
|-------------|---------------------------|---------------------------|-----------------|---------|-----------------|
| 93784       | Original amount<br>115.78 | Amount Received<br>115.78 | Original amount |         | Amou