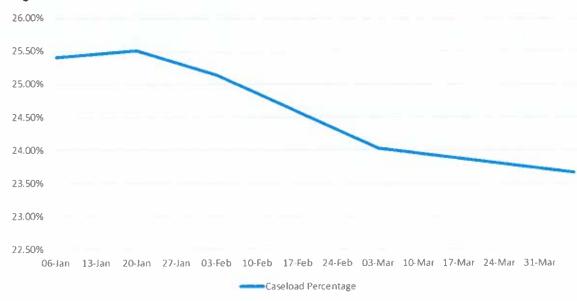

# The Area's Need

- Between 2016 and 2021 Magnetawan, Ontario had a population increase of 26.1% (Statistics Canada, 2021 Census of Population)
- This population growth includes nearly doubling the number of children between the ages of 0-4 (Statistics Canada, 2021 Census of Population)
- According to the District of Parry Sound Social Services CAO Reports, there has been a consistent increase in waitlist numbers from May of 2022 to February of 2023 (Parry Sound District Social Services Administration Board, 2023). See chart below\*
- Our public survey showed that the families of twenty-six children four years old and under would be interested in sending their child to a daycare centre in Magnetawan.