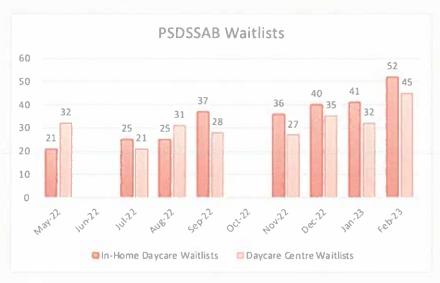

# The Area's Need

- Between 2016 and 2021 Magnetawan, Ontario had a population increase of 26.1% (Statistics Canada, 2021 Census of Population)
- This population growth includes nearly doubling the number of children between the ages of 0-4 (Statistics Canada, 2021 Census of Population)
- According to the District of Parry Sound Social Services CAO Reports, there has been a consistent increase in waitlist numbers from May of 2022 to February of 2023 (Parry Sound District Social Services Administration Board, 2023). See chart below\*
- Our public survey showed that the families of twenty-six children four years old and under would be interested in sending their child to a daycare centre in Magnetawan.