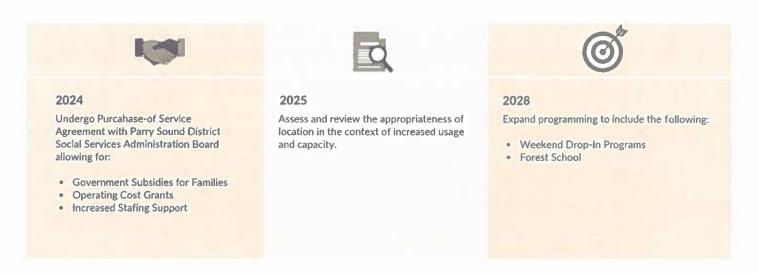

The Financials

In the first year, we anticipate a small profit of \$1,824. A breakdown of annual income and program costs can be found in the Financial Plan.

**Future Plans** 

After proving the needs of the area through enrollment and waitlist numbers, we will be pursuing a purchase of service agreement with the Parry Sound District Social Services Administration Board which will give us access to government grants and subsidies.

# Future Plans & Milestones

The Magnetawan Daycare Centre aims to be affordable for all families while offering the highest quality programming