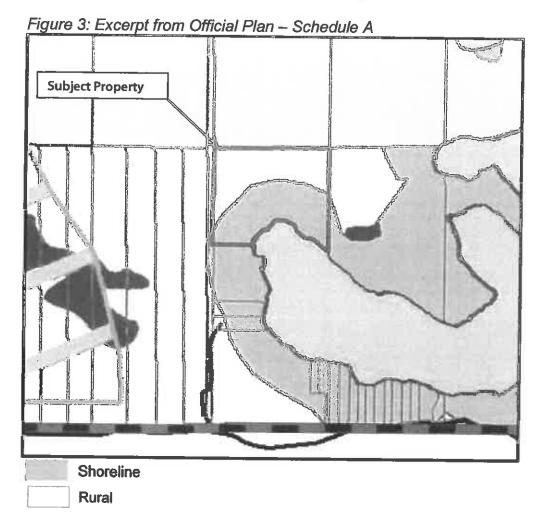

| Municipality of Magnetawan | REPORT TO COUNCIL                              |
|----------------------------|------------------------------------------------|
| To:                        | Mayor and Council                              |
| From:                      | Erin Murphy, Community & Recreation Supervisor |
| Date of Meeting:           | July 15, 2020                                  |
| Report Title:              | Heritage Centre Revitalization Ideas           |