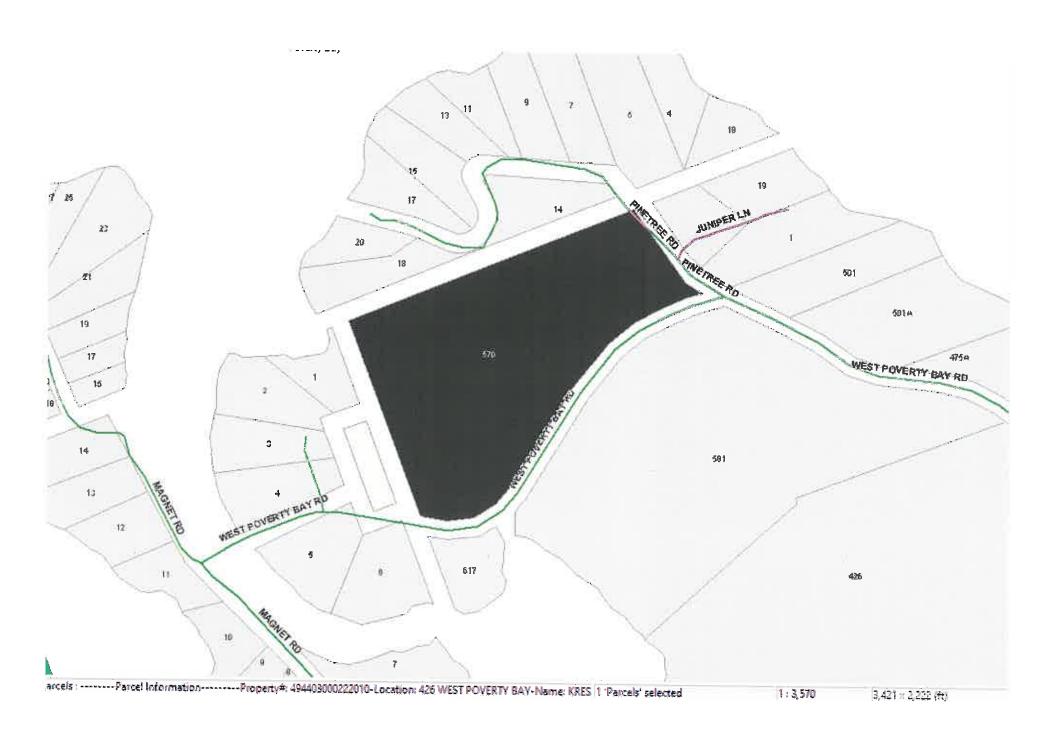

#### **CONFIRMING BY-LAW AND ADJOURNMENT**

7.1 Confirm the Proceedings of Council and Adjourn

RESOLUTION 2020-166 Brunton-Smith

BE IT RESOLVED THAT by Council of the Municipality of Magnetawan that the Confirming bylaw is now read a first, second and a third time, passed, signed by the Mayor and the Clerk, sealed with the seal of the Corporation and engrossed in the by-law book;