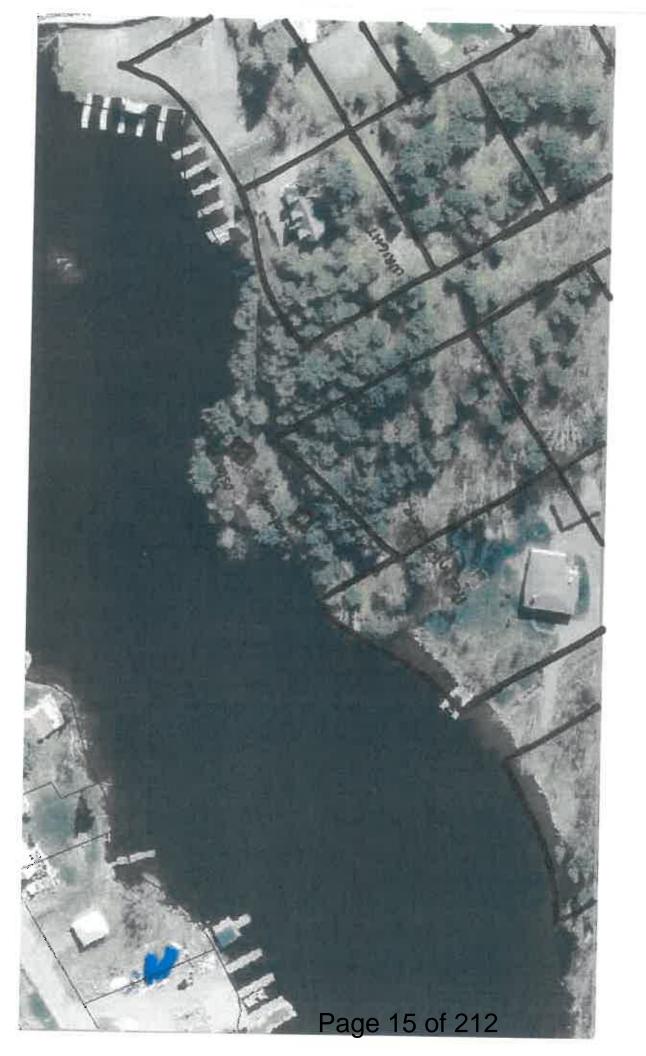

# APPLICATION TO:

- d Purchase of Original Shore Road Allowance
- □ Purchase of Original Road Allowance (not shoreline)
- Purchase of a parcel of land (not a Highway)

| 1. Name of Applicant: Ralph + Catherine Heimbecker                                |
|-----------------------------------------------------------------------------------|
| 2. Address of Applicant: 145 Queen ST. Box 72,                                    |
| MAGNETAWAN, ON POA 1PO                                                            |
| 3. Telephone Number and Email address: 705-387-38/3 c.n. Shores 145 @ gmail. Comp |
| 4. Owner's Property Description: LIZA WIS King ST                                 |
| PAN319 LOT 12                                                                     |
| 5. Owner's PIN Number:                                                            |
| 6. Sketch of lands pertaining to this Application (to be attached)                |
| 7. Names and addresses of Adjacent Owners (each side):                            |
| 1 US - Ralph + Cathy HeimBecker                                                   |
| 2 King ST.                                                                        |

5. Sale Price

The sale price is set by Council.

NOTE: Lot Line Projections - "Shore Road" Closings

The final decision as to the direction that lines extend across the shore road allowance, rests with Council after input from the

Applicant and adjacent owners.

DATE: JUNE 24/20

Signature of Applicant

Page 14 of 212

|             |                      | RE CALL RES   |           |                  | *             |                                |                 |              |                                                                     |                 |     |                                        |                  |
|-------------|----------------------|---------------|-----------|------------------|---------------|--------------------------------|-----------------|--------------|---------------------------------------------------------------------|-----------------|-----|----------------------------------------|------------------|
| Incident ID | incident<br>location | Indident Date | Call time | Dispetch<br>time | On scene time | Dispatch to<br>on scene<br>min | Alarm<br>source | Type of Call | Response type                                                       | Initial<br># FF | Est | STR_NAME                               | ARÊA             |
| 001-19      | Mag                  | 06-Jan-19     | 10:25:40  | 10:35:23         | 10:38:19      | 3                              | 911             | Med          | Asphyxia, Respiratory Condition                                     | 2               | 2   | Daley Street                           | Vill Mag         |
| 002-19      | Mag                  | 07-Jan-19     | 11:49:39  | 11:54:29         | 11:57:39      | 3                              | 911             | Med          | Home/Residential Accident                                           | 4               | 3   | Jackson Road                           | Croft            |
| 003-19      | Mag                  | 08-Jan-19     | 12:18:24  | 12:23:18         | 12:31:2       | 8                              | 911             | Med          | Accident or illness related - cuts, fractures, person fainted, etc. | 4               | 10  | Highway 520                            | Chapman          |
| 004-19      | Mag                  | 08-Jan-19     | 15:9:35   | 15:16:21         | 15:17:3       | 1                              | 911             | Med          | Asphyxia, Respiratory Condition                                     | 4               | 1   | Queen Street                           | Vill Mag         |
| 05-19       | Mag                  | 09-Jan-19     | 19:38:10  | 19:41:5          | 19:48:22      | 7                              | 911             | Med          | Asphyxia, Respiratory Condition                                     | 5               | 6   | Highway 124                            | Chapman          |
| 006-19      | Mag                  | 11-Jan-19     | 22:56:19  | 23:7:49          | 23:14:57      | 7                              | 911             | Med          | Chest pains or suspected heart attack                               | 7               | 9   | Highway 124                            | Chapman          |
| 007-19      | Mag                  | 15-Jan-19     | 11:39:0   | 11:47:38         | 11:50:12      | 3                              | 911             | Med          | Home/Residential Accident                                           | 2               | 2   | Nipissing Road South                   | Chapman          |
| 08-19       | Mag                  | 16-Jan-19     | 11:23:13  | 11:30:54         | 11:40:11      | 10                             | 911             | Med          | Accident or illness related - cuts, fractures, person fainted, etc. | 3               | 9   | Highway 124                            | Chapman          |
| 09-19       | Mag                  | 17-Jan-19     | 9:28:51   | 9:48:49          | 9:51:4        | 3                              | 911             | Med          | Asphyxia, Respiratory Condition                                     | 4               | 1   | Highway 520                            | Vill Mag         |
| 10-19       | Mag                  | 21-Jan-19     | 0:0:0     | 0:0:0            | 0:0:1         | 0                              | 911             | Misc         | Other Public Service                                                | 1               | 1   | Queen Street                           | Vill Mag         |
| 11-19       | Whtstn               | 22-Jan-19     | 4:51:55   | 5:7:46           | 5:27:14       | 20                             | 911             | Auto         | Assisting Other FD: Automatic Aid                                   | 8               | 26  | Maple Island Road                      | Whitestone       |
| 12-19       | Mag                  | 23-Jan-19     | 12:1:46   | 12:4:29          | 12:8:15       | 4                              | 911             | Med          | VItal signs absent, DOA                                             | 8               | 1   | Queen Street                           | Vill Mag         |
| )13-19      | Armour               | 23-Jan-19     | 16:34:39  | <b>16:45:4</b> 5 | 0:0:0         | 0                              | 911             | Canc         | Call cancelled on route                                             | 11              | 33  |                                        | Armour           |
| 14-19       | Whtstn               | 24-Jan-19     | 6:37:6    | 0:0:0            | 0:0:0         | 0                              | 911             | Canc         | Call cancelled on route                                             | 10              | 28  | Bearpaw Road                           | Whitestone       |
| 15-19       | Mag                  | 29-Jan-19     | 14:49:5   | 14:53:51         | 15:4:50       | 12                             | 911             | Med          | Chest pains or suspected heart attack                               | 4               | 15  | Highway 124                            | Chapman          |
| 16-19       | Mag                  | 31-Jan-19     | 2:19:33   | 2:28:18          | 2:38:25       | 10                             | 911             | Med          | Asphyxla, Respiratory Condition                                     | 3               | 10  |                                        | Croft            |
| 17-19       | Mag                  | 31-Jan-19     | 14:54:0   | 0:0:0            | 0:0:0         | 0                              | 911             | Auto         | Assisting Other FD: Other                                           | 9               | 24  |                                        | Burks Falls      |
| 18-19       | Ryerson              | 01-Feb-19     | 17:7:49   | 17:24:2          | 17:44:0       | 20                             | 911             | Auto         | Assisting Other FD: Automatic Aid                                   | 11              | 23  |                                        | Ryerson          |
| 19-19       | Mag                  | 01-Feb-19     | 21:29:37  | 21:34:3          | 23:39:6       | 5                              | 911             | Med          | Chest pains or suspected heart attack                               | 5               | 3   |                                        | Croft            |
| 21-19       | Mag                  | 03-Feb-19     | 21:48:0   | 21:48:0          | 22:14:0       | 26                             | 911             | Hydro        | Power Lines Down, Arcing                                            | 7               | 16  |                                        | Chapman          |
| 22-19       | Mag                  | 07-Feb-19     | 11:34:0   | 11:34:0          | 11:50:0       | 16                             | 911             | Med          | Accident or illness related - cuts, fractures, person fainted, etc. | 6               | 9   | Highway 124                            | Chapman          |
| 23-19       | Mag                  | 09-Feb-19     | 15:50:0   | 15:50:0          | 16:6:0        | 16                             | 911             | Hydro        | Power Lines Down, Arcing                                            | 5               | 11  | Moonwing Road                          | Croft            |
| 24-19       | Mag                  | 10-Feb-19     | 19:23:0   | 19:23:0          | 19:39:0       | 16                             | 911             | MBCR         | Vehicle Collision                                                   | 6               | 10  | Nipissing Road North at<br>Barton Road |                  |
| 25-19       | Mag                  | 10-Feb-19     | 19:31:0   | 19:31:0          | 19:58:0       | 27                             | 911             | Fire         | Other pre fire conditions (no fire)                                 | 11              | 8   | Chapman Drive                          | Chapman          |
| 26-19       | Mag                  | 11-Jan-19     | 8:12:0    | 8:12:0           | 8:27:0        | 15                             | 911             | Med          | Chest pains or suspected heart attack                               | 5               | 1   |                                        | Vill Mag         |
| 27-19       | Mag                  |               | 8:44:0    | 8:44:0           | 8:56:0        | 12                             |                 | Med          | Chest pains or suspected heart attack                               | 3               | 10  |                                        | Chapman          |
| 28-19       | Perry                | 12-Feb-19     | 14:27:0   | 14:27:0          | 0:0:0         | 0                              | 911             | Auto         | Assisting Other FD: Other                                           | 8               | 0   | Sharon Lane                            | Emsdale          |
| 29-19       | Mag                  |               | 13:19:0   | 13:19:0          | 13:43:0       | 24                             | 911             | Med          | Home/Residential Accident                                           | 5               | 21  | Ahmic Lake Road                        | Croft            |
| 30-19       | Mag                  |               | 23:11:0   | 23:11:0          | 0:0:0         | 0                              | 911             | Canc         | Call cancelled on route                                             | 3               | 9   | Chapman Drive                          | Chapman          |
| 31-19       | Mag                  | 24-Feb-19     | 8:44:0    | 8:44:0           | 8:55:0        | 11                             | 911             | Med          | Vital signs absent, DOA                                             | 6               | 5   |                                        | Chapman          |
| 32-19       | Mag                  | 24-Feb-19     | 18:24:0   | 18:24:0          | 18:39:0       | 15                             | 911             | Med          | Home/Residential Accident                                           | 5               | 9   |                                        | Croft            |
| 33-19       | Mag                  | 24-Feb-19     | 20:24:0   | 20:24:0          | 20:31:0       | 7                              | 911             | Med          | Chest pains or suspected heart attack                               | 6               | 1   | South Sparks Street                    | Vill Mag         |
| 34-19       | Mag                  | 25-Feb-19     | 21:5:0    | 21:5:0           | 21:17:0       | 12                             | 911             | Med          | Seizure                                                             | 6               | 1   |                                        | Vill Mag         |
| 35-19       | McMu/Mon             | 27-Feb-19     | 10:28:0   | 10:28:0          | 11:10:0       | 42                             | 911             | Auto         | Assisting Other FD: Automatic Aid                                   | 7               | 52  |                                        | Sprucedale       |
| 36-19       | Kearney              |               | 16:4:0    | 16:4:0           | 0:0:0         | 0                              | 911             | Canc         | Call cancelled on route                                             | 8               | 56  |                                        | Kearney          |
| 37-19       | Armour               |               | 20:25:0   |                  | 21:0:0        | 35                             | 911             | Auto         | Assisting Other FD: Automatic Aid                                   | 9               | 36  |                                        | Armour           |
| 38-19       | Mag                  |               | 8:27:0    | 8:27:0           | 8:43:0        | 16                             | 911             | Med          | Asphyxia, Respiratory Condition                                     | 4               | 14  | Ahmic Street                           | Ahmic<br>Harbour |
| 39-19       | Mag                  | 04-Mar-19     | 20:58:0   | 20:58:0          | 0:0:0         | 0                              | 911             | Canc         | Call cancelled on route                                             | 9               | 0   |                                        | Sprucedale       |
| 40-19       | Mag                  | 05-Mar-19     | 3:0:0     | 3:0:0            | 3:25:0        | 25                             | 911             | Med          | Accident or illness related - cuts, fractures, person fainted, etc. | _               | 8   | _                                      | Chapman          |
| 41-19       | Mag                  | 05-Mar-19     | 12:33:0   | 12:33:0          | 0:0:0         | 0                              | 911             | Auto         | Call cancelled on route                                             | 5               | ò   |                                        | Chapman          |