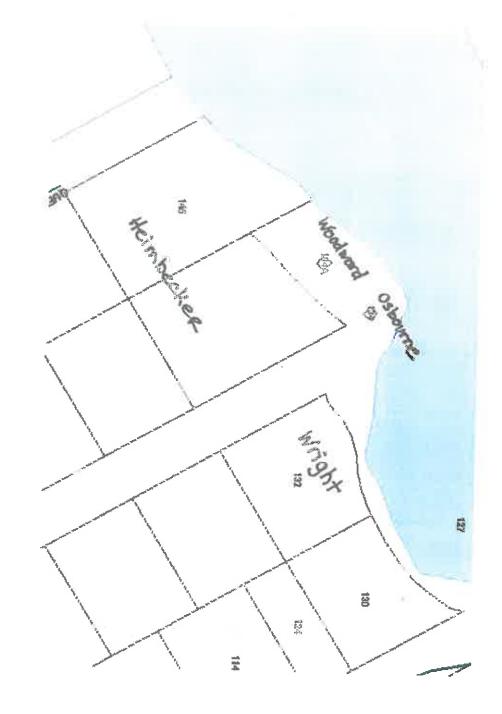

# APPLICATION TO:

- d Purchase of Original Shore Road Allowance
- □ Purchase of Original Road Allowance (not shoreline)
- Purchase of a parcel of land (not a Highway)

| 1. Name of Applicant: Ralph + Catherine Heimbecker                                |
|-----------------------------------------------------------------------------------|
| 2. Address of Applicant: 145 Queen ST. Box 72,                                    |
| MAGNETAWAN, ON POA 1PO                                                            |
| 3. Telephone Number and Email address: 705-387-38/3 c.n. Shores 145 @ gmail. Comp |
| 4. Owner's Property Description: LIZA WIS King ST                                 |
| PAN319 LOT 12                                                                     |
| 5. Owner's PIN Number:                                                            |
| 6. Sketch of lands pertaining to this Application (to be attached)                |
| 7. Names and addresses of Adjacent Owners (each side):                            |
| 1 US - Ralph + Cathy HeimBecker                                                   |
| 2 King ST.                                                                        |

5. Sale Price

The sale price is set by Council.

NOTE: Lot Line Projections - "Shore Road" Closings

The final decision as to the direction that lines extend across the shore road allowance, rests with Council after input from the

Applicant and adjacent owners.

DATE: JUNE 24/20

Signature of Applicant

Page 14 of 212

|             |                      | RE CALL RES   |           |                  | *             |                                |                 |              |                                                                     |                 |     |                                        |                  |
|-------------|----------------------|---------------|-----------|------------------|---------------|--------------------------------|-----------------|--------------|---------------------------------------------------------------------|-----------------|-----|----------------------------------------|------------------|
| Incident ID | incident<br>location | Indident Date | Call time | Dispetch<br>time | On scene time | Dispatch to<br>on scene<br>min | Alarm<br>source | Type of Call | Response type                                                       | Initial<br># FF | Est | STR_NAME                               | ARÊA             |
| 001-19      | Mag                  | 06-Jan-19     | 10:25:40  | 10:35:23         | 10:38:19      | 3                              | 911             | Med          | Asphyxia, Respiratory Condition                                     | 2               | 2   | Daley Street                           | Vill Mag         |
| 002-19      | Mag                  | 07-Jan-19     | 11:49:39  | 11:54:29         | 11:57:39      | 3                              | 911             | Med          | Home/Residential Accident                                           | 4               | 3   | Jackson Road                           | Croft            |
| 003-19      | Mag                  | 08-Jan-19     | 12:18:24  | 12:23:18         | 12:31:2       | 8                              | 911             | Med          | Accident or illness related - cuts, fractures, person fainted, etc. | 4               | 10  | Highway 520                            | Chapman          |
| 004-19      | Mag                  | 08-Jan-19     | 15:9:35   | 15:16:21         | 15:17:3       | 1                              | 911             | Med          | Asphyxia, Respiratory Condition                                     | 4               | 1   | Queen Street                           | Vill Mag         |
| 05-19       | Mag                  | 09-Jan-19     | 19:38:10  | 19:41:5          | 19:48:22      | 7                              | 911             | Med          | Asphyxia, Respiratory Condition                                     | 5               | 6   | Highway 124                            | Chapman          |
| 006-19      | Mag                  | 11-Jan-19     | 22:56:19  | 23:7:49          | 23:14:57      | 7                              | 911             | Med          | Chest pains or suspected heart attack                               | 7               | 9   | Highway 124                            | Chapman          |
| 007-19      | Mag                  | 15-Jan-19     | 11:39:0   | 11:47:38         | 11:50:12      | 3                              | 911             | Med          | Home/Residential Accident                                           | 2               | 2   | Nipissing Road South                   | Chapman          |
| 08-19       | Mag                  | 16-Jan-19     | 11:23:13  | 11:30:54         | 11:40:11      | 10                             | 911             | Med          | Accident or illness related - cuts, fractures, person fainted, etc. | 3               | 9   | Highway 124                            | Chapman          |
| 09-19       | Mag                  | 17-Jan-19     | 9:28:51   | 9:48:49          | 9:51:4        | 3                              | 911             | Med          | Asphyxia, Respiratory Condition                                     | 4               | 1   | Highway 520                            | Vill Mag         |
| 10-19       | Mag                  | 21-Jan-19     | 0:0:0     | 0:0:0            | 0:0:1         | 0                              | 911             | Misc         | Other Public Service                                                | 1               | 1   | Queen Street                           | Vill Mag         |
| 11-19       | Whtstn               | 22-Jan-19     | 4:51:55   | 5:7:46           | 5:27:14       | 20                             | 911             | Auto         | Assisting Other FD: Automatic Aid                                   | 8               | 26  | Maple Island Road                      | Whitestone       |
| 12-19       | Mag                  | 23-Jan-19     | 12:1:46   | 12:4:29          | 12:8:15       | 4                              | 911             | Med          | VItal signs absent, DOA                                             | 8               | 1   | Queen Street                           | Vill Mag         |
| )13-19      | Armour               | 23-Jan-19     | 16:34:39  | <b>16:45:4</b> 5 | 0:0:0         | 0                              | 911             | Canc         | Call cancelled on route                                             | 11              | 33  |                                        | Armour           |
| 14-19       | Whtstn               | 24-Jan-19     | 6:37:6    | 0:0:0            | 0:0:0         | 0                              | 911             | Canc         | Call cancelled on route                                             | 10              | 28  | Bearpaw Road                           | Whitestone       |
| 15-19       | Mag                  | 29-Jan-19     | 14:49:5   | 14:53:51         | 15:4:50       | 12                             | 911             | Med          | Chest pains or suspected heart attack                               | 4               | 15  | Highway 124                            | Chapman          |
| 16-19       | Mag                  | 31-Jan-19     | 2:19:33   | 2:28:18          | 2:38:25       | 10                             | 911             | Med          | Asphyxla, Respiratory Condition                                     | 3               | 10  |                                        | Croft            |
| 17-19       | Mag                  | 31-Jan-19     | 14:54:0   | 0:0:0            | 0:0:0         | 0                              | 911             | Auto         | Assisting Other FD: Other                                           | 9               | 24  |                                        | Burks Falls      |
| 18-19       | Ryerson              | 01-Feb-19     | 17:7:49   | 17:24:2          | 17:44:0       | 20                             | 911             | Auto         | Assisting Other FD: Automatic Aid                                   | 11              | 23  |                                        | Ryerson          |
| 19-19       | Mag                  | 01-Feb-19     | 21:29:37  | 21:34:3          | 23:39:6       | 5                              | 911             | Med          | Chest pains or suspected heart attack                               | 5               | 3   |                                        | Croft            |
| 21-19       | Mag                  | 03-Feb-19     | 21:48:0   | 21:48:0          | 22:14:0       | 26                             | 911             | Hydro        | Power Lines Down, Arcing                                            | 7               | 16  |                                        | Chapman          |
| 22-19       | Mag                  | 07-Feb-19     | 11:34:0   | 11:34:0          | 11:50:0       | 16                             | 911             | Med          | Accident or illness related - cuts, fractures, person fainted, etc. | 6               | 9   | Highway 124                            | Chapman          |
| 23-19       | Mag                  | 09-Feb-19     | 15:50:0   | 15:50:0          | 16:6:0        | 16                             | 911             | Hydro        | Power Lines Down, Arcing                                            | 5               | 11  | Moonwing Road                          | Croft            |
| 24-19       | Mag                  | 10-Feb-19     | 19:23:0   | 19:23:0          | 19:39:0       | 16                             | 911             | MBCR         | Vehicle Collision                                                   | 6               | 10  | Nipissing Road North at<br>Barton Road |                  |
| 25-19       | Mag                  | 10-Feb-19     | 19:31:0   | 19:31:0          | 19:58:0       | 27                             | 911             | Fire         | Other pre fire conditions (no fire)                                 | 11              | 8   | Chapman Drive                          | Chapman          |
| 26-19       | Mag                  | 11-Jan-19     | 8:12:0    | 8:12:0           | 8:27:0        | 15                             | 911             | Med          | Chest pains or suspected heart attack                               | 5               | 1   |                                        | Vill Mag         |
| 27-19       | Mag                  |               | 8:44:0    | 8:44:0           | 8:56:0        | 12                             |                 | Med          | Chest pains or suspected heart attack                               | 3               | 10  |                                        | Chapman          |
| 28-19       | Perry                | 12-Feb-19     | 14:27:0   | 14:27:0          | 0:0:0         | 0                              | 911             | Auto         | Assisting Other FD: Other                                           | 8               | 0   | Sharon Lane                            | Emsdale          |
| 29-19       | Mag                  |               | 13:19:0   | 13:19:0          | 13:43:0       | 24                             | 911             | Med          | Home/Residential Accident                                           | 5               | 21  | Ahmic Lake Road                        | Croft            |
| 30-19       | Mag                  |               | 23:11:0   | 23:11:0          | 0:0:0         | 0                              | 911             | Canc         | Call cancelled on route                                             | 3               | 9   | Chapman Drive                          | Chapman          |
| 31-19       | Mag                  | 24-Feb-19     | 8:44:0    | 8:44:0           | 8:55:0        | 11                             | 911             | Med          | Vital signs absent, DOA                                             | 6               | 5   |                                        | Chapman          |
| 32-19       | Mag                  | 24-Feb-19     | 18:24:0   | 18:24:0          | 18:39:0       | 15                             | 911             | Med          | Home/Residential Accident                                           | 5               | 9   |                                        | Croft            |
| 33-19       | Mag                  | 24-Feb-19     | 20:24:0   | 20:24:0          | 20:31:0       | 7                              | 911             | Med          | Chest pains or suspected heart attack                               | 6               | 1   | South Sparks Street                    | Vill Mag         |
| 34-19       | Mag                  | 25-Feb-19     | 21:5:0    | 21:5:0           | 21:17:0       | 12                             | 911             | Med          | Seizure                                                             | 6               | 1   |                                        | Vill Mag         |
| 35-19       | McMu/Mon             | 27-Feb-19     | 10:28:0   | 10:28:0          | 11:10:0       | 42                             | 911             | Auto         | Assisting Other FD: Automatic Aid                                   | 7               | 52  |                                        | Sprucedale       |
| 36-19       | Kearney              |               | 16:4:0    | 16:4:0           | 0:0:0         | 0                              | 911             | Canc         | Call cancelled on route                                             | 8               | 56  |                                        | Kearney          |
| 37-19       | Armour               |               | 20:25:0   |                  | 21:0:0        | 35                             | 911             | Auto         | Assisting Other FD: Automatic Aid                                   | 9               | 36  |                                        | Armour           |
| 38-19       | Mag                  |               | 8:27:0    | 8:27:0           | 8:43:0        | 16                             | 911             | Med          | Asphyxia, Respiratory Condition                                     | 4               | 14  | Ahmic Street                           | Ahmic<br>Harbour |
| 39-19       | Mag                  | 04-Mar-19     | 20:58:0   | 20:58:0          | 0:0:0         | 0                              | 911             | Canc         | Call cancelled on route                                             | 9               | 0   |                                        | Sprucedale       |
| 40-19       | Mag                  | 05-Mar-19     | 3:0:0     | 3:0:0            | 3:25:0        | 25                             | 911             | Med          | Accident or illness related - cuts, fractures, person fainted, etc. | _               | 8   | _                                      | Chapman          |
| 41-19       | Mag                  | 05-Mar-19     | 12:33:0   | 12:33:0          | 0:0:0         | 0                              | 911             | Auto         | Call cancelled on route                                             | 5               | ò   |                                        | Chapman          |