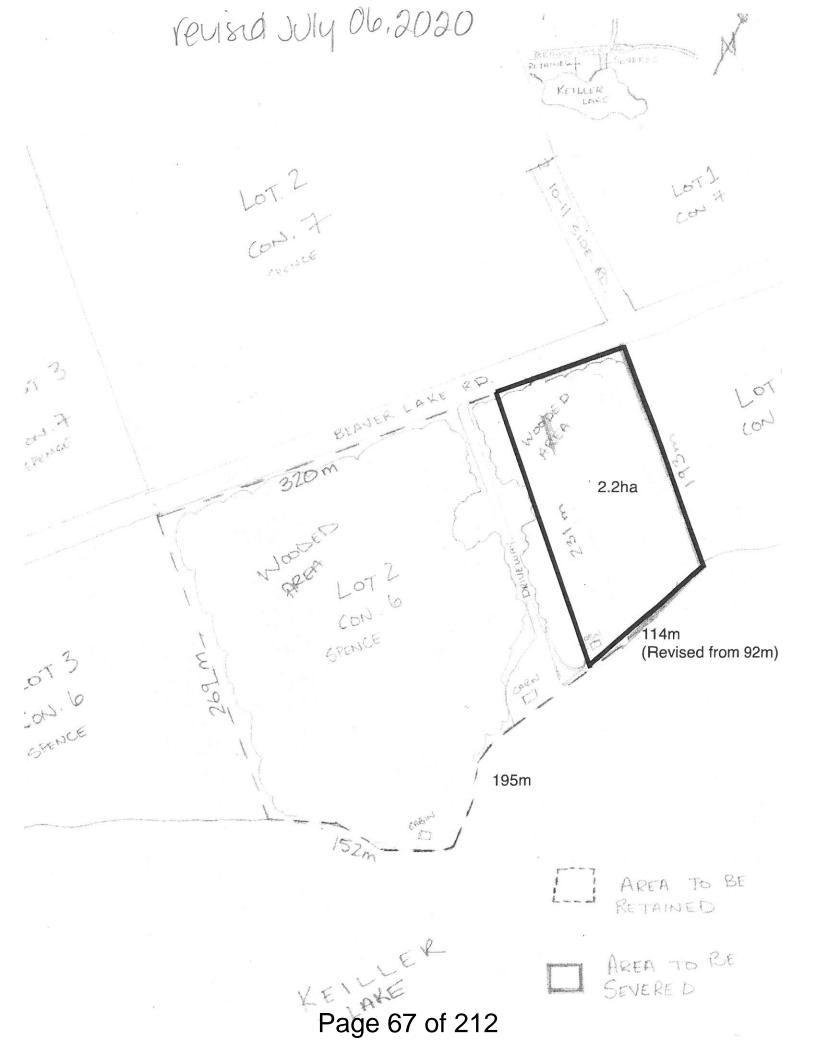

| Municipality of Magnetawan | REPORT TO COUNCIL                              |
|----------------------------|------------------------------------------------|
| To:                        | Mayor and Council                              |
| From:                      | Erin Murphy, Community & Recreation Supervisor |
| Date of Meeting:           | July 15, 2020                                  |
| Report Title:              | Heritage Centre Revitalization Ideas           |