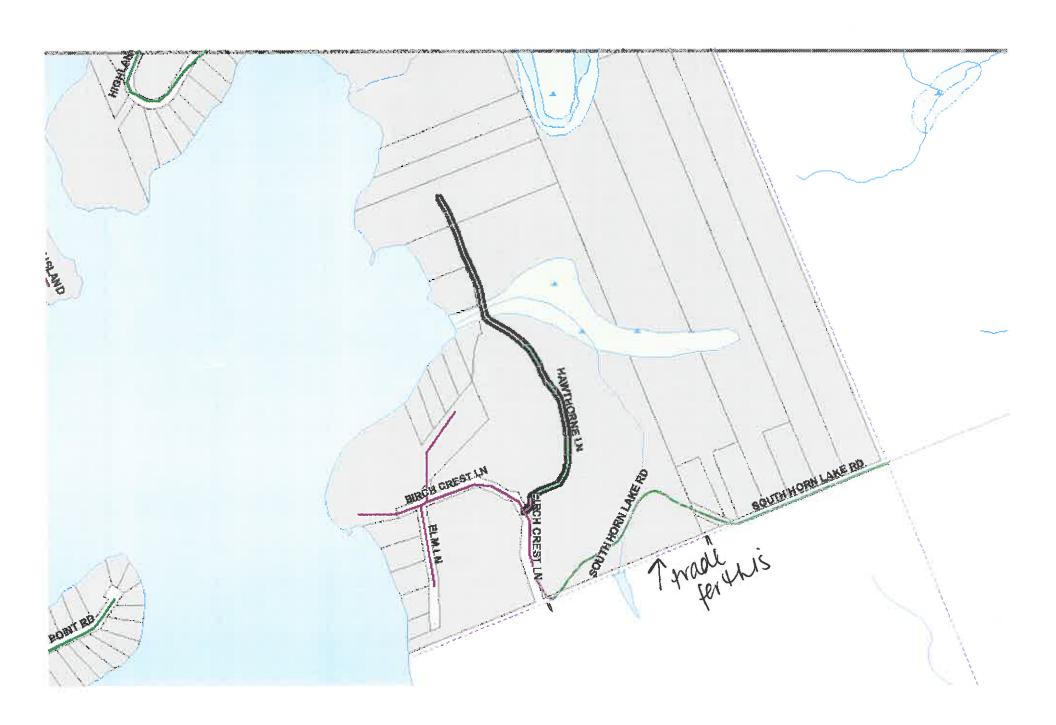

#### RESOLUTION 2020-162 Smith-Brunton

BE IT RESOLVED by the Council of the Municipality of Magnetawan that the following By-laws are now read a first, second and third time, passed, signed by the Mayor and the Clerk, sealed with the seal of the Corporation and engrossed in the By-law book: