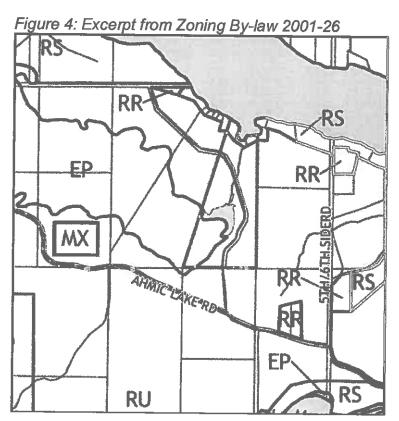

#### **General Comments:**

In these procedures the major time factors are:

- 1: The Applicant getting a survey and having drafts of the survey forwarded to the Municipality.
- 2. Utility clearances by Bell Canada, Public Works Canada, and Hydro One in particular, can get involved. If Hydro or Bell have plant (eg. underwater cable, transformer boxes) on this area, they may want easements on the road allowance before closing.
- 3. If there objections to the by-law this may cause a delay in final approval.

#### INSTRUCTIONS

- 1. Please fill in the above Application.
- 2. <u>Application Fee</u>
  The Application Fee is \$ 500

This is a non-refundable fee applied towards the cost of investigating the Application and presenting preliminary information to Council.

3. Preliminary Consideration by Council

The Application will be presented to Council for preliminary consideration. If "approved in principle" by Resolution, you will be forwarded a copy of the Resolution and a copy will be forwarded to our solicitor who will get in touch with you as to further requirements with respect to:

- .1 instructions to be given to your surveyor; and a 0
- a further deposit to the Municipality of \$ 2500 against anticipated administration costs and legal expenses.
- 4. Public Notice

The Municipality will publish a Notice of this Application. Persons having an interest in this Application can appear before Council at the date set out in the Notice.

5. Sale Price

The sale price is set by Council.

NOTE: Lot Line Projections - "Shore Road" Closings

The final decision as to the direction that lines extend across the shore road allowance, rests with Council after input from the

Applicant and adjacent owners.

DATE: JUNE 24/20

Signature of Applicant

Page 14 of 212

|             |                      | RE CALL RES   |           |                  | *             |                                |                 |              |                                                                     |                 |     |                                        |                  |
|-------------|----------------------|---------------|-----------|------------------|---------------|--------------------------------|-----------------|--------------|---------------------------------------------------------------------|-----------------|-----|----------------------------------------|------------------|
| Incident ID | incident<br>location | Indident Date | Call time | Dispetch<br>time | On scene time | Dispatch to<br>on scene<br>min | Alarm<br>source | Type of Call | Response type                                                       | Initial<br># FF | Est | STR_NAME                               | ARÊA             |
| 001-19      | Mag                  | 06-Jan-19     | 10:25:40  | 10:35:23         | 10:38:19      | 3                              | 911             | Med          | Asphyxia, Respiratory Condition                                     | 2               | 2   | Daley Street                           | Vill Mag         |
| 002-19      | Mag                  | 07-Jan-19     | 11:49:39  | 11:54:29         | 11:57:39      | 3                              | 911             | Med          | Home/Residential Accident                                           | 4               | 3   | Jackson Road                           | Croft            |
| 003-19      | Mag                  | 08-Jan-19     | 12:18:24  | 12:23:18         | 12:31:2       | 8                              | 911             | Med          | Accident or illness related - cuts, fractures, person fainted, etc. | 4               | 10  | Highway 520                            | Chapman          |
| 004-19      | Mag                  | 08-Jan-19     | 15:9:35   | 15:16:21         | 15:17:3       | 1                              | 911             | Med          | Asphyxia, Respiratory Condition                                     | 4               | 1   | Queen Street                           | Vill Mag         |
| 05-19       | Mag                  | 09-Jan-19     | 19:38:10  | 19:41:5          | 19:48:22      | 7                              | 911             | Med          | Asphyxia, Respiratory Condition                                     | 5               | 6   | Highway 124                            | Chapman          |
| 006-19      | Mag                  | 11-Jan-19     | 22:56:19  | 23:7:49          | 23:14:57      | 7                              | 911             | Med          | Chest pains or suspected heart attack                               | 7               | 9   | Highway 124                            | Chapman          |
| 007-19      | Mag                  | 15-Jan-19     | 11:39:0   | 11:47:38         | 11:50:12      | 3                              | 911             | Med          | Home/Residential Accident                                           | 2               | 2   | Nipissing Road South                   | Chapman          |
| 08-19       | Mag                  | 16-Jan-19     | 11:23:13  | 11:30:54         | 11:40:11      | 10                             | 911             | Med          | Accident or illness related - cuts, fractures, person fainted, etc. | 3               | 9   | Highway 124                            | Chapman          |
| 09-19       | Mag                  | 17-Jan-19     | 9:28:51   | 9:48:49          | 9:51:4        | 3                              | 911             | Med          | Asphyxia, Respiratory Condition                                     | 4               | 1   | Highway 520                            | Vill Mag         |
| 10-19       | Mag                  | 21-Jan-19     | 0:0:0     | 0:0:0            | 0:0:1         | 0                              | 911             | Misc         | Other Public Service                                                | 1               | 1   | Queen Street                           | Vill Mag         |
| 11-19       | Whtstn               | 22-Jan-19     | 4:51:55   | 5:7:46           | 5:27:14       | 20                             | 911             | Auto         | Assisting Other FD: Automatic Aid                                   | 8               | 26  | Maple Island Road                      | Whitestone       |
| 12-19       | Mag                  | 23-Jan-19     | 12:1:46   | 12:4:29          | 12:8:15       | 4                              | 911             | Med          | VItal signs absent, DOA                                             | 8               | 1   | Queen Street                           | Vill Mag         |
| )13-19      | Armour               | 23-Jan-19     | 16:34:39  | <b>16:45:4</b> 5 | 0:0:0         | 0                              | 911             | Canc         | Call cancelled on route                                             | 11              | 33  |                                        | Armour           |
| 14-19       | Whtstn               | 24-Jan-19     | 6:37:6    | 0:0:0            | 0:0:0         | 0                              | 911             | Canc         | Call cancelled on route                                             | 10              | 28  | Bearpaw Road                           | Whitestone       |
| 15-19       | Mag                  | 29-Jan-19     | 14:49:5   | 14:53:51         | 15:4:50       | 12                             | 911             | Med          | Chest pains or suspected heart attack                               | 4               | 15  | Highway 124                            | Chapman          |
| 16-19       | Mag                  | 31-Jan-19     | 2:19:33   | 2:28:18          | 2:38:25       | 10                             | 911             | Med          | Asphyxla, Respiratory Condition                                     | 3               | 10  |                                        | Croft            |
| 17-19       | Mag                  | 31-Jan-19     | 14:54:0   | 0:0:0            | 0:0:0         | 0                              | 911             | Auto         | Assisting Other FD: Other                                           | 9               | 24  |                                        | Burks Falls      |
| 18-19       | Ryerson              | 01-Feb-19     | 17:7:49   | 17:24:2          | 17:44:0       | 20                             | 911             | Auto         | Assisting Other FD: Automatic Aid                                   | 11              | 23  |                                        | Ryerson          |
| 19-19       | Mag                  | 01-Feb-19     | 21:29:37  | 21:34:3          | 23:39:6       | 5                              | 911             | Med          | Chest pains or suspected heart attack                               | 5               | 3   |                                        | Croft            |
| 21-19       | Mag                  | 03-Feb-19     | 21:48:0   | 21:48:0          | 22:14:0       | 26                             | 911             | Hydro        | Power Lines Down, Arcing                                            | 7               | 16  |                                        | Chapman          |
| 22-19       | Mag                  | 07-Feb-19     | 11:34:0   | 11:34:0          | 11:50:0       | 16                             | 911             | Med          | Accident or illness related - cuts, fractures, person fainted, etc. | 6               | 9   | Highway 124                            | Chapman          |
| 23-19       | Mag                  | 09-Feb-19     | 15:50:0   | 15:50:0          | 16:6:0        | 16                             | 911             | Hydro        | Power Lines Down, Arcing                                            | 5               | 11  | Moonwing Road                          | Croft            |
| 24-19       | Mag                  | 10-Feb-19     | 19:23:0   | 19:23:0          | 19:39:0       | 16                             | 911             | MBCR         | Vehicle Collision                                                   | 6               | 10  | Nipissing Road North at<br>Barton Road |                  |
| 25-19       | Mag                  | 10-Feb-19     | 19:31:0   | 19:31:0          | 19:58:0       | 27                             | 911             | Fire         | Other pre fire conditions (no fire)                                 | 11              | 8   | Chapman Drive                          | Chapman          |
| 26-19       | Mag                  | 11-Jan-19     | 8:12:0    | 8:12:0           | 8:27:0        | 15                             | 911             | Med          | Chest pains or suspected heart attack                               | 5               | 1   |                                        | Vill Mag         |
| 27-19       | Mag                  |               | 8:44:0    | 8:44:0           | 8:56:0        | 12                             |                 | Med          | Chest pains or suspected heart attack                               | 3               | 10  |                                        | Chapman          |
| 28-19       | Perry                | 12-Feb-19     | 14:27:0   | 14:27:0          | 0:0:0         | 0                              | 911             | Auto         | Assisting Other FD: Other                                           | 8               | 0   | Sharon Lane                            | Emsdale          |
| 29-19       | Mag                  |               | 13:19:0   | 13:19:0          | 13:43:0       | 24                             | 911             | Med          | Home/Residential Accident                                           | 5               | 21  | Ahmic Lake Road                        | Croft            |
| 30-19       | Mag                  |               | 23:11:0   | 23:11:0          | 0:0:0         | 0                              | 911             | Canc         | Call cancelled on route                                             | 3               | 9   | Chapman Drive                          | Chapman          |
| 31-19       | Mag                  | 24-Feb-19     | 8:44:0    | 8:44:0           | 8:55:0        | 11                             | 911             | Med          | Vital signs absent, DOA                                             | 6               | 5   |                                        | Chapman          |
| 32-19       | Mag                  | 24-Feb-19     | 18:24:0   | 18:24:0          | 18:39:0       | 15                             | 911             | Med          | Home/Residential Accident                                           | 5               | 9   |                                        | Croft            |
| 33-19       | Mag                  | 24-Feb-19     | 20:24:0   | 20:24:0          | 20:31:0       | 7                              | 911             | Med          | Chest pains or suspected heart attack                               | 6               | 1   | South Sparks Street                    | Vill Mag         |
| 34-19       | Mag                  | 25-Feb-19     | 21:5:0    | 21:5:0           | 21:17:0       | 12                             | 911             | Med          | Seizure                                                             | 6               | 1   |                                        | Vill Mag         |
| 35-19       | McMu/Mon             | 27-Feb-19     | 10:28:0   | 10:28:0          | 11:10:0       | 42                             | 911             | Auto         | Assisting Other FD: Automatic Aid                                   | 7               | 52  |                                        | Sprucedale       |
| 36-19       | Kearney              |               | 16:4:0    | 16:4:0           | 0:0:0         | 0                              | 911             | Canc         | Call cancelled on route                                             | 8               | 56  |                                        | Kearney          |
| 37-19       | Armour               |               | 20:25:0   |                  | 21:0:0        | 35                             | 911             | Auto         | Assisting Other FD: Automatic Aid                                   | 9               | 36  |                                        | Armour           |
| 38-19       | Mag                  |               | 8:27:0    | 8:27:0           | 8:43:0        | 16                             | 911             | Med          | Asphyxia, Respiratory Condition                                     | 4               | 14  | Ahmic Street                           | Ahmic<br>Harbour |
| 39-19       | Mag                  | 04-Mar-19     | 20:58:0   | 20:58:0          | 0:0:0         | 0                              | 911             | Canc         | Call cancelled on route                                             | 9               | 0   |                                        | Sprucedale       |
| 40-19       | Mag                  | 05-Mar-19     | 3:0:0     | 3:0:0            | 3:25:0        | 25                             | 911             | Med          | Accident or illness related - cuts, fractures, person fainted, etc. | _               | 8   | _                                      | Chapman          |
| 41-19       | Mag                  | 05-Mar-19     | 12:33:0   | 12:33:0          | 0:0:0         | 0                              | 911             | Auto         | Call cancelled on route                                             | 5               | ò   |                                        | Chapman          |