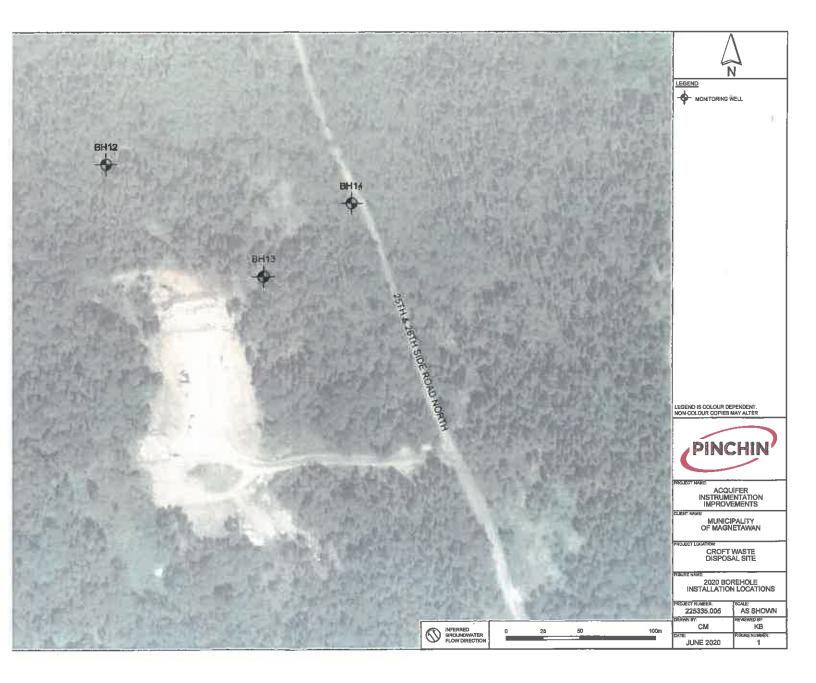

#### INVOICE

INVOICE TO
Nicole Gourlay
Municipality of Magnetawan
P.O.Box 70
4304 Highway #520
Magnetawan ON P0A 1P0

INVOICE DATE TERMS 20200095 2020-06-18 Due on receipt

| DESCRIPTION                                                              | QTY  | RATE     | AMOUNT   |
|--------------------------------------------------------------------------|------|----------|----------|
| ATTENTION: Laura Brandt                                                  |      |          |          |
| This invoice is based on our quote dated May 15, 2020                    |      |          |          |
| 1 Day Mobile Event - includes Supervisor and 3 Technicians               | 1    | 1,995.00 | 1,995.00 |
| Fork Lift Rental                                                         | 1    | 650.00   | 650.00   |
| Transportation Rate - Mobile Event (\$/truck)                            | 2    | 385.00   | 770.00   |
| Manifest #CH022201-8 Shipment Date: June 6, 2020                         |      |          |          |
| Disposal of flammable liquids; (MOE221); \$/can or pail                  | 20   | 33.75    | 675.00   |
| Manifest #MX107108-7 Shipment Date: June 6, 2020                         |      |          |          |
| Waste Fluorescent Lamps (MOE146) \$/foot. 1@3 foot, 30@4 foot, 34@8 foot | 395  | 0.35     | 138.25   |
| Waste Oil in Lab Pack Boxes (MOE 252), \$/box                            | 3    | 325.00   | 975.00   |
| Pathological (Sharps); (MOE 312) \$/box                                  | 3    | 125.00   | 125.00   |
| Manifest #MX107095-6 Shipment Date: June 6, 2020                         |      |          |          |
| Oxidizers in Lab Pack Drums (MOE 148), \$/drum                           | 0.50 | 215.00   | 107.50   |
| Pesticide wastes in Lab Pack Drums (MOE 242) \$/drum                     | 1    | 225.00   | 225.00   |
| Waste Fertilizer in Lab Pack Drums (MOE147) \$/drum                      | 0.25 | 215.00   | 53.75    |
| Batteries - not sorted - \$/drum                                         | 81   | 200.00   | 200.00   |
| Manifest #MX107094-9 Shipment Date: June 6, 2020                         |      |          |          |
| Foam Insulation Kits (MOE 331) \$/Cylinder                               | 1    | 95.00    | 95.00    |
| Propane Sngle Use(1kg) in Lab Pack Drums (MOE 331) \$/drum               | 1    | 185.00   | 185.00   |
| Waste Acids in Lab Pack Drums (MOE 148), \$/drum                         | 3    | 195.00   | 195.00   |
| Bases - Alkali Wastes in Lab Pack Drums (\$/drum)                        | 3    | 195.00   | 195.00   |