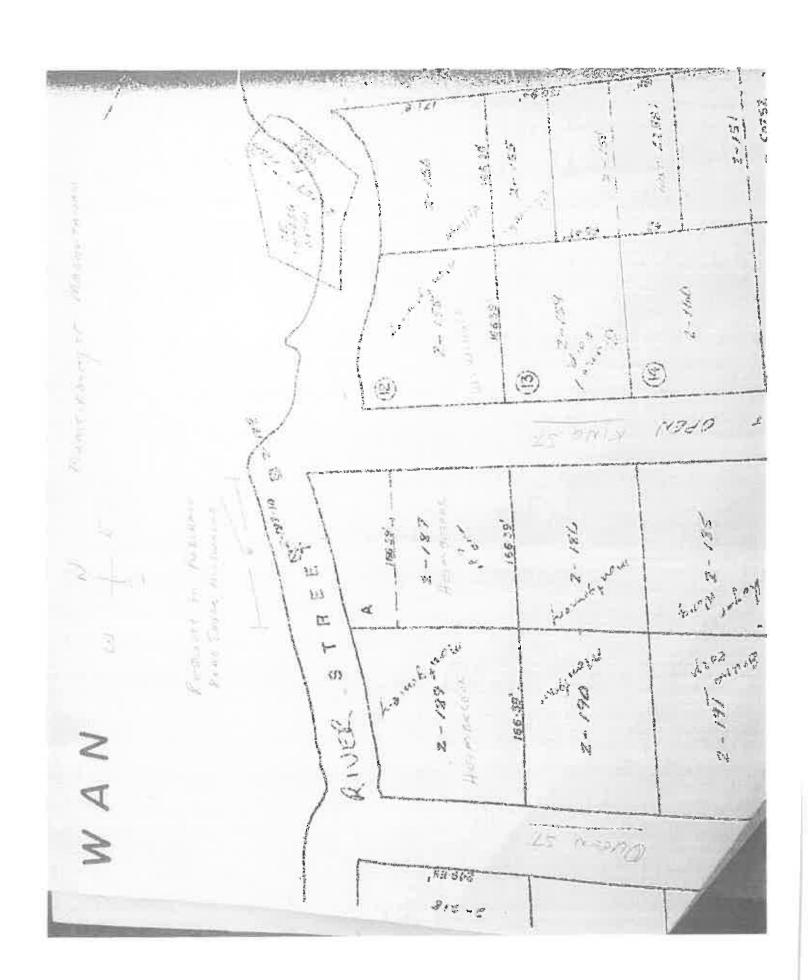

# APPLICATION TO:

- d Purchase of Original Shore Road Allowance
- □ Purchase of Original Road Allowance (not shoreline)
- Purchase of a parcel of land (not a Highway)

| 1. Name of Applicant: Ralph + Catherine Heimbecker                                |
|-----------------------------------------------------------------------------------|
| 2. Address of Applicant: 145 Queen ST. Box 72,                                    |
| MAGNETAWAN, ON POA 1PO                                                            |
| 3. Telephone Number and Email address: 705-387-38/3 c.n. Shores 145 @ gmail. Comp |
| 4. Owner's Property Description: LIZA WIS King ST                                 |
| PAN319 LOT 12                                                                     |
| 5. Owner's PIN Number:                                                            |
| 6. Sketch of lands pertaining to this Application (to be attached)                |
| 7. Names and addresses of Adjacent Owners (each side):                            |
| 1 US - Ralph + Cathy HeimBecker                                                   |
| 2 King ST.                                                                        |

5. Sale Price

The sale price is set by Council.

NOTE: Lot Line Projections - "Shore Road" Closings

The final decision as to the direction that lines extend across the shore road allowance, rests with Council after input from the

Applicant and adjacent owners.

DATE: JUNE 24/20

Signature of Applicant

Page 14 of 212

|             |                      | RE CALL RES   |           |                  | *             |                                |                 |              |                                                                     |                 |     |                                        |                  |
|-------------|----------------------|---------------|-----------|------------------|---------------|--------------------------------|-----------------|--------------|---------------------------------------------------------------------|-----------------|-----|----------------------------------------|------------------|
| Incident ID | incident<br>location | Indident Date | Call time | Dispetch<br>time | On scene time | Dispatch to<br>on scene<br>min | Alarm<br>source | Type of Call | Response type                                                       | Initial<br># FF | Est | STR_NAME                               | ARÊA             |
| 001-19      | Mag                  | 06-Jan-19     | 10:25:40  | 10:35:23         | 10:38:19      | 3                              | 911             | Med          | Asphyxia, Respiratory Condition                                     | 2               | 2   | Daley Street                           | Vill Mag         |
| 002-19      | Mag                  | 07-Jan-19     | 11:49:39  | 11:54:29         | 11:57:39      | 3                              | 911             | Med          | Home/Residential Accident                                           | 4               | 3   | Jackson Road                           | Croft            |
| 003-19      | Mag                  | 08-Jan-19     | 12:18:24  | 12:23:18         | 12:31:2       | 8                              | 911             | Med          | Accident or illness related - cuts, fractures, person fainted, etc. | 4               | 10  | Highway 520                            | Chapman          |
| 004-19      | Mag                  | 08-Jan-19     | 15:9:35   | 15:16:21         | 15:17:3       | 1                              | 911             | Med          | Asphyxia, Respiratory Condition                                     | 4               | 1   | Queen Street                           | Vill Mag         |
| 05-19       | Mag                  | 09-Jan-19     | 19:38:10  | 19:41:5          | 19:48:22      | 7                              | 911             | Med          | Asphyxia, Respiratory Condition                                     | 5               | 6   | Highway 124                            | Chapman          |
| 006-19      | Mag                  | 11-Jan-19     | 22:56:19  | 23:7:49          | 23:14:57      | 7                              | 911             | Med          | Chest pains or suspected heart attack                               | 7               | 9   | Highway 124                            | Chapman          |
| 007-19      | Mag                  | 15-Jan-19     | 11:39:0   | 11:47:38         | 11:50:12      | 3                              | 911             | Med          | Home/Residential Accident                                           | 2               | 2   | Nipissing Road South                   | Chapman          |
| 08-19       | Mag                  | 16-Jan-19     | 11:23:13  | 11:30:54         | 11:40:11      | 10                             | 911             | Med          | Accident or illness related - cuts, fractures, person fainted, etc. | 3               | 9   | Highway 124                            | Chapman          |
| 09-19       | Mag                  | 17-Jan-19     | 9:28:51   | 9:48:49          | 9:51:4        | 3                              | 911             | Med          | Asphyxia, Respiratory Condition                                     | 4               | 1   | Highway 520                            | Vill Mag         |
| 10-19       | Mag                  | 21-Jan-19     | 0:0:0     | 0:0:0            | 0:0:1         | 0                              | 911             | Misc         | Other Public Service                                                | 1               | 1   | Queen Street                           | Vill Mag         |
| 11-19       | Whtstn               | 22-Jan-19     | 4:51:55   | 5:7:46           | 5:27:14       | 20                             | 911             | Auto         | Assisting Other FD: Automatic Aid                                   | 8               | 26  | Maple Island Road                      | Whitestone       |
| 12-19       | Mag                  | 23-Jan-19     | 12:1:46   | 12:4:29          | 12:8:15       | 4                              | 911             | Med          | VItal signs absent, DOA                                             | 8               | 1   | Queen Street                           | Vill Mag         |
| )13-19      | Armour               | 23-Jan-19     | 16:34:39  | <b>16:45:4</b> 5 | 0:0:0         | 0                              | 911             | Canc         | Call cancelled on route                                             | 11              | 33  |                                        | Armour           |
| 14-19       | Whtstn               | 24-Jan-19     | 6:37:6    | 0:0:0            | 0:0:0         | 0                              | 911             | Canc         | Call cancelled on route                                             | 10              | 28  | Bearpaw Road                           | Whitestone       |
| 15-19       | Mag                  | 29-Jan-19     | 14:49:5   | 14:53:51         | 15:4:50       | 12                             | 911             | Med          | Chest pains or suspected heart attack                               | 4               | 15  | Highway 124                            | Chapman          |
| 16-19       | Mag                  | 31-Jan-19     | 2:19:33   | 2:28:18          | 2:38:25       | 10                             | 911             | Med          | Asphyxla, Respiratory Condition                                     | 3               | 10  |                                        | Croft            |
| 17-19       | Mag                  | 31-Jan-19     | 14:54:0   | 0:0:0            | 0:0:0         | 0                              | 911             | Auto         | Assisting Other FD: Other                                           | 9               | 24  |                                        | Burks Falls      |
| 18-19       | Ryerson              | 01-Feb-19     | 17:7:49   | 17:24:2          | 17:44:0       | 20                             | 911             | Auto         | Assisting Other FD: Automatic Aid                                   | 11              | 23  |                                        | Ryerson          |
| 19-19       | Mag                  | 01-Feb-19     | 21:29:37  | 21:34:3          | 23:39:6       | 5                              | 911             | Med          | Chest pains or suspected heart attack                               | 5               | 3   |                                        | Croft            |
| 21-19       | Mag                  | 03-Feb-19     | 21:48:0   | 21:48:0          | 22:14:0       | 26                             | 911             | Hydro        | Power Lines Down, Arcing                                            | 7               | 16  |                                        | Chapman          |
| 22-19       | Mag                  | 07-Feb-19     | 11:34:0   | 11:34:0          | 11:50:0       | 16                             | 911             | Med          | Accident or illness related - cuts, fractures, person fainted, etc. | 6               | 9   | Highway 124                            | Chapman          |
| 23-19       | Mag                  | 09-Feb-19     | 15:50:0   | 15:50:0          | 16:6:0        | 16                             | 911             | Hydro        | Power Lines Down, Arcing                                            | 5               | 11  | Moonwing Road                          | Croft            |
| 24-19       | Mag                  | 10-Feb-19     | 19:23:0   | 19:23:0          | 19:39:0       | 16                             | 911             | MBCR         | Vehicle Collision                                                   | 6               | 10  | Nipissing Road North at<br>Barton Road |                  |
| 25-19       | Mag                  | 10-Feb-19     | 19:31:0   | 19:31:0          | 19:58:0       | 27                             | 911             | Fire         | Other pre fire conditions (no fire)                                 | 11              | 8   | Chapman Drive                          | Chapman          |
| 26-19       | Mag                  | 11-Jan-19     | 8:12:0    | 8:12:0           | 8:27:0        | 15                             | 911             | Med          | Chest pains or suspected heart attack                               | 5               | 1   |                                        | Vill Mag         |
| 27-19       | Mag                  |               | 8:44:0    | 8:44:0           | 8:56:0        | 12                             |                 | Med          | Chest pains or suspected heart attack                               | 3               | 10  |                                        | Chapman          |
| 28-19       | Perry                | 12-Feb-19     | 14:27:0   | 14:27:0          | 0:0:0         | 0                              | 911             | Auto         | Assisting Other FD: Other                                           | 8               | 0   | Sharon Lane                            | Emsdale          |
| 29-19       | Mag                  |               | 13:19:0   | 13:19:0          | 13:43:0       | 24                             | 911             | Med          | Home/Residential Accident                                           | 5               | 21  | Ahmic Lake Road                        | Croft            |
| 30-19       | Mag                  |               | 23:11:0   | 23:11:0          | 0:0:0         | 0                              | 911             | Canc         | Call cancelled on route                                             | 3               | 9   | Chapman Drive                          | Chapman          |
| 31-19       | Mag                  | 24-Feb-19     | 8:44:0    | 8:44:0           | 8:55:0        | 11                             | 911             | Med          | Vital signs absent, DOA                                             | 6               | 5   |                                        | Chapman          |
| 32-19       | Mag                  | 24-Feb-19     | 18:24:0   | 18:24:0          | 18:39:0       | 15                             | 911             | Med          | Home/Residential Accident                                           | 5               | 9   |                                        | Croft            |
| 33-19       | Mag                  | 24-Feb-19     | 20:24:0   | 20:24:0          | 20:31:0       | 7                              | 911             | Med          | Chest pains or suspected heart attack                               | 6               | 1   | South Sparks Street                    | Vill Mag         |
| 34-19       | Mag                  | 25-Feb-19     | 21:5:0    | 21:5:0           | 21:17:0       | 12                             | 911             | Med          | Seizure                                                             | 6               | 1   |                                        | Vill Mag         |
| 35-19       | McMu/Mon             | 27-Feb-19     | 10:28:0   | 10:28:0          | 11:10:0       | 42                             | 911             | Auto         | Assisting Other FD: Automatic Aid                                   | 7               | 52  |                                        | Sprucedale       |
| 36-19       | Kearney              |               | 16:4:0    | 16:4:0           | 0:0:0         | 0                              | 911             | Canc         | Call cancelled on route                                             | 8               | 56  |                                        | Kearney          |
| 37-19       | Armour               |               | 20:25:0   |                  | 21:0:0        | 35                             | 911             | Auto         | Assisting Other FD: Automatic Aid                                   | 9               | 36  |                                        | Armour           |
| 38-19       | Mag                  |               | 8:27:0    | 8:27:0           | 8:43:0        | 16                             | 911             | Med          | Asphyxia, Respiratory Condition                                     | 4               | 14  | Ahmic Street                           | Ahmic<br>Harbour |
| 39-19       | Mag                  | 04-Mar-19     | 20:58:0   | 20:58:0          | 0:0:0         | 0                              | 911             | Canc         | Call cancelled on route                                             | 9               | 0   |                                        | Sprucedale       |
| 40-19       | Mag                  | 05-Mar-19     | 3:0:0     | 3:0:0            | 3:25:0        | 25                             | 911             | Med          | Accident or illness related - cuts, fractures, person fainted, etc. | _               | 8   | _                                      | Chapman          |
| 41-19       | Mag                  | 05-Mar-19     | 12:33:0   | 12:33:0          | 0:0:0         | 0                              | 911             | Auto         | Call cancelled on route                                             | 5               | ò   |                                        | Chapman          |