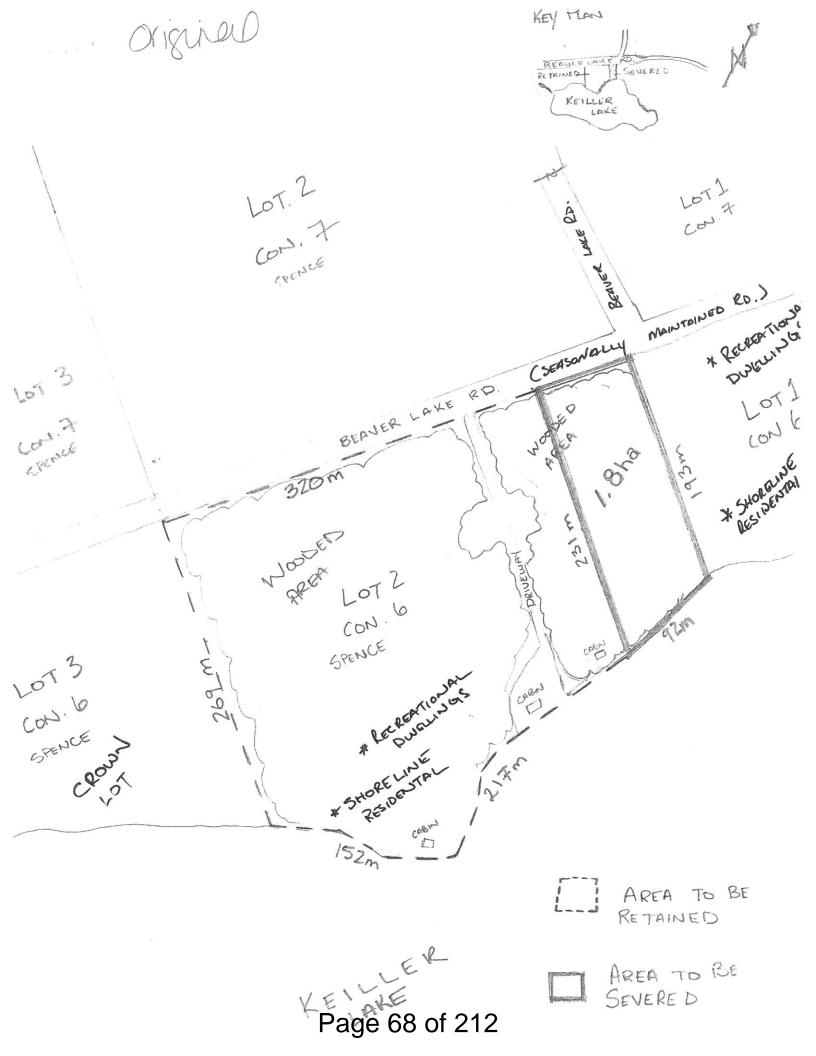

| Municipality of Magnetawan | REPORT TO COUNCIL                              |
|----------------------------|------------------------------------------------|
| To:                        | Mayor and Council                              |
| From:                      | Erin Murphy, Community & Recreation Supervisor |
| Date of Meeting:           | July 15, 2020                                  |
| Report Title:              | Heritage Centre Revitalization Ideas           |