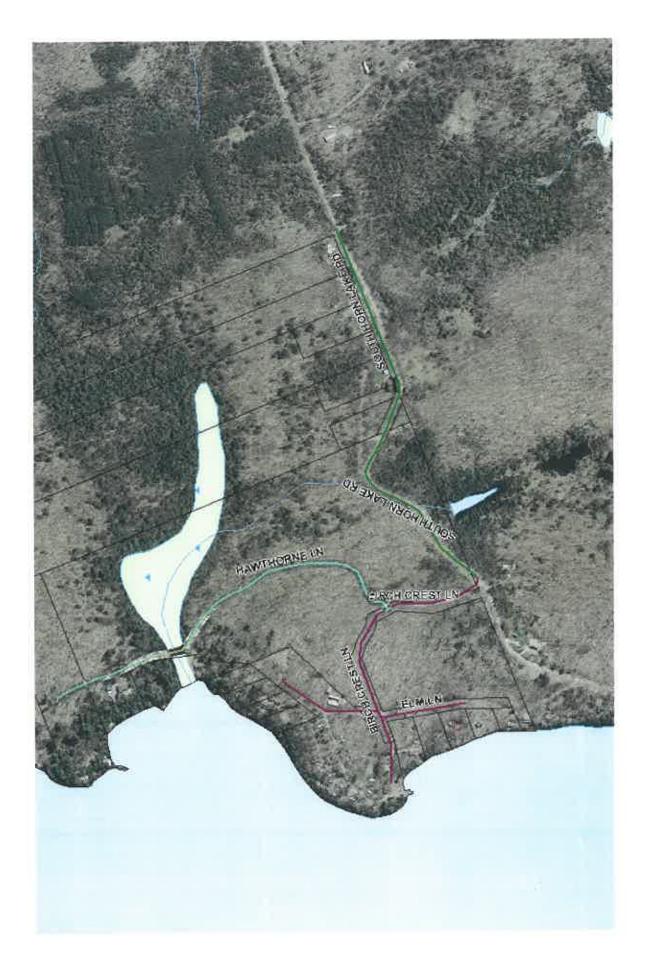

#### RESOLUTION 2020-162 Smith-Brunton

BE IT RESOLVED by the Council of the Municipality of Magnetawan that the following By-laws are now read a first, second and third time, passed, signed by the Mayor and the Clerk, sealed with the seal of the Corporation and engrossed in the By-law book: