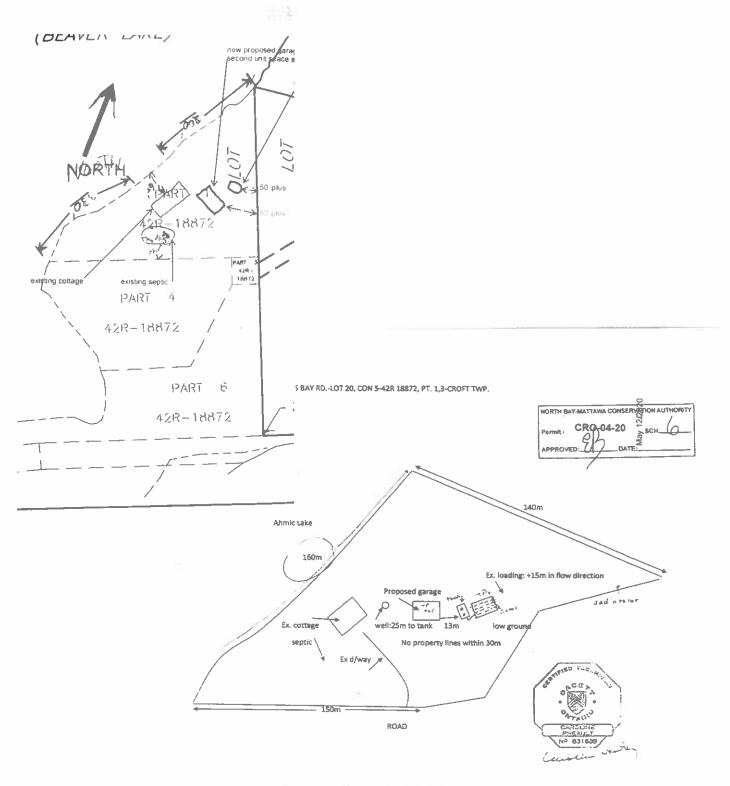

#### Proposal / Background

A consent application has been submitted by the property owners, Darroll Parsons and Carol Bandiera for the subject property legally described as Concession 10, Part Lot 16, Registered Plan 42R12274 Parts 9 to 11 subject to Right of Way PCL 25614 SS, Geographic Township of Croft and municipally known as 194 Shadow's End Lane in the Municipality of Magnetawan. The application proposes to create one new residential lot fronting onto the Shadow River. The proposed severed and retained lots are proposed to be accessed by Shadows End Lane, which is identified as a private road. Each of the lots also have frontage onto either the Magnetawan River or the Shadow River.

The subject property is currently developed with an existing cottage, docking facilities and a septic system. The proposed retained and severed lots are intended to be used for seasonal residential purposes. The location of the subject property is shown in Figure 1.

The subject property has a lot area of 3.52 hectares (8.71 Acres) with approximately 110 metres of frontage onto the Magnetawan River to the north and approximately 130 metres (based on the sketch provided by the Applicant) of frontage onto the Shadow River to the south. The subject property is designated Shoreline and Rural in the Municipality's Official Plan and zoned as and Shoreline Residential in the Municipality's Zoning By-law.

Table 1 identifies the proposed lot frontage, lot area and proposed uses of the severed and retained lands. These measurements are based on the drawing submitted with the Consent application and information provided by the applicant.

Table 1: Proposal Summary

| Lot             | Area          | Lot Frontage | Proposed Use          |
|-----------------|---------------|--------------|-----------------------|
| Retained<br>Lot | 2.57 hectares | 140 metres   | Shoreline Residential |
| Severed<br>Lot  | 1.89 hectares | 130 metres   | Shoreline Residential |

The severed and retained lots have been configured such that they both have frontage onto Shadow's End Lane. The proposed lot configuration submitted by the Applicant is shown in Figure 2.

#### **Area Context**

North: The Magnetawan River

East: A tract of the Crown land and shoreline Residential Properties accessed by

Shadow's End Lane;

**South:** The Shadow River; and,

West: Unopened road allowance for Shadow's End Lane and the Shadow River