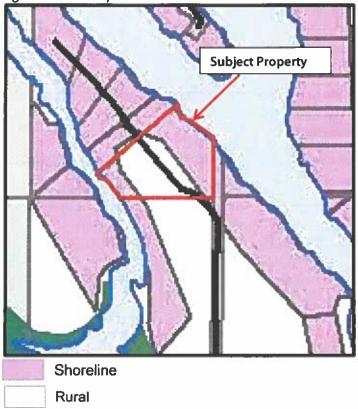

The subject property has a lot area of 3.52 hectares (8.71 Acres) with approximately 110 metres of frontage onto the Magnetawan River to the north and approximately 130 metres (based on the sketch provided by the Applicant) of frontage onto the Shadow River to the south. The subject property is designated Shoreline and Rural in the Municipality's Official Plan and zoned as and Shoreline Residential in the Municipality's Zoning By-law.

#### Municipality of Magnetawan Official Plan

Schedule A (Land Use Map) to the Official Plan identifies the subject lands as being designated Rural and Shoreline as shown in Figure 3.

Figure 3: Excerpt from Official Plan – Schedule A

Based on Schedule B (Natural Heritage Features) of the Official Plan, there appears to be no mapped natural heritage constraints on the subject property. There is an area of Type 1 Fish Habitat approximately 130 metres to the west of the subject property. Furthermore, the entire property is within the Deer Wintering Area (Stratum 2) overlay.