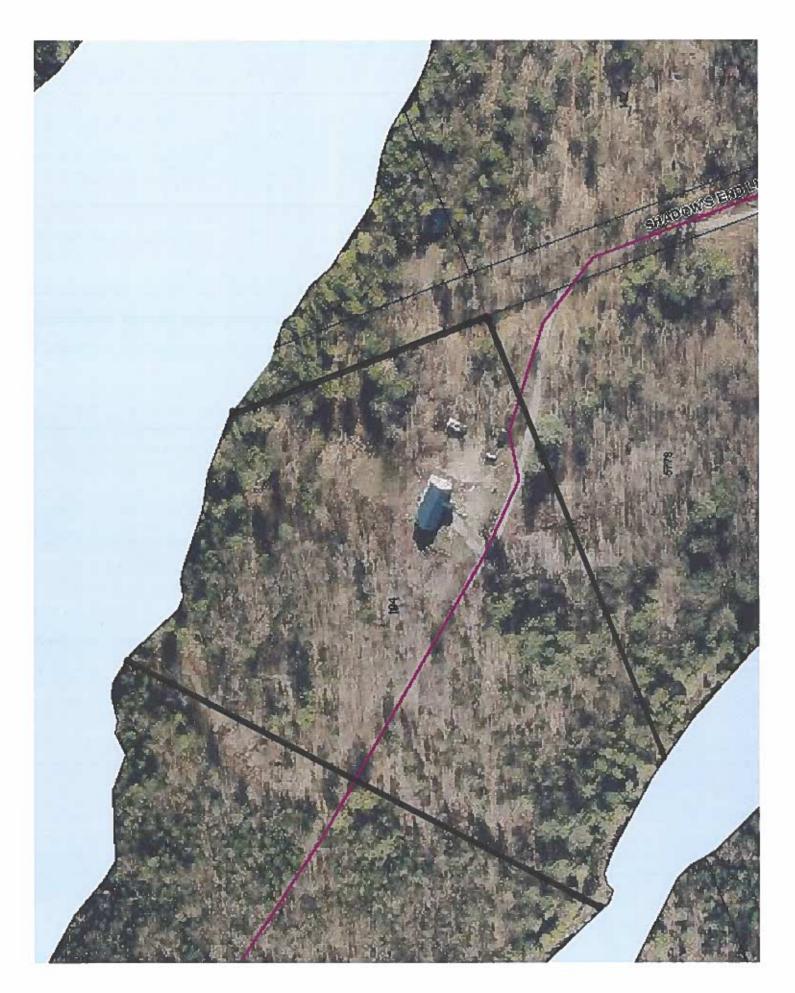

The subject property is currently developed with an existing cottage, docking facilities and a septic system. The proposed retained and severed lots are intended to be used for seasonal residential purposes. The location of the subject property is shown in Figure 1.

The severed and retained lots have been configured such that they both have frontage onto Shadow's End Lane. The proposed lot configuration submitted by the Applicant is shown in Figure 2.