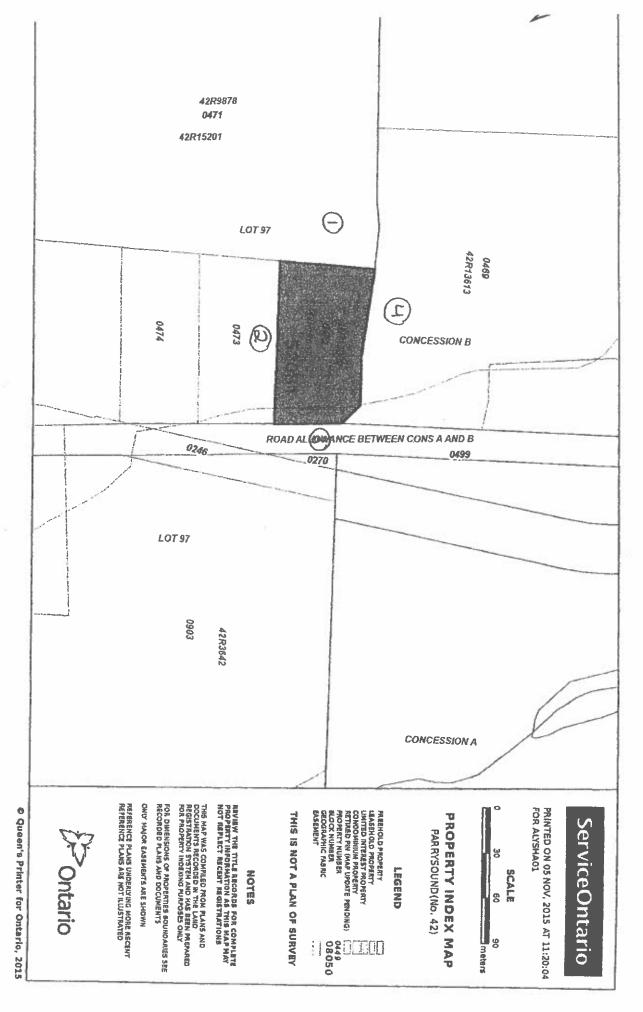

The subject property is currently developed with an existing cottage, docking facilities and a septic system. The proposed retained and severed lots are intended to be used for seasonal residential purposes. The location of the subject property is shown in Figure 1.

The severed and retained lots have been configured such that they both have frontage onto Shadow's End Lane. The proposed lot configuration submitted by the Applicant is shown in Figure 2.

#### Municipality of Magnetawan Official Plan

Schedule A (Land Use Map) to the Official Plan identifies the subject lands as being designated Rural and Shoreline as shown in Figure 3.

Figure 3: Excerpt from Official Plan – Schedule A