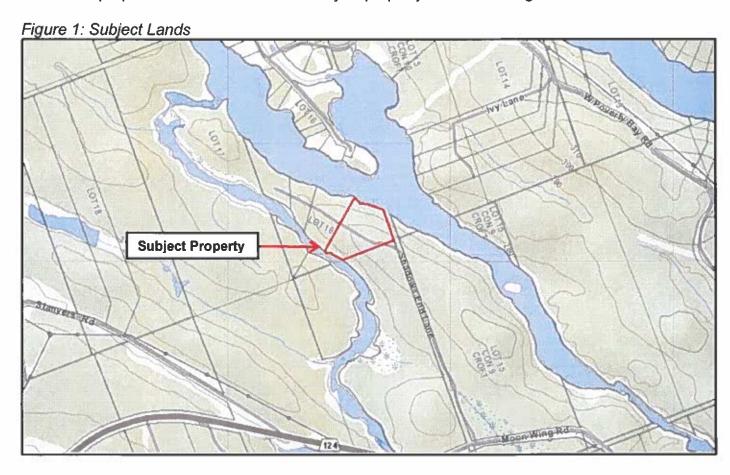

The subject property is currently developed with an existing cottage, docking facilities and a septic system. The proposed retained and severed lots are intended to be used for seasonal residential purposes. The location of the subject property is shown in Figure 1.

The subject property has a lot area of 3.52 hectares (8.71 Acres) with approximately 110 metres of frontage onto the Magnetawan River to the north and approximately 130 metres (based on the sketch provided by the Applicant) of frontage onto the Shadow River to the south. The subject property is designated Shoreline and Rural in the Municipality's Official Plan and zoned as and Shoreline Residential in the Municipality's Zoning By-law.

The severed and retained lots have been configured such that they both have frontage onto Shadow's End Lane. The proposed lot configuration submitted by the Applicant is shown in Figure 2.