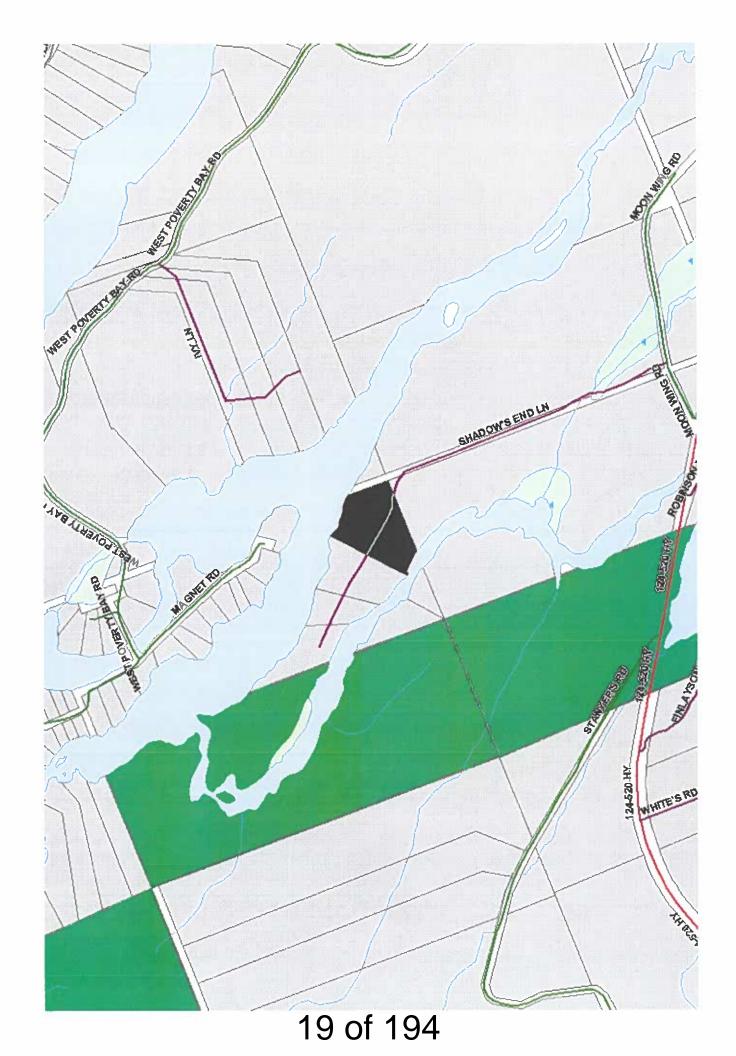

#### Proposal / Background

A consent application has been submitted by the property owners, Darroll Parsons and Carol Bandiera for the subject property legally described as Concession 10, Part Lot 16, Registered Plan 42R12274 Parts 9 to 11 subject to Right of Way PCL 25614 SS, Geographic Township of Croft and municipally known as 194 Shadow's End Lane in the Municipality of Magnetawan. The application proposes to create one new residential lot fronting onto the Shadow River. The proposed severed and retained lots are proposed to be accessed by Shadows End Lane, which is identified as a private road. Each of the lots also have frontage onto either the Magnetawan River or the Shadow River.

The subject property is currently developed with an existing cottage, docking facilities and a septic system. The proposed retained and severed lots are intended to be used for seasonal residential purposes. The location of the subject property is shown in Figure 1.

The subject property has a lot area of 3.52 hectares (8.71 Acres) with approximately 110 metres of frontage onto the Magnetawan River to the north and approximately 130 metres (based on the sketch provided by the Applicant) of frontage onto the Shadow River to the south. The subject property is designated Shoreline and Rural in the Municipality's Official Plan and zoned as and Shoreline Residential in the Municipality's Zoning By-law.

The severed and retained lots have been configured such that they both have frontage onto Shadow's End Lane. The proposed lot configuration submitted by the Applicant is shown in Figure 2.

#### **Area Context**

North: The Magnetawan River

East: A tract of the Crown land and shoreline Residential Properties accessed by

Shadow's End Lane;

**South:** The Shadow River; and,

West: Unopened road allowance for Shadow's End Lane and the Shadow River