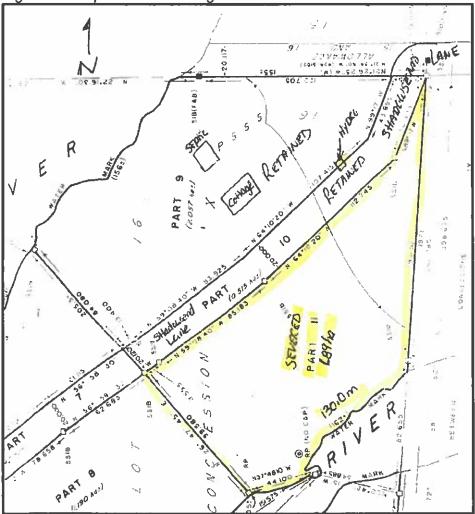

The subject property has a lot area of 3.52 hectares (8.71 Acres) with approximately 110 metres of frontage onto the Magnetawan River to the north and approximately 130 metres (based on the sketch provided by the Applicant) of frontage onto the Shadow River to the south. The subject property is designated Shoreline and Rural in the Municipality's Official Plan and zoned as and Shoreline Residential in the Municipality's Zoning By-law.

Table 1: Proposal Summary

| Lot             | Area          | Lot Frontage | Proposed Use          |
|-----------------|---------------|--------------|-----------------------|
| Retained<br>Lot | 2.57 hectares | 140 metres   | Shoreline Residential |
| Severed<br>Lot  | 1.89 hectares | 130 metres   | Shoreline Residential |

The severed and retained lots have been configured such that they both have frontage onto Shadow's End Lane. The proposed lot configuration submitted by the Applicant is shown in Figure 2.