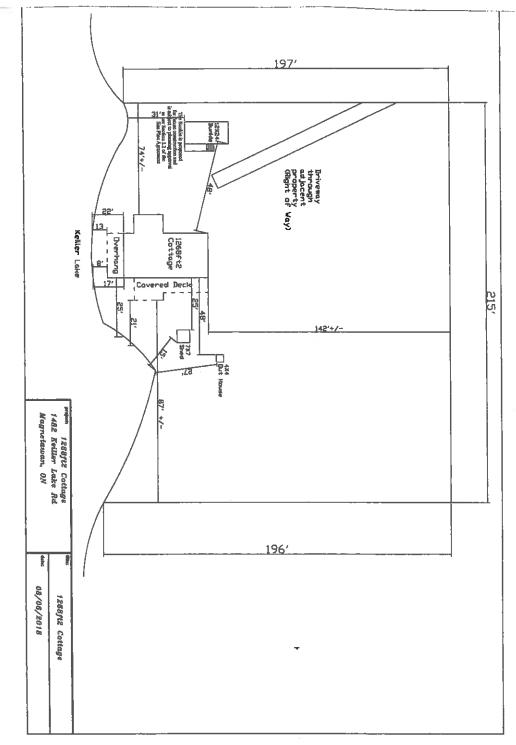

# 1. SCOPE OF THE AGREEMENT

- 1.1 <u>Description of Lands</u> The lands to be bound by the terms and conditions of this Agreement referred to as "the subject lands" are generally described as Part Lot 3, Concession 6, Township of Spence, in the Municipality of Magnetawan and more fully described in Schedule "A" to this Agreement.
- 1.2 <u>Conformity of Agreement</u> The OWNER covenants and agrees that all new work performed on the subject lands shall be in conformity with:
  - a) The provisions of this Agreement;
  - b) The Site Plan attached as Schedule 'B';

Page 1 of 7

- c) All applicable Municipal By-laws and all applicable Provincial and Federal legislation.
- 1.3 <u>Reliance upon Representations</u> The OWNER acknowledges that:
  - a) It will complete all on-site construction required herein, in accordance with the Site and building permit plans filed and accepted by the MUNICIPALITY; and
  - b) The MUNICIPALITY has entered into this Agreement in reliance upon these representations.
  - c) Schedules Attached The following scheduled are attached to, and form part of this Agreement

| SCHEDULE 'A' | - | Description of Lands |
|--------------|---|----------------------|
| SCHEDULE 'B' | - | Site Plan            |