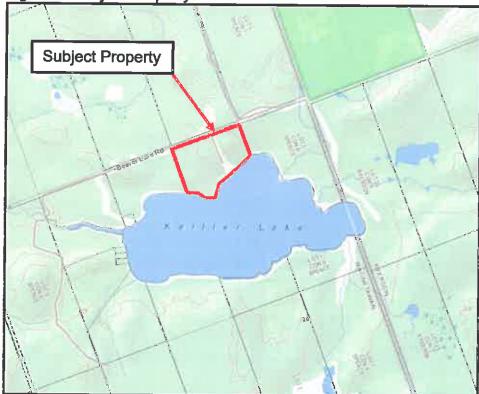

West: Shoreline residential properties fronting onto Keiller Lake.

The subject property is located on the north side of Keiller Lake. The subject property has direct frontage onto Keiller Lake and is south of Beaver Lake Road. The location of the subject lands is shown in Figure 2.