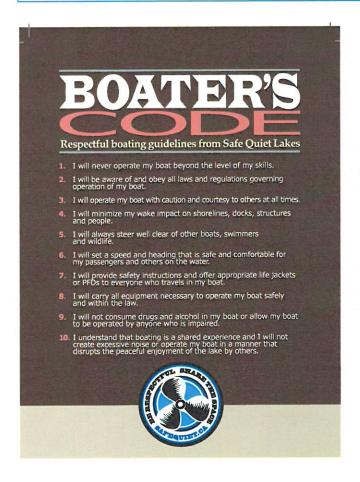

# BOATER'S COEF

Respectful boating guidelines from Safe Quiet Lakes

- I will never operate my boat beyond the level of my skills.
- I will be aware of and obey all laws and regulations governing operation of my boat.
- I will operate my boat with caution and courtesy to others at all times.
- I will minimize my wake impact on shorelines, docks, structures and people.
- I will always steer well clear of other boats, swimmers and wildlife.
- I will set a speed and heading that is safe and comfortable for my passengers and others on the water.
- I will provide safety instructions and offer appropriate life jackets or PFDs to everyone who travels in my boat.
- I will carry all equipment necessary to operate my boat safely and within the law.
- I will not consume alcohol in my boat or allow my boat to be operated by anyone who is impaired.
- 10. I understand that boating is a shared experience and I will not create excessive noise or operate my boat in a manner that disrupts the peaceful enjoyment of the lake by others.