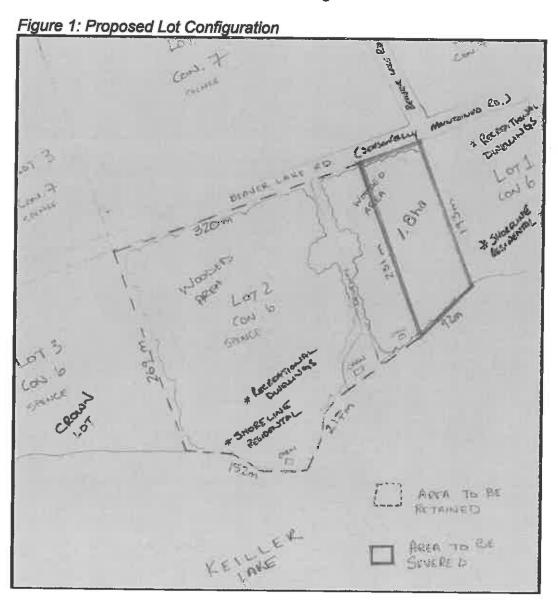

The subject property is located on the north side of Beaver Lake Road and has direct lot frontage on Keiller Lake. The Consent Application seeks permission to create one additional shoreline residential lot fronting on to Keiller Lake. An excerpt of the proposed lot configuration, as provided by the applicant, is shown in Figure 1.

The Consent application proposes the creation of one additional lot which fronts onto Keiller Lake. The retained lot is proposed contain the existing seasonal residential cottage and associated on-site services. No structures exist in the area of the proposed severed lot. Both the severed and retained lots will be accessed via Beaver Lake Road (seasonally maintained road).

The proposed consent would result in the following lot statistics which are to be verified by a surveyor:

Table 1: Lot Characteristics

| Statistic    | Retained Lot | Severed Lot  |  |
|--------------|--------------|--------------|--|
| Lot Area     | 9.2 hectares | 1.8 hectares |  |
| Lot Frontage | 369 metres   | 92 metres    |  |