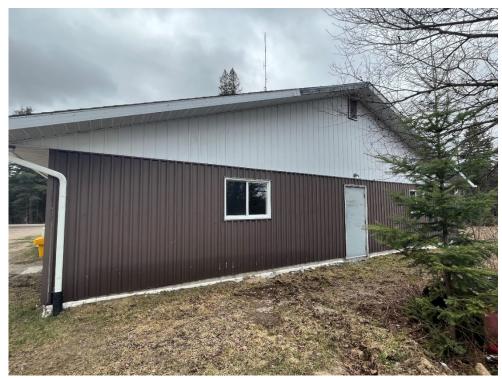

## PLEASE NOTE MEASUREMENTS ARE APPROXIMATE. A SITE VISIT IS RECOMMENDED TO CONFIRM MEASUREMENTS

Approximately 8.5 metres in length and 5 metres in height at the top peak

Approximately 13.5 metres in length and 8.5 metres in height at the top peak