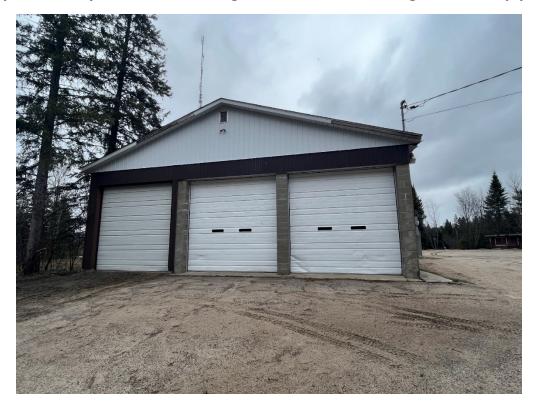

## PLEASE NOTE MEASUREMENTS ARE APPROXIMATE. A SITE VISIT IS RECOMMENDED TO CONFIRM MEASUREMENTS

Approximately 8.5 metres in length and 5 metres in height at the top peak

Approximately 13.5 metres in length and 8.5 metres in height at the top peak