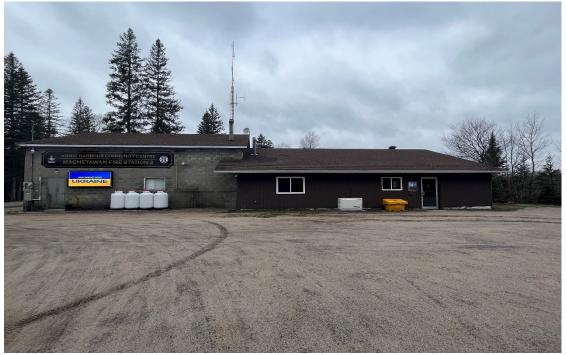

Smaller left section is approximately 14 metres in length and 9 meters in height. The right section is approximately 11 metres in length and 7.5 metres in height.

Brick left section is approximately 11 metres in length and 4.5 metres in height. Siding right section is approximately 18 metres in length and 2.47 metres in height.