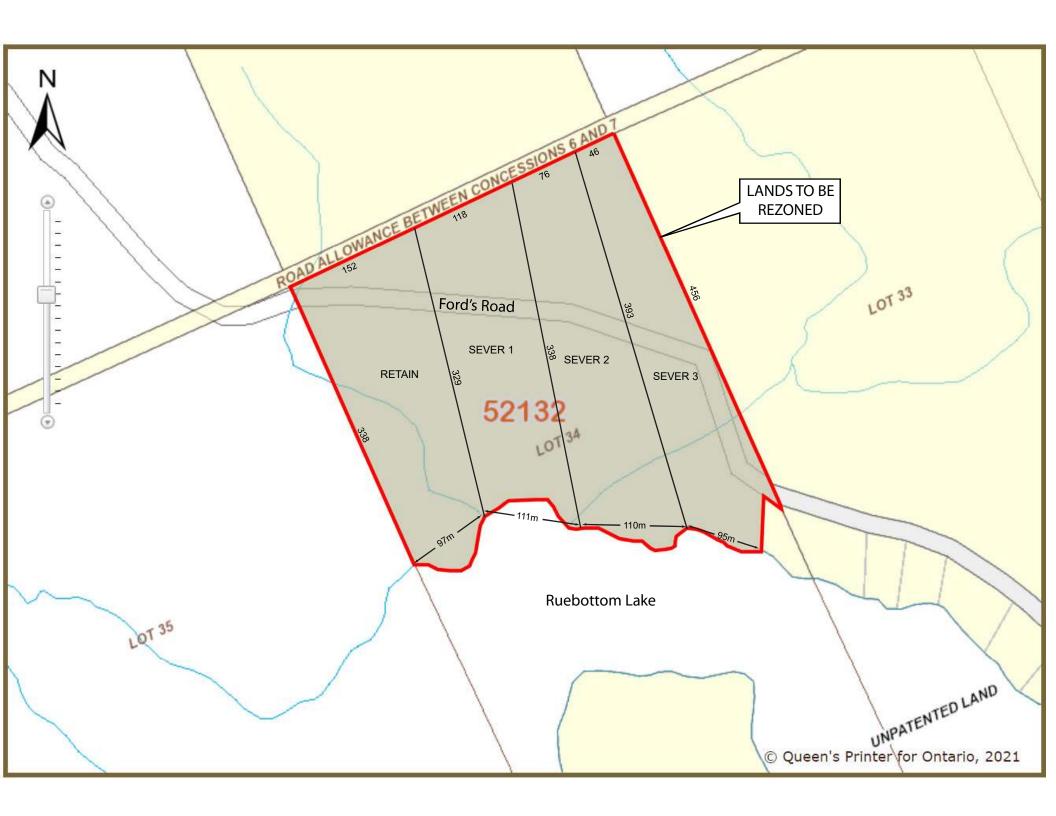

### 11) DRAWINGS

Please include a sketch showing the following:

- the boundaries and dimensions of the subject land;
- the location, size and type of all existing and proposed buildings and structures on the subject land, indicating the distance of the building or structures from the front yard lot line, rear yard lot line and side yard lot lines;
- the approximate location of all natural and artificial features on the subject land and on land that is adjacent to the subject land that, in the opinion of the applicant, may affect the application. Examples include: buildings, railways, raods, watercourses, drainage ditches, river of stream banks, wetlands, wooded areas, wells and septic tanks;
- $\Box$  the current uses on land that is adjacent to the subject land;
- the location, width and name of any roads withinor abutting the subject land, indicating whether it is an unopened road allowance, a public travelled road, a private road or a right-of-way;
- if access to the subject land is by water only, the location of the parking and docking facilities to be used; and
- the location and nature of any easement affecting the subject land.

| Required Sketch |         |
|-----------------|---------|
|                 | <br>  ا |
|                 |         |
|                 |         |
|                 |         |
|                 |         |
|                 |         |
|                 |         |
|                 |         |
|                 |         |
|                 |         |
|                 |         |
|                 |         |
|                 |         |
|                 |         |
|                 | _       |

### Required Sketch should include the following:

✓ Lot dimensions

- ✓ Buildings and Structures
- ✓ Major Physical Features
- ✓ Sewage and Water Systems
- ✓ Surrounding Land Uses