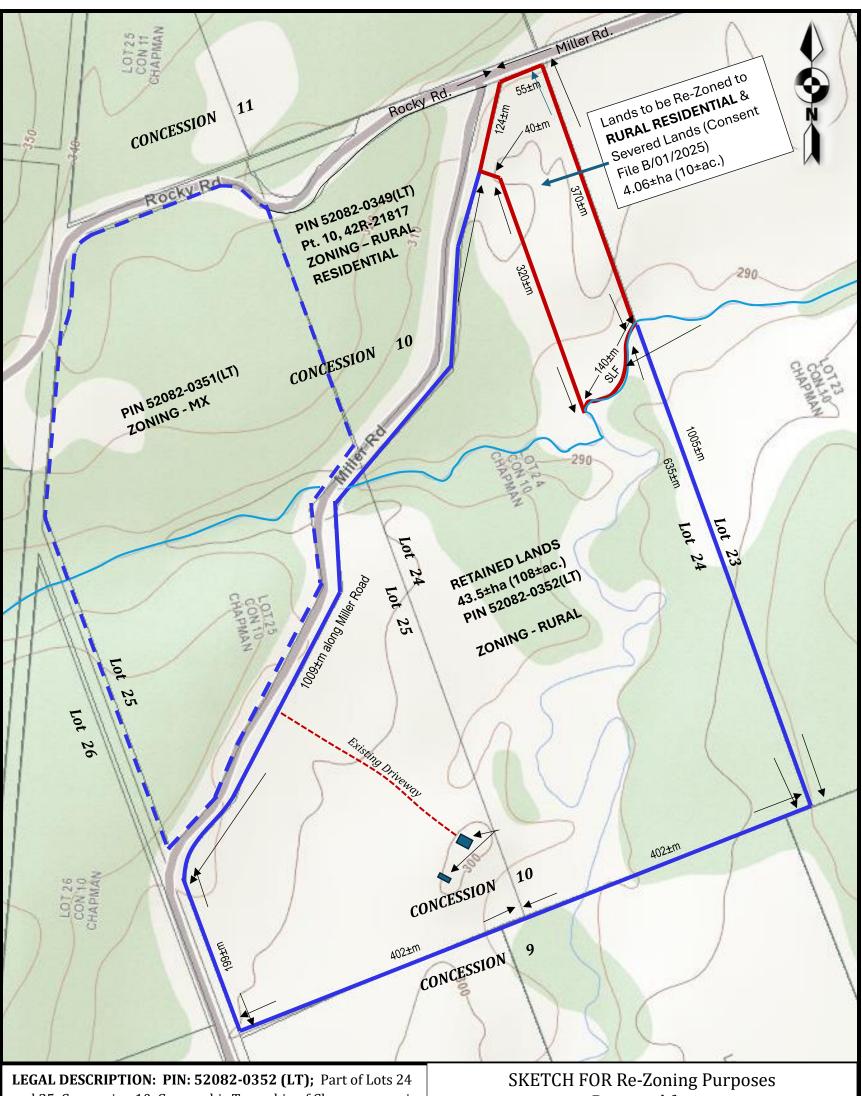

Kathryn Irene Kujala, A Commissioner etc.,
Province of Ontario for E.J. Williams Surveying
Limited. Expires April 12, 2025.

**LEGAL DESCRIPTION: PIN: 52082-0352 (LT);** Part of Lots 24 and 25, Concession 10, Geographic Township of Chapman now in the Municipality of Magnetawan. Municipally known as 309 Miller Road.

**METRIC:** Distances shown on this sketch are in metres and can be converted to feet by dividing by 0.3048. Distances and areas shown on this plan have been derived from underlying plans of survey. NO field measurement has been completed to verify accuracy.

**CAUTION:** This is not a plan of survey and shall be used only for the purposes indicated hereon.

SKETCH FOR Re-Zoning Purposes
Prepared for
William and Nancy Woodruff
Scale 1:5000 (Approximate)

Denotes Retained Land

Denotes Lands to be Re-Zoned from RU (Rural) to RR (Rural Resideintial) & Severed Land

Denotes Other Lands owned by Applicant

File 1793-24bf

| Mar 20, 2025 | Revise Severed Configuration | EJW |
|--------------|------------------------------|-----|
| Feb 14, 2025 | Released for Comment         | EJW |