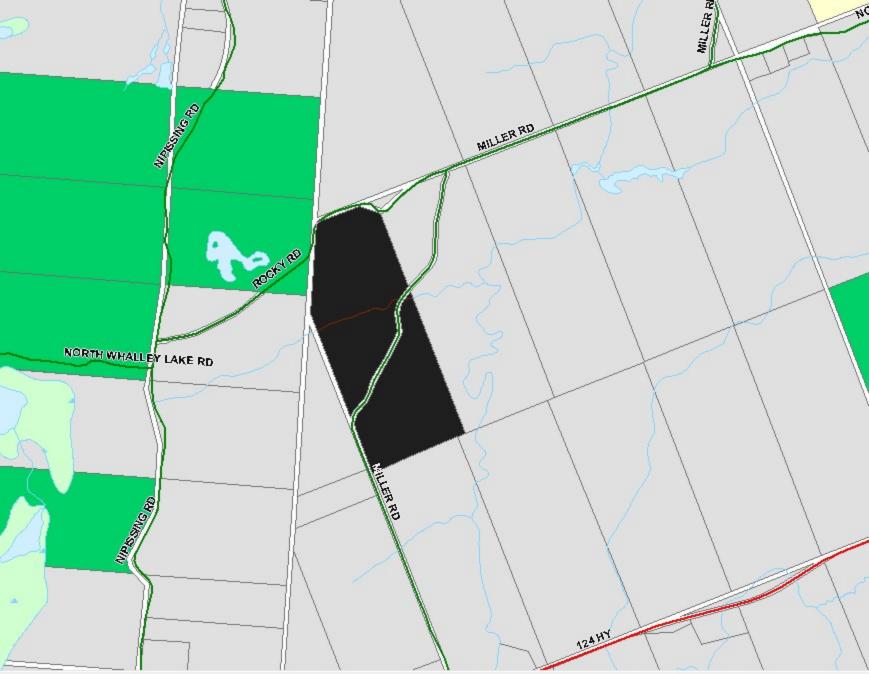

|      | Name of Owner(s) William and Nancy Woodruff                                                                                                                                            | (\$40.000)                                                              | Home Telephone No. 705-387-4317 |                              | Business Telephone No.              |                           |  |  |
|------|----------------------------------------------------------------------------------------------------------------------------------------------------------------------------------------|-------------------------------------------------------------------------|---------------------------------|------------------------------|-------------------------------------|---------------------------|--|--|
|      | Address Box 269 Magnetawan, ON                                                                                                                                                         |                                                                         |                                 |                              | Postal Code<br>P0A 1P0              |                           |  |  |
| 1.2  | Agent/Applicant: Name of the person who is to be contacted about the application, if different than the owner.  (This may be a person or firm acting on behalf of the owner.) e-mail - |                                                                         |                                 |                              |                                     |                           |  |  |
|      | Name of Contact Person/Age<br>E.J. Williams Surveying Limit                                                                                                                            | ,                                                                       | Home Telephone No.              |                              | Business Telephone No. 705-789-4171 |                           |  |  |
|      | Address                                                                                                                                                                                |                                                                         | ***                             | Postal Code                  |                                     | Fax No.                   |  |  |
|      | 6-133 Hwy 60, Huntsville                                                                                                                                                               |                                                                         |                                 | P1H 1C2                      |                                     | 705-789-1097              |  |  |
| _oc  |                                                                                                                                                                                        | (Complete applicable boxes in 2                                         | 1.1)                            | P1H 1G2                      |                                     | 705-789-1097              |  |  |
| _oc: |                                                                                                                                                                                        | (Complete applicable boxes in 2 Local Municipality/Unorganized Township |                                 | Municipality                 | Sect                                | 705-789-1097              |  |  |
|      | ation of the Subject Land                                                                                                                                                              | Local Municipality/Unorganized                                          |                                 | /<br>//unicipality           | Sect                                |                           |  |  |
|      | ation of the Subject Land District                                                                                                                                                     | Local Municipality/Unorganized<br>Township                              | Former I<br>Chap                | /<br>//unicipality           |                                     |                           |  |  |
|      | ation of the Subject Land District Parry Sound                                                                                                                                         | Local Municipality/Unorganized<br>Township<br>Magnetawan                | Former I<br>Chap                | Municipality man ed Plan No. |                                     | ion or Mining Location No |  |  |

|              | pose of this Appli               | cation<br>of proposed transaction (check app                                       | arantiata hay)                   |                          |                    |                                                       |
|--------------|----------------------------------|------------------------------------------------------------------------------------|----------------------------------|--------------------------|--------------------|-------------------------------------------------------|
| > 3.1        | Transfer                         | Creation of a new lot X                                                            | Addition to a lot                | An ease                  |                    | Other purpose                                         |
| ≥ 3.2        | Other Name of person(s), Unknown | A charge<br>if known, to whom land or interest in                                  | A lease<br>land is to be transfe |                          | tion of title<br>d |                                                       |
| 3.3          | If a lot addition, ider          | ntify the lands to which the parcel will                                           | be added.                        |                          | ****               |                                                       |
|              |                                  |                                                                                    |                                  |                          |                    |                                                       |
| -            |                                  | t Land and Servicing Informat                                                      | ion (Complete ea                 |                          |                    | D. I                                                  |
| <b>≥</b> 4.1 | Description                      | Frontage (m.)                                                                      |                                  | Severed<br>330+m Rocky R |                    | Retained<br>620+ Miller Rd                            |
|              |                                  | Depth (m.)                                                                         |                                  | 341±m Irregular          |                    | 834+ Irregular                                        |
|              |                                  | Area (ha.)                                                                         |                                  | 6.8±ha                   |                    | 73±ha                                                 |
| 4.2          | Use of Property                  | Existing Use(s)                                                                    |                                  | Vacant                   |                    | Pit, Vacant, Residential                              |
|              |                                  | Proposed Use(s)                                                                    |                                  | Unknown                  |                    | As Above                                              |
| 4.3          | Buildings or<br>Structures       | Existing (Date of Construction)                                                    |                                  | N/A                      |                    | .5 Storey Dwelling (36'x30');<br>32') Both Built 1981 |
|              |                                  | Proposed                                                                           |                                  | Unknown                  |                    | None – as is                                          |
| 4.4          | Access<br>(check appropriate     | Provincial Highway                                                                 |                                  |                          |                    |                                                       |
| 6            | space)                           | Municipal road, maintained all year                                                |                                  | X – Rocky Road           | la la              | X - Miller Road                                       |
|              |                                  | Municipal road, seasonally maintain                                                | ed                               |                          |                    |                                                       |
|              |                                  | Other public road (e.g. LRB)                                                       |                                  |                          |                    |                                                       |
|              |                                  | Right of way                                                                       |                                  |                          |                    |                                                       |
|              |                                  | Water Access (if so, describe below)                                               | )                                |                          |                    |                                                       |
|              |                                  | Describe in section 9.1, the parking from the subject land and the nearest         | and docking facilitie            | s to be used and the a   | pproximate o       | distance of these facilities                          |
| 4.5          | Water Supply                     | Publicly owned and operated piped water system                                     |                                  |                          |                    |                                                       |
|              |                                  | Privately owned and operated individual well                                       |                                  | X Proposed if Do         | eveloped           | X                                                     |
|              |                                  | Privately owned and operated communal well                                         |                                  |                          |                    |                                                       |
|              |                                  | Lake or other water body                                                           |                                  |                          |                    |                                                       |
|              |                                  | Other means                                                                        |                                  |                          |                    |                                                       |
| 4.6          | Sewage<br>Disposal               | Publicly owned and operated sanitary sewage system                                 |                                  |                          |                    |                                                       |
|              | (Check appropriate               | Privately owned and operated individual septic tank <sup>1</sup>                   |                                  | X Proposed if Do         | eveloped           | X                                                     |
|              | space)                           | Privately owned and operated communal septic system                                |                                  | •                        | •                  |                                                       |
|              |                                  | Privy                                                                              |                                  | 0.00                     |                    | V. V. 2                                               |
|              |                                  | Other means                                                                        |                                  |                          |                    |                                                       |
|              |                                  | (1) A certificate of approval from the with this application will facilitate       |                                  | va Conservation Author   | rity submitte      | d                                                     |
| 4.7          | Other Services<br>Check if the   | Electricity                                                                        |                                  | X                        |                    | Y                                                     |
|              | service is available             | School Bussing                                                                     |                                  | X                        |                    | X                                                     |
|              |                                  | Garbage Collection                                                                 |                                  |                          |                    |                                                       |
| 4.8          |                                  | ject land is by private road, or right of<br>naintenance and whether it is maintai |                                  |                          | e who owns t       | he land or road, who is                               |