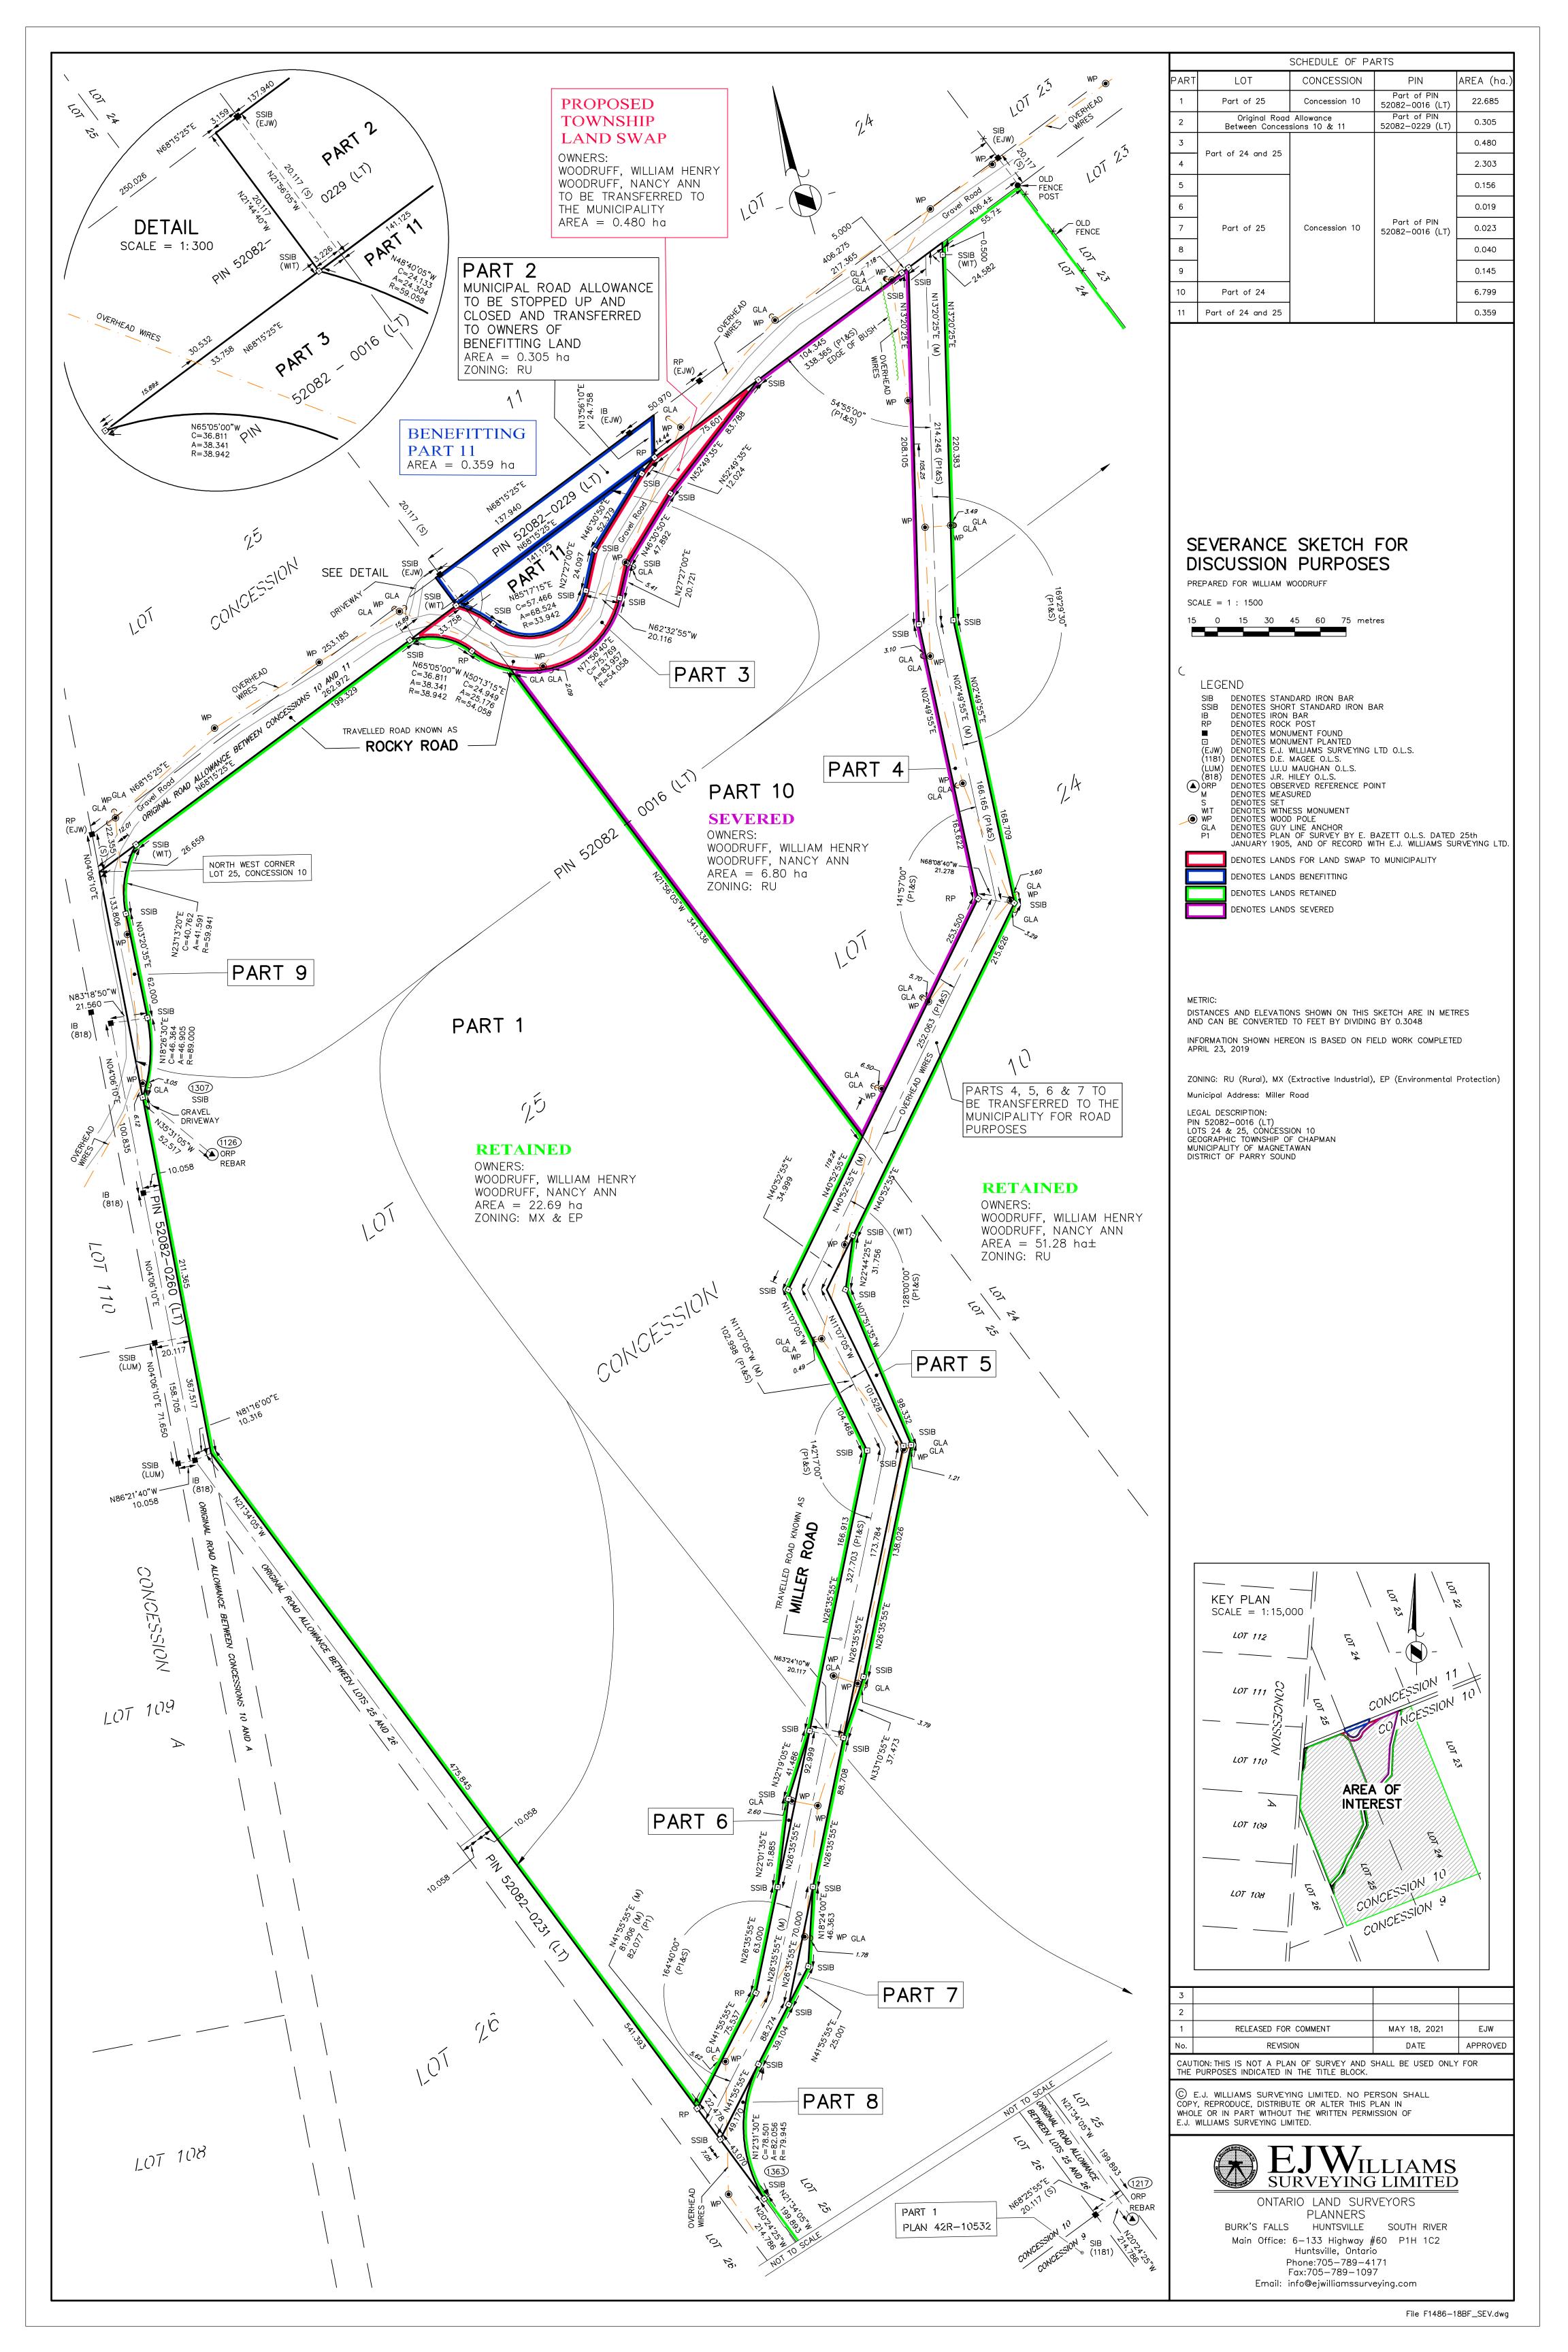

|      | Name of Owner(s) William and Nancy Woodruff                                                                                                                                            | (\$40.000)                                                              | Home Telephone No. 705-387-4317 |                              | Business Telephone No.              |                           |  |  |
|------|----------------------------------------------------------------------------------------------------------------------------------------------------------------------------------------|-------------------------------------------------------------------------|---------------------------------|------------------------------|-------------------------------------|---------------------------|--|--|
|      | Address Box 269 Magnetawan, ON                                                                                                                                                         |                                                                         |                                 |                              | Postal Code<br>P0A 1P0              |                           |  |  |
| 1.2  | Agent/Applicant: Name of the person who is to be contacted about the application, if different than the owner.  (This may be a person or firm acting on behalf of the owner.) e-mail - |                                                                         |                                 |                              |                                     |                           |  |  |
|      | Name of Contact Person/Age<br>E.J. Williams Surveying Limit                                                                                                                            | ,                                                                       | Home Telephone No.              |                              | Business Telephone No. 705-789-4171 |                           |  |  |
|      | Address                                                                                                                                                                                |                                                                         | ***                             | Postal Code                  |                                     | Fax No.                   |  |  |
|      | 6-133 Hwy 60, Huntsville                                                                                                                                                               |                                                                         |                                 | P1H 1C2                      |                                     | 705-789-1097              |  |  |
| _oc  |                                                                                                                                                                                        | (Complete applicable boxes in 2                                         | 1.1)                            | P1H 1G2                      |                                     | 705-789-1097              |  |  |
| _oc: |                                                                                                                                                                                        | (Complete applicable boxes in 2 Local Municipality/Unorganized Township |                                 | Municipality                 | Sect                                | 705-789-1097              |  |  |
|      | ation of the Subject Land                                                                                                                                                              | Local Municipality/Unorganized                                          |                                 | /<br>//unicipality           | Sect                                |                           |  |  |
|      | ation of the Subject Land District                                                                                                                                                     | Local Municipality/Unorganized<br>Township                              | Former I<br>Chap                | /<br>//unicipality           |                                     |                           |  |  |
|      | ation of the Subject Land District Parry Sound                                                                                                                                         | Local Municipality/Unorganized<br>Township<br>Magnetawan                | Former I<br>Chap                | Municipality man ed Plan No. |                                     | ion or Mining Location No |  |  |

|              | pose of this Appli               | cation<br>of proposed transaction (check app                                       | arantiata hay)                   |                          |                    |                                                       |
|--------------|----------------------------------|------------------------------------------------------------------------------------|----------------------------------|--------------------------|--------------------|-------------------------------------------------------|
| > 3.1        | Transfer                         | Creation of a new lot X                                                            | Addition to a lot                | An ease                  |                    | Other purpose                                         |
| ≥ 3.2        | Other Name of person(s), Unknown | A charge<br>if known, to whom land or interest in                                  | A lease<br>land is to be transfe |                          | tion of title<br>d |                                                       |
| 3.3          | If a lot addition, ider          | ntify the lands to which the parcel will                                           | be added.                        |                          | ****               |                                                       |
|              |                                  |                                                                                    |                                  |                          |                    |                                                       |
| -            |                                  | t Land and Servicing Informat                                                      | ion (Complete ea                 |                          |                    | D. I                                                  |
| <b>≥</b> 4.1 | Description                      | Frontage (m.)                                                                      |                                  | Severed<br>330+m Rocky R |                    | Retained<br>620+ Miller Rd                            |
|              |                                  | Depth (m.)                                                                         |                                  | 341±m Irregular          |                    | 834+ Irregular                                        |
|              |                                  | Area (ha.)                                                                         |                                  | 6.8±ha                   |                    | 73±ha                                                 |
| 4.2          | Use of Property                  | Existing Use(s)                                                                    |                                  | Vacant                   |                    | Pit, Vacant, Residential                              |
|              |                                  | Proposed Use(s)                                                                    |                                  | Unknown                  |                    | As Above                                              |
| 4.3          | Buildings or<br>Structures       | Existing (Date of Construction)                                                    |                                  | N/A                      |                    | .5 Storey Dwelling (36'x30');<br>32') Both Built 1981 |
|              |                                  | Proposed                                                                           |                                  | Unknown                  |                    | None – as is                                          |
| 4.4          | Access<br>(check appropriate     | Provincial Highway                                                                 |                                  |                          |                    |                                                       |
| 6            | space)                           | Municipal road, maintained all year                                                |                                  | X – Rocky Road           | la la              | X - Miller Road                                       |
|              |                                  | Municipal road, seasonally maintain                                                | ed                               |                          |                    |                                                       |
|              |                                  | Other public road (e.g. LRB)                                                       |                                  |                          |                    |                                                       |
|              |                                  | Right of way                                                                       |                                  |                          |                    |                                                       |
|              |                                  | Water Access (if so, describe below)                                               | )                                |                          |                    |                                                       |
|              |                                  | Describe in section 9.1, the parking from the subject land and the nearest         | and docking facilitie            | s to be used and the a   | pproximate o       | distance of these facilities                          |
| 4.5          | Water Supply                     | Publicly owned and operated piped water system                                     |                                  |                          |                    |                                                       |
|              |                                  | Privately owned and operated individual well                                       |                                  | X Proposed if Do         | eveloped           | X                                                     |
|              |                                  | Privately owned and operated communal well                                         |                                  |                          |                    |                                                       |
|              |                                  | Lake or other water body                                                           |                                  |                          |                    |                                                       |
|              |                                  | Other means                                                                        |                                  |                          |                    |                                                       |
| 4.6          | Sewage<br>Disposal               | Publicly owned and operated sanitary sewage system                                 |                                  |                          |                    |                                                       |
|              | (Check appropriate               | Privately owned and operated individual septic tank <sup>1</sup>                   |                                  | X Proposed if Do         | eveloped           | X                                                     |
|              | space)                           | Privately owned and operated communal septic system                                |                                  | •                        | •                  |                                                       |
|              |                                  | Privy                                                                              |                                  | 0.00                     |                    | V. V. 2                                               |
|              |                                  | Other means                                                                        |                                  |                          |                    |                                                       |
|              |                                  | (1) A certificate of approval from the with this application will facilitate       |                                  | va Conservation Author   | rity submitte      | d                                                     |
| 4.7          | Other Services<br>Check if the   | Electricity                                                                        |                                  | X                        |                    | Y                                                     |
|              | service is available             | School Bussing                                                                     |                                  | X                        |                    | X                                                     |
|              |                                  | Garbage Collection                                                                 |                                  |                          |                    |                                                       |
| 4.8          |                                  | ject land is by private road, or right of<br>naintenance and whether it is maintai |                                  |                          | e who owns t       | he land or road, who is                               |